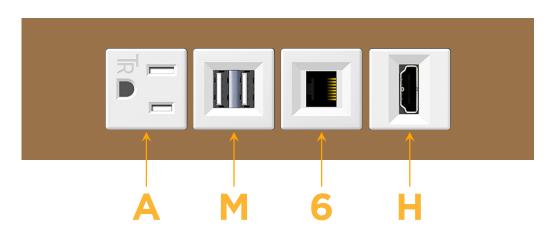

#### Module/Port Options:

- A Tamper Resistant AC Receptacle
- E USB-A & USB-C (20W)
- M Double USB-A (Fast Charging Ports 18W)
- H HDMI
- 6 CAT 6
- 12 RJ 12
- X Switched AC
- Y 3-Way Switch (Low Voltage)
- V USB-C (45W High Speed Charging Port)
- S USB-C (25W High Speed Charging Port)
- R Switched AC (Rocker Switch)
- D Dimmer Switch