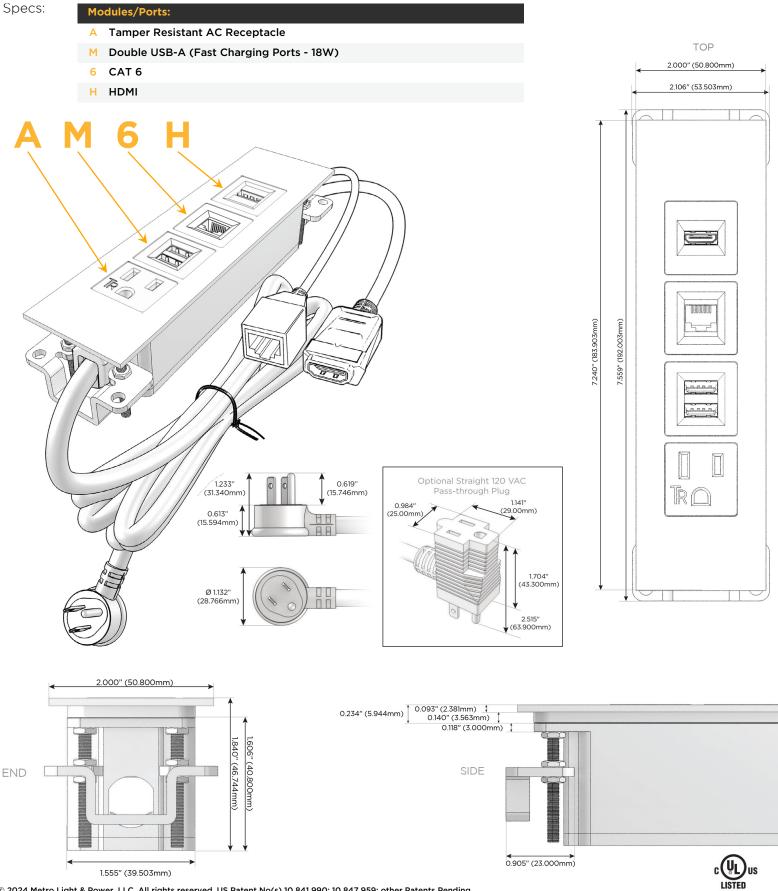

#### Module/Port Options:

- A Tamper Resistant AC Receptacle
- E USB-A & USB-C (20W)
- M Double USB-A (Fast Charging Ports 18W)
- H HDMI
- 6 CAT 6
- 12 RJ 12
- X Switched AC
- Y 3-Way Switch (Low Voltage)
- V USB-C (45W High Speed Charging Port)
- S USB-C (25W High Speed Charging Port)
- R Switched AC (Rocker Switch)
- D Dimmer Switch

#### Plug:

Supplied with Low Profile Flat 45° Angle 120 VAC Plug

**Optional Standard Straight 120 VAC Plug** 

Optional Straight 120 VAC Pass-through Plug

- CLEAN, COMPACT DESIGN
- STREAMLINED
- LOW PROFILE
- SIDE-EXITING CORDS
- PLUG & PLAY
- 6' AC CORD & PLUG (FLAT PLUG STANDARD)
- CUSTOMIZABLE CONFIGURATIONS AND FINISHES
- UL LISTED FOR MOUNTING IN FURNITURE
- 15A