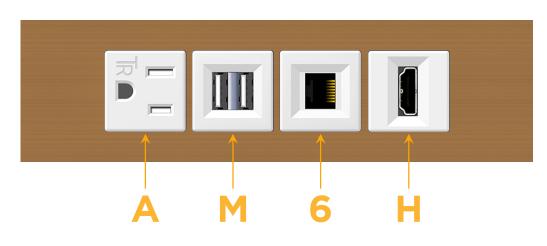

# Module/Port Options:

- **Tamper Resistant AC Receptacle** Α
- USB-A & USB-C (20W) Е
- Double USB-A (Fast Charging Ports 18W) Μ
- HDMI H.
- CAT 6 6
- 12 RJ 12
- X Switched AC
- 3-Way Switch (Low Voltage) Y
- V USB-C (45W High Speed Charging Port)
- S USB-C (25W High Speed Charging Port)
- R Switched AC (Rocker Switch)
- D Dimmer Switch