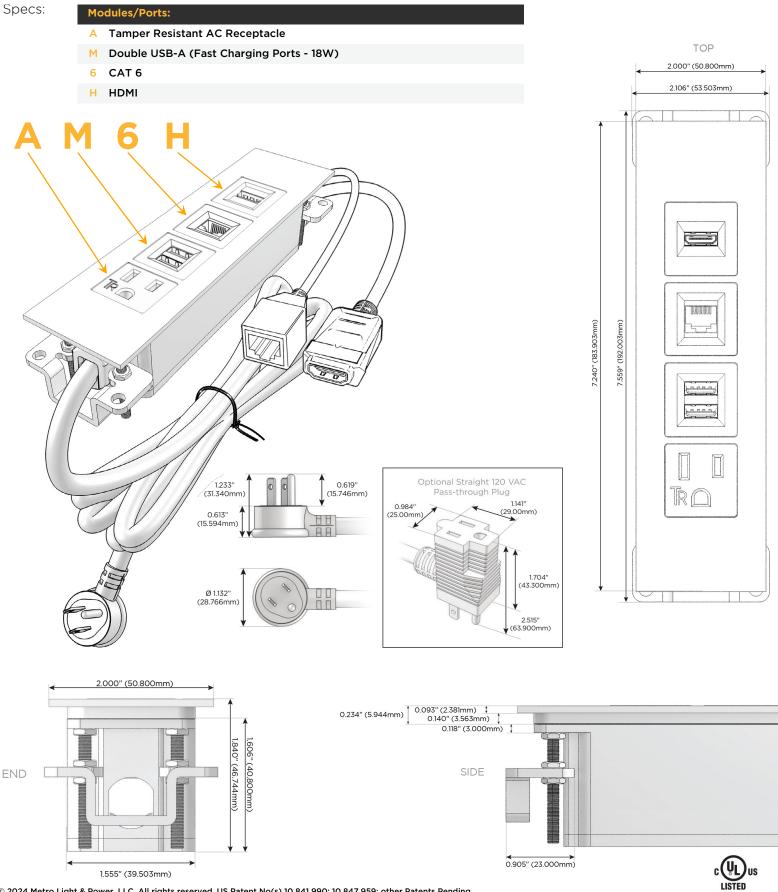

# Module/Port Options:

- **Tamper Resistant AC Receptacle** Α
- USB-A & USB-C (20W) Е
- Double USB-A (Fast Charging Ports 18W) Μ
- HDMI H.
- CAT 6 6
- 12 RJ 12
- X Switched AC
- 3-Way Switch (Low Voltage) Y
- V USB-C (45W High Speed Charging Port)
- S USB-C (25W High Speed Charging Port)
- R Switched AC (Rocker Switch)
- D Dimmer Switch

### Plug:

Supplied with Low Profile Flat 45° Angle 120 VAC Plug

**Optional Standard Straight 120 VAC Plug** 

Optional Straight 120 VAC Pass-through Plug

- CLEAN, COMPACT DESIGN
- STREAMLINED
- LOW PROFILE
- SIDE-EXITING CORDS
- PLUG & PLAY
- 6' AC CORD & PLUG (FLAT PLUG STANDARD)
- CUSTOMIZABLE CONFIGURATIONS AND FINISHES
- UL LISTED FOR MOUNTING IN FURNITURE
- 15A