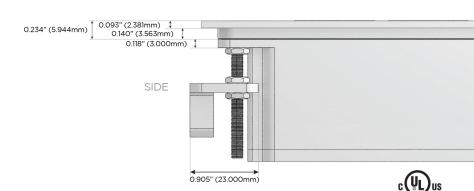

t)
- R Switched AC (Rocker Switch)
- D Dimmer Switch

#### Plug:

Supplied with Low Profile Flat 45° Angle 120 VAC

Optional Standard Straight 120 VAC Plug

Optional Straight 120 VAC Pass-through Plug

- CLEAN, COMPACT DESIGN
- **STREAMLINED**
- LOW PROFILE
- SIDE-EXITING CORDS
- **PLUG & PLAY**
- 6' AC CORD & PLUG (FLAT PLUG STANDARD)
- **CUSTOMIZABLE CONFIGURATIONS AND FINISHES**
- **UL LISTED FOR MOUNTING IN FURNITURE**
- 15A





#### AC POWER & DATA CONNECTIVITY SOLUTION

M-POWER-4TW-AM6H-BRTP

Specs:

# Distributed by



Mormax Company, Inc.
8 Westchester Plaza

Elmsford, NY 10523

<u>&</u>

914-699-0101

 $\overline{\square}$ 

sales@mormax.com mormax.com

### **Modules/Ports:**

- A Tamper Resistant AC Receptacle
- M Double USB-A (Fast Charging Ports 18W)
- 6 CAT 6
- H HDMI