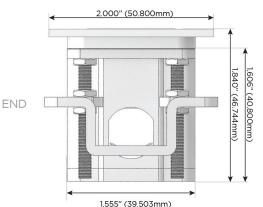

ort)
- R Switched AC (Rocker Switch)
- D Dimmer Switch

#### Plug:

Supplied with Low Profile Flat 45° Angle 120 VAC

Optional Standard Straight 120 VAC Plug

Optional Straight 120 VAC Pass-through Plug

- CLEAN, COMPACT DESIGN
- **STREAMLINED**
- LOW PROFILE
- SIDE-EXITING CORDS
- **PLUG & PLAY**
- 6' AC CORD & PLUG (FLAT PLUG STANDARD)
- **CUSTOMIZABLE CONFIGURATIONS AND FINISHES**
- **UL LISTED FOR MOUNTING IN FURNITURE**
- 15A





#### AC POWER & DATA CONNECTIVITY SOLUTION

M-POWER-4TW-AM6H-BRTP

Specs:

# Distributed by



Mormax Company, Inc.
8 Westchester Plaza

Elmsford, NY 10523

<u>&</u>

914-699-0101

 $\overline{\square}$ 

sales@mormax.com mormax.com

### **Modules/Ports:**

- A Tamper Resistant AC Receptacle
- M Double USB-A (Fast Charging Ports 18W)
- 6 CAT 6
- H HDMI