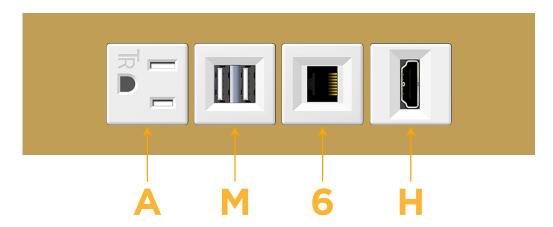

### **Modules/Ports:**

- A Tamper Resistant AC Receptacle
- M Double USB-A (Fast Charging Ports 18W)
- 6 CAT 6
- H HDMI