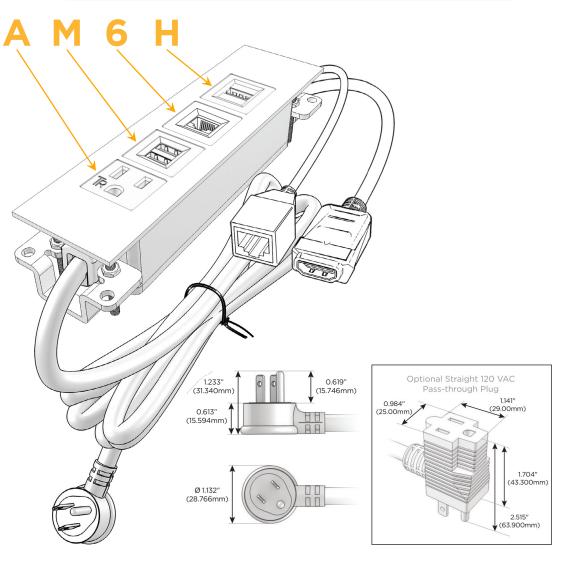

#### Plug:

Supplied with Low Profile Flat 45° Angle 120 VAC

Optional Standard Straight 120 VAC Plug

Optional Straight 120 VAC Pass-through Plug

- CLEAN, COMPACT DESIGN
- **STREAMLINED**
- LOW PROFILE
- SIDE-EXITING CORDS
- **PLUG & PLAY**
- 6' AC CORD & PLUG (FLAT PLUG STANDARD)
- **CUSTOMIZABLE CONFIGURATIONS AND FINISHES**
- **UL LISTED FOR MOUNTING IN FURNITURE**
- 15A

### **Modules/Ports:**

- A Tamper Resistant AC Receptacle
- M Double USB-A (Fast Charging Ports 18W)
- 6 CAT 6
- H HDMI