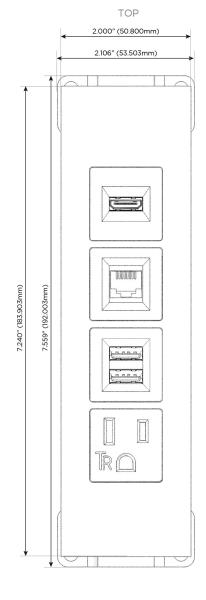

#### **Module/Port Options:**

- **Tamper Resistant AC Receptacle**
- USB-A & USB-C (20W)
- Double USB-A (Fast Charging Ports 18W)
- **HDMI**
- CAT 6
- 12 RJ 12
- X Switched AC
- 3-Way Switch (Low Voltage)
- V USB-C (45W High Speed Charging Port)
- USB-C (25W High Speed Charging Port)
- R Switched AC (Rocker Switch)
- D Dimmer Switch

### **Modules/Ports:**

- A Tamper Resistant AC Receptacle
- M Double USB-A (Fast Charging Ports 18W)
- 6 CAT 6
- H HDMI