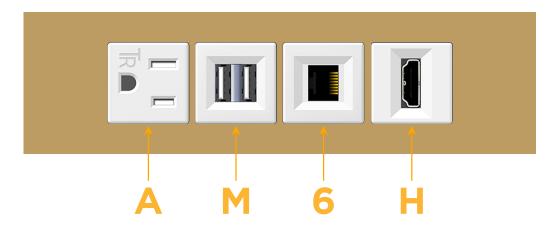

## **Modules/Ports:**

- A Tamper Resistant AC Receptacle
- M Double USB-A (Fast Charging Ports 18W)
- 6 CAT 6
- H HDMI