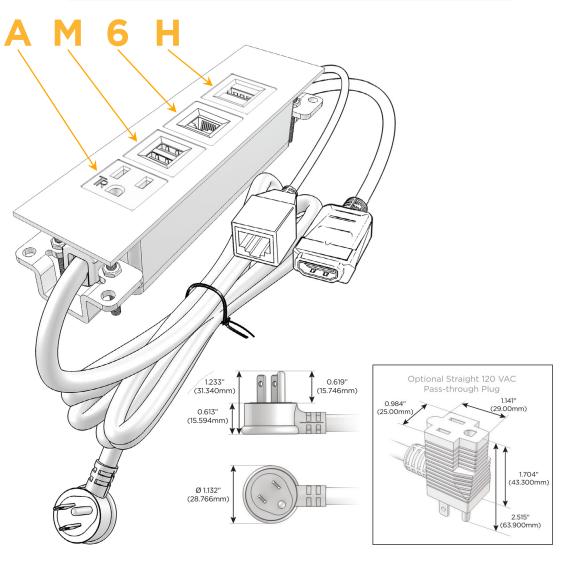

#### Plug:

Supplied with Low Profile Flat 45° Angle 120 VAC

Optional Standard Straight 120 VAC Plug

Optional Straight 120 VAC Pass-through Plug

- CLEAN, COMPACT DESIGN
- **STREAMLINED**
- LOW PROFILE
- SIDE-EXITING CORDS
- **PLUG & PLAY**
- 6' AC CORD & PLUG (FLAT PLUG STANDARD)
- **CUSTOMIZABLE CONFIGURATIONS AND FINISHES**
- **UL LISTED FOR MOUNTING IN FURNITURE**
- 15A

## **Modules/Ports:**

- A Tamper Resistant AC Receptacle
- M Double USB-A (Fast Charging Ports 18W)
- 6 CAT 6
- H HDMI