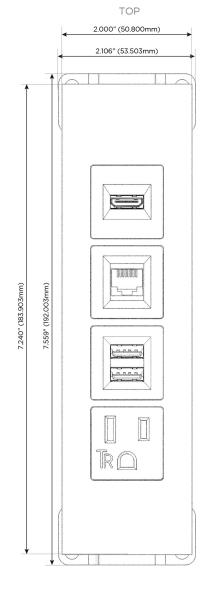

## **Modules/Ports:**

- A Tamper Resistant AC Receptacle
- M Double USB-A (Fast Charging Ports 18W)
- 6 CAT 6
- H HDMI