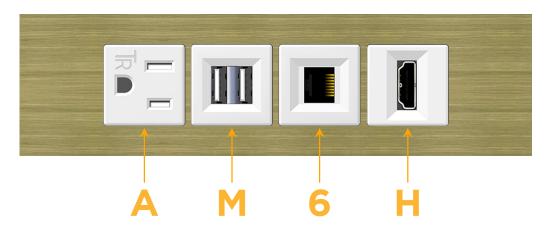

## Modules/Ports:

- A Tamper Resistant AC Receptacle
- M Double USB-A (Fast Charging Ports 18W)
- 6 CAT 6
- H HDMI