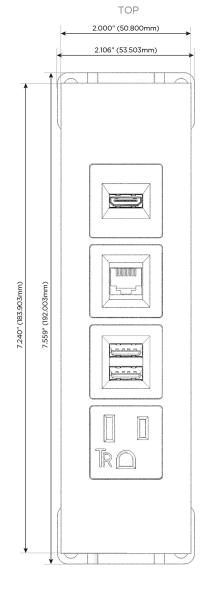

## Modules/Ports:

- A Tamper Resistant AC Receptacle
- M Double USB-A (Fast Charging Ports 18W)
- 6 CAT 6
- H HDMI