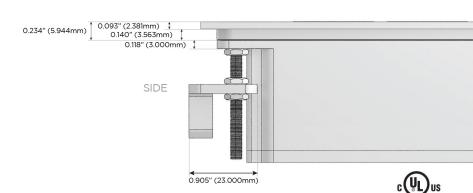

S USB-C (25W High Speed Charging Port)
- R Switched AC (Rocker Switch)
- D Dimmer Switch

#### Plug:

Supplied with Low Profile Flat 45° Angle 120 VAC

Optional Standard Straight 120 VAC Plug

Optional Straight 120 VAC Pass-through Plug

- CLEAN, COMPACT DESIGN
- **STREAMLINED**
- LOW PROFILE
- SIDE-EXITING CORDS
- **PLUG & PLAY**
- 6' AC CORD & PLUG (FLAT PLUG STANDARD)
- **CUSTOMIZABLE CONFIGURATIONS AND FINISHES**
- **UL LISTED FOR MOUNTING IN FURNITURE**
- 15A





Specs:

#### AC POWER & DATA CONNECTIVITY SOLUTION

M-POWER-4TW-AM6H-BRAATP

# Distributed by



Mormax Company, Inc.
8 Westchester Plaza

Elmsford, NY 10523

914-699-0101

sales@mormax.com

mormax.com

## Modules/Ports:

- A Tamper Resistant AC Receptacle
- M Double USB-A (Fast Charging Ports 18W)
- 6 CAT 6
- H HDMI