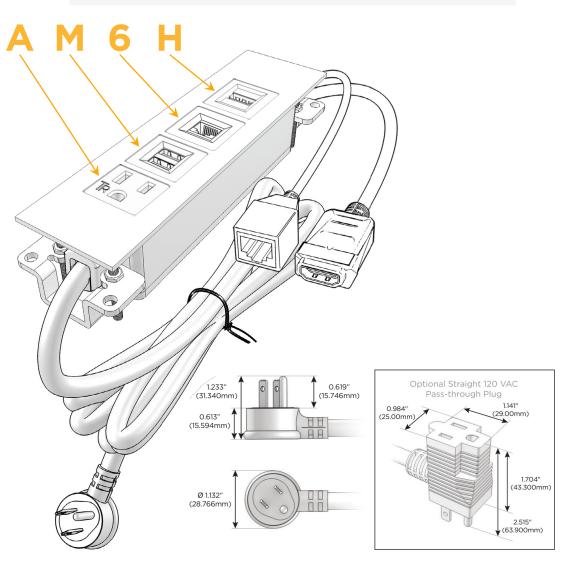

#### Plug:

Supplied with Low Profile Flat 45° Angle 120 VAC

Optional Standard Straight 120 VAC Plug

Optional Straight 120 VAC Pass-through Plug

- CLEAN, COMPACT DESIGN
- **STREAMLINED**
- LOW PROFILE
- SIDE-EXITING CORDS
- **PLUG & PLAY**
- 6' AC CORD & PLUG (FLAT PLUG STANDARD)
- **CUSTOMIZABLE CONFIGURATIONS AND FINISHES**
- **UL LISTED FOR MOUNTING IN FURNITURE**
- 15A

## Modules/Ports:

- A Tamper Resistant AC Receptacle
- M Double USB-A (Fast Charging Ports 18W)
- 6 CAT 6
- H HDMI