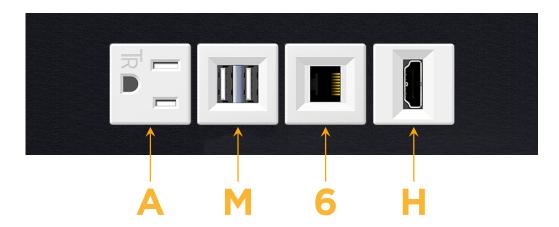

# **Module/Port Options:**

- A Tamper Resistant AC Receptacle
- E USB-A & USB-C (20W)
- M Double USB-A (Fast Charging Ports 18W)
- H HDMI
- 6 CAT 6
- 12 RJ 12
- X Switched AC
- Y 3-Way Switch (Low Voltage)
- V USB-C (45W High Speed Charging Port)
- S USB-C (25W High Speed Charging Port)
- R Switched AC (Rocker Switch)
- **D** Dimmer Switch

## **Modules/Ports:**

- **Tamper Resistant AC Receptacle**
- Double USB-A (Fast Charging Ports 18W)
- CAT 6
- HDMI