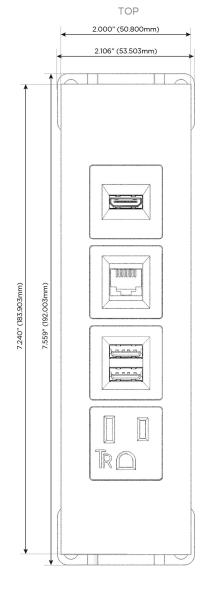

# **Module/Port Options:**

- A Tamper Resistant AC Receptacle
- E USB-A & USB-C (20W)
- M Double USB-A (Fast Charging Ports 18W)
- H HDMI
- 6 CAT 6
- 12 RJ 12
- X Switched AC
- Y 3-Way Switch (Low Voltage)
- V USB-C (45W High Speed Charging Port)
- S USB-C (25W High Speed Charging Port)
- R Switched AC (Rocker Switch)
- **D** Dimmer Switch

## **Modules/Ports:**

- **Tamper Resistant AC Receptacle**
- Double USB-A (Fast Charging Ports 18W)
- CAT 6
- HDMI