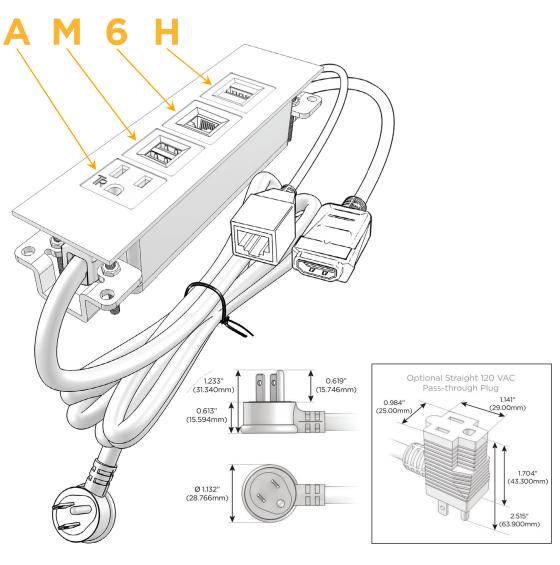

# **Module/Port Options:**

- A Tamper Resistant AC Receptacle
- E USB-A & USB-C (20W)
- M Double USB-A (Fast Charging Ports 18W)
- H HDMI
- 6 CAT 6
- 12 RJ 12
- X Switched AC
- Y 3-Way Switch (Low Voltage)
- V USB-C (45W High Speed Charging Port)
- S USB-C (25W High Speed Charging Port)
- R Switched AC (Rocker Switch)
- **D** Dimmer Switch

### Plug:

Supplied with Low Profile Flat 45° Angle 120 VAC Plug

Optional Standard Straight 120 VAC Plug

Optional Straight 120 VAC Pass-through Plug

- CLEAN, COMPACT DESIGN
- STREAMLINED
- LOW PROFILE
- SIDE-EXITING CORDS
- PLUG & PLAY
- 6' AC CORD & PLUG (FLAT PLUG STANDARD)
- CUSTOMIZABLE CONFIGURATIONS AND FINISHES
- UL LISTED FOR MOUNTING IN FURNITURE
- 15A

## **Modules/Ports:**

- **Tamper Resistant AC Receptacle**
- Double USB-A (Fast Charging Ports 18W)
- CAT 6
- HDMI