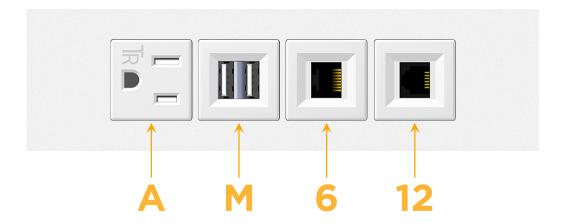

#### **Module/Port Options:**

- **Tamper Resistant AC Receptacle**
- USB-A & USB-C (20W)
- Double USB-A (Fast Charging Ports 18W)
- **HDMI**
- CAT 6
- 12 RJ 12
- X Switched AC
- 3-Way Switch (Low Voltage)
- V USB-C (45W High Speed Charging Port)
- USB-C (25W High Speed Charging Port)
- R Switched AC (Rocker Switch)
- D Dimmer Switch

## Specs: Modules/Ports:

- A Tamper Resistant AC Receptacle
- M Double USB-A (Fast Charging Ports 18W)
- 6 CAT 6
- 12 RJ 12