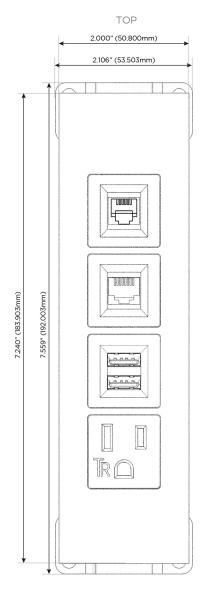

#### **Module/Port Options:**

- **Tamper Resistant AC Receptacle**
- USB-A & USB-C (20W)
- Double USB-A (Fast Charging Ports 18W)
- **HDMI**
- CAT 6
- 12 RJ 12
- X Switched AC
- 3-Way Switch (Low Voltage)
- V USB-C (45W High Speed Charging Port)
- USB-C (25W High Speed Charging Port)
- R Switched AC (Rocker Switch)
- D Dimmer Switch

## Specs: Modules/Ports:

- A Tamper Resistant AC Receptacle
- M Double USB-A (Fast Charging Ports 18W)
- 6 CAT 6
- 12 RJ 12