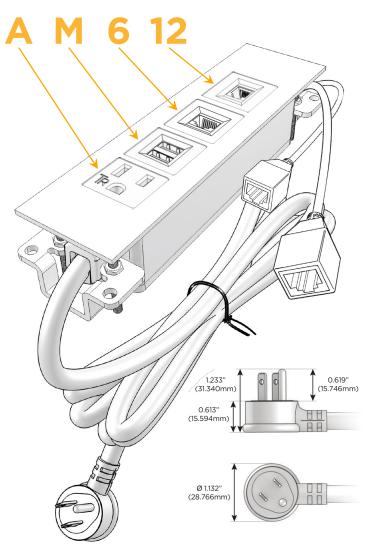

#### **Module/Port Options:**

- **Tamper Resistant AC Receptacle**
- USB-A & USB-C (20W)
- Double USB-A (Fast Charging Ports 18W)
- **HDMI**
- CAT 6
- 12 RJ 12
- X Switched AC
- 3-Way Switch (Low Voltage)
- V USB-C (45W High Speed Charging Port)
- USB-C (25W High Speed Charging Port)
- R Switched AC (Rocker Switch)
- D Dimmer Switch

#### Plug:

Supplied with Low Profile Flat 45° Angle 120 VAC

Optional Standard Straight 120 VAC Plug

Optional Straight 120 VAC Pass-through Plug

- CLEAN, COMPACT DESIGN
- **STREAMLINED**
- LOW PROFILE
- SIDE-EXITING CORDS
- **PLUG & PLAY**
- 6' AC CORD & PLUG (FLAT PLUG STANDARD)
- **CUSTOMIZABLE CONFIGURATIONS AND FINISHES**
- **UL LISTED FOR MOUNTING IN FURNITURE**
- 15A

## Specs: Modules/Ports:

- A Tamper Resistant AC Receptacle
- M Double USB-A (Fast Charging Ports 18W)
- 6 CAT 6
- 12 RJ 12