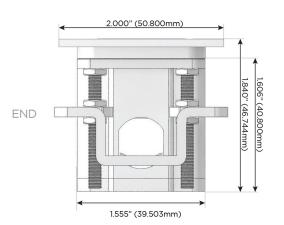

#### AC POWER & DATA CONNECTIVITY SOLUTION

M-POWER-4TW-AM612-WTP

Distributed by

Mormax Company, Inc. 8 Westchester Plaza

Elmsford, NY 10523

914-699-0101 sales@mormax.com

mormax.com

Metro Light & Power's line of power & data solutions offers sophisticated design elements combined with greater ease of installation. Streamlined and low-profile, enhanced by side-exiting cords, our outlets advance the industry with their cutting edge look and feel. We believe flexibility is key, and we provide a variety of mounting options, including the ability to mount in limited spaces. Our outlets are available in many finishes and configurations, in addition to a custom color and finish capability for our clients.

#### AC POWER & DATA CONNECTIVITY SOLUTION

M-POWER-4TW-AM612-WTP