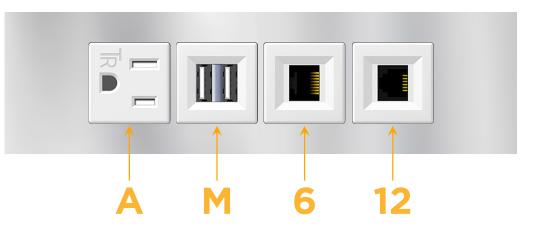

#### Module/Port Options:

- A Tamper Resistant AC Receptacle
- E USB-A & USB-C (20W)
- M Double USB-A (Fast Charging Ports 18W)
- H HDMI
- 6 CAT 6
- 12 RJ 12
- X Switched AC
- Y 3-Way Switch (Low Voltage)
- V USB-C (45W High Speed Charging Port)
- S USB-C (25W High Speed Charging Port)
- R Switched AC (Rocker Switch)
- D Dimmer Switch