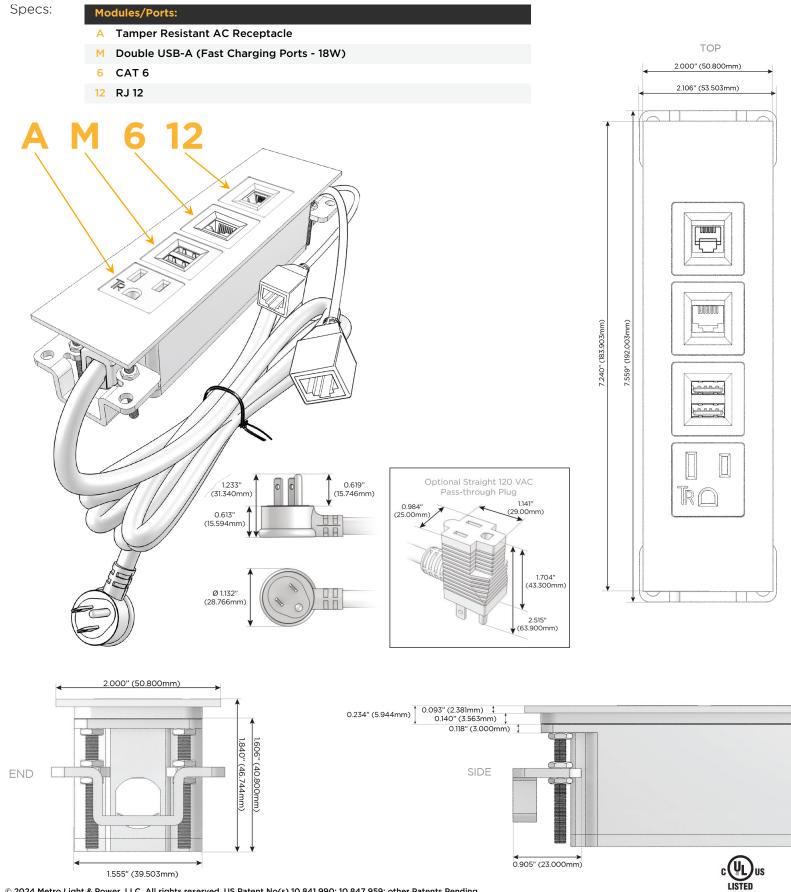

#### Module/Port Options:

- A Tamper Resistant AC Receptacle
- E USB-A & USB-C (20W)
- M Double USB-A (Fast Charging Ports 18W)
- H HDMI
- 6 CAT 6
- 12 RJ 12
- X Switched AC
- Y 3-Way Switch (Low Voltage)
- V USB-C (45W High Speed Charging Port)
- S USB-C (25W High Speed Charging Port)
- R Switched AC (Rocker Switch)
- D Dimmer Switch

#### Plug:

Supplied with Low Profile Flat 45° Angle 120 VAC Plug

- **Optional Standard Straight 120 VAC Plug**
- Optional Straight 120 VAC Pass-through Plug

- CLEAN, COMPACT DESIGN
- STREAMLINED
- LOW PROFILE
- SIDE-EXITING CORDS
- PLUG & PLAY
- 6' AC CORD & PLUG (FLAT PLUG STANDARD)
- CUSTOMIZABLE CONFIGURATIONS AND FINISHES
- UL LISTED FOR MOUNTING IN FURNITURE
- 15A