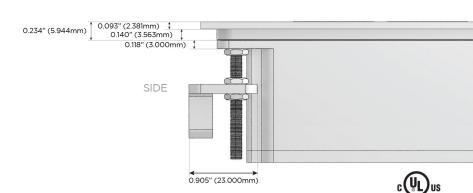

-C (25W High Speed Charging Port)
- R Switched AC (Rocker Switch)
- D Dimmer Switch

### Plug:

Supplied with Low Profile Flat 45° Angle 120 VAC

Optional Standard Straight 120 VAC Plug

Optional Straight 120 VAC Pass-through Plug

- CLEAN, COMPACT DESIGN
- **STREAMLINED**
- LOW PROFILE
- SIDE-EXITING CORDS
- **PLUG & PLAY**
- 6' AC CORD & PLUG (FLAT PLUG STANDARD)
- **CUSTOMIZABLE CONFIGURATIONS AND FINISHES**
- **UL LISTED FOR MOUNTING IN FURNITURE**
- 15A





### AC POWER & DATA CONNECTIVITY SOLUTION

M-POWER-4TW-AM612-SS4TP

# Distributed by



Mormax Company, Inc.

8 Westchester Plaza Elmsford, NY 10523

sales@mormax.com

914-699-0101

mormax.com

#### Specs:

# **Modules/Ports:**

- **Tamper Resistant AC Receptacle**
- Double USB-A (Fast Charging Ports 18W)
- CAT 6
- RJ 12