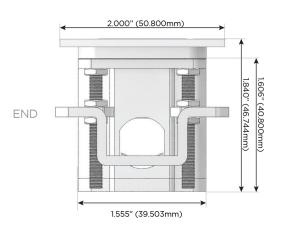

SB-C (25W High Speed Charging Port)
- R Switched AC (Rocker Switch)
- D Dimmer Switch

### Plug:

Supplied with Low Profile Flat 45° Angle 120 VAC

Optional Standard Straight 120 VAC Plug

Optional Straight 120 VAC Pass-through Plug

- CLEAN, COMPACT DESIGN
- **STREAMLINED**
- LOW PROFILE
- SIDE-EXITING CORDS
- **PLUG & PLAY**
- 6' AC CORD & PLUG (FLAT PLUG STANDARD)
- **CUSTOMIZABLE CONFIGURATIONS AND FINISHES**
- **UL LISTED FOR MOUNTING IN FURNITURE**
- 15A





### AC POWER & DATA CONNECTIVITY SOLUTION

M-POWER-4TW-AM612-SS4TP

# Distributed by



Mormax Company, Inc.

8 Westchester Plaza Elmsford, NY 10523

sales@mormax.com

914-699-0101

mormax.com

#### Specs:

# **Modules/Ports:**

- **Tamper Resistant AC Receptacle**
- Double USB-A (Fast Charging Ports 18W)
- CAT 6
- RJ 12