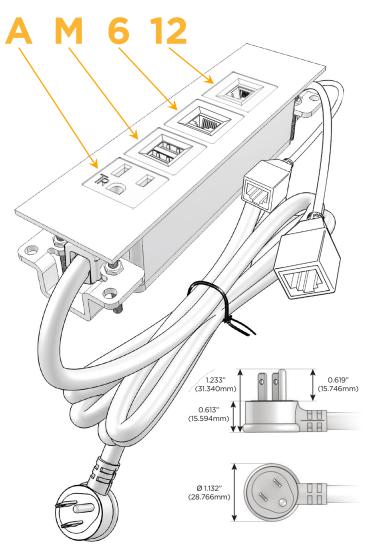

### **Module/Port Options:**

- **Tamper Resistant AC Receptacle**
- USB-A & USB-C (20W)
- Double USB-A (Fast Charging Ports 18W)
- **HDMI**
- CAT 6
- 12 RJ 12
- X Switched AC
- 3-Way Switch (Low Voltage)
- V USB-C (45W High Speed Charging Port)
- S USB-C (25W High Speed Charging Port)
- R Switched AC (Rocker Switch)
- D Dimmer Switch

### Plug:

Supplied with Low Profile Flat 45° Angle 120 VAC

Optional Standard Straight 120 VAC Plug

Optional Straight 120 VAC Pass-through Plug

- CLEAN, COMPACT DESIGN
- **STREAMLINED**
- LOW PROFILE
- SIDE-EXITING CORDS
- **PLUG & PLAY**
- 6' AC CORD & PLUG (FLAT PLUG STANDARD)
- **CUSTOMIZABLE CONFIGURATIONS AND FINISHES**
- **UL LISTED FOR MOUNTING IN FURNITURE**
- 15A

# **Modules/Ports:**

- **Tamper Resistant AC Receptacle**
- Double USB-A (Fast Charging Ports 18W)
- CAT 6
- RJ 12