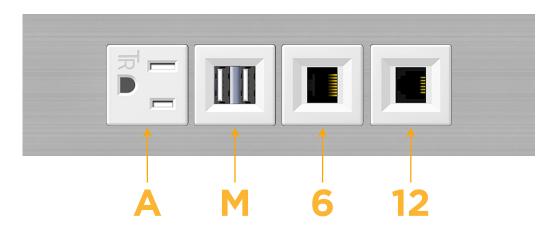

### **Module/Port Options:**

- **Tamper Resistant AC Receptacle**
- USB-A & USB-C (20W)
- Double USB-A (Fast Charging Ports 18W)
- **HDMI**
- CAT 6
- 12 RJ 12
- X Switched AC
- 3-Way Switch (Low Voltage)
- V USB-C (45W High Speed Charging Port)
- S USB-C (25W High Speed Charging Port)
- R Switched AC (Rocker Switch)
- D Dimmer Switch

# **Modules/Ports:**

- **Tamper Resistant AC Receptacle**
- Double USB-A (Fast Charging Ports 18W)
- CAT 6
- RJ 12