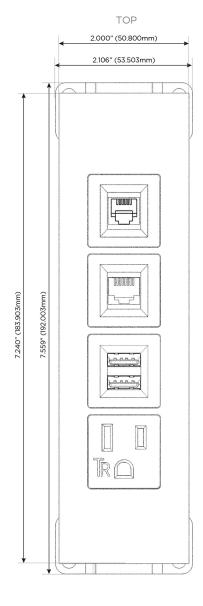

### **Module/Port Options:**

- **Tamper Resistant AC Receptacle**
- USB-A & USB-C (20W)
- Double USB-A (Fast Charging Ports 18W)
- **HDMI**
- CAT 6
- 12 RJ 12
- X Switched AC
- 3-Way Switch (Low Voltage)
- V USB-C (45W High Speed Charging Port)
- S USB-C (25W High Speed Charging Port)
- R Switched AC (Rocker Switch)
- D Dimmer Switch

# **Modules/Ports:**

- **Tamper Resistant AC Receptacle**
- Double USB-A (Fast Charging Ports 18W)
- CAT 6
- RJ 12