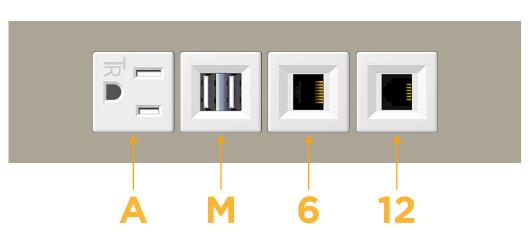

## Module/Port Options:

- **Tamper Resistant AC Receptacle** Α
- USB-A & USB-C (20W) Е
- Double USB-A (Fast Charging Ports 18W) Μ
- HDMI H.
- CAT 6 6
- 12 RJ 12
- X Switched AC
- 3-Way Switch (Low Voltage) Y
- V USB-C (45W High Speed Charging Port)
- S USB-C (25W High Speed Charging Port)
- R Switched AC (Rocker Switch)
- D Dimmer Switch