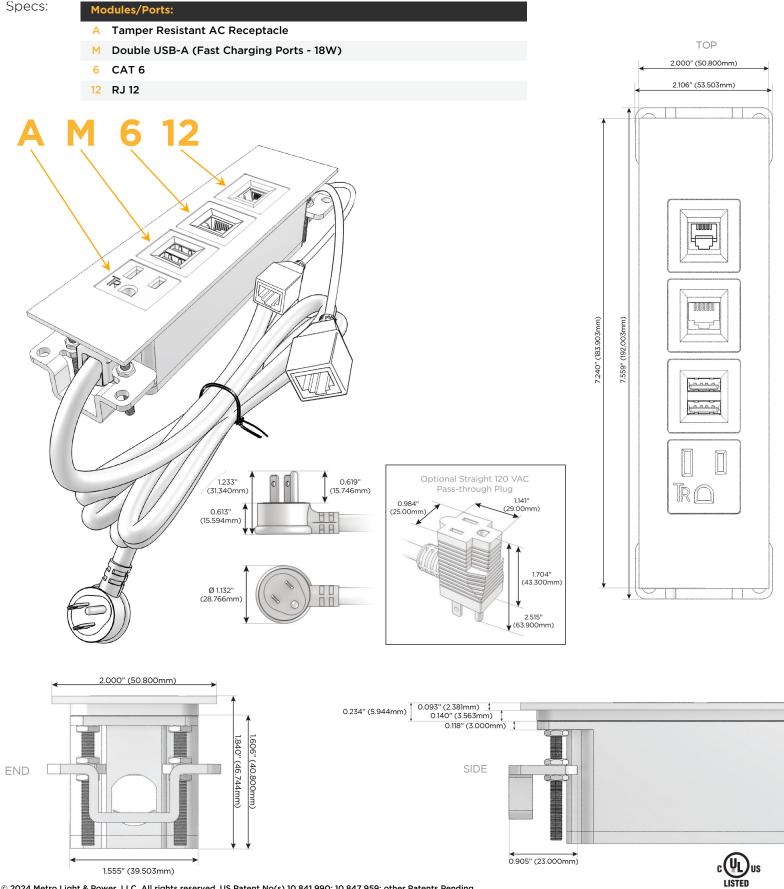

## Module/Port Options:

- **Tamper Resistant AC Receptacle** Α
- USB-A & USB-C (20W) Е
- Double USB-A (Fast Charging Ports 18W) Μ
- HDMI H.
- CAT 6 6
- 12 RJ 12
- X Switched AC
- 3-Way Switch (Low Voltage) Y
- V USB-C (45W High Speed Charging Port)
- S USB-C (25W High Speed Charging Port)
- R Switched AC (Rocker Switch)
- D Dimmer Switch

### Plug:

Supplied with Low Profile Flat 45° Angle 120 VAC Plug

- **Optional Standard Straight 120 VAC Plug**
- Optional Straight 120 VAC Pass-through Plug

- CLEAN, COMPACT DESIGN
- STREAMLINED
- LOW PROFILE
- SIDE-EXITING CORDS
- PLUG & PLAY
- 6' AC CORD & PLUG (FLAT PLUG STANDARD)
- CUSTOMIZABLE CONFIGURATIONS AND FINISHES
- UL LISTED FOR MOUNTING IN FURNITURE
- 15A

# AC POWER & DATA CONNECTIVITY SOLUTION

M-POWER-4TW-AM612-SATP

Mormax Company, Inc. 8 Westchester Plaza Elmsford, NY 10523

E491161

© 2024 Metro Light & Power, LLC. All rights reserved. US Patent No(s) 10,841,990; 10,847,959; other Patents Pending Metro Light & Power, LLC | 11 Smith St Englewood, NJ 07631 | T: 201-416-4160 | F: 208-979-4613 | info@metrolightandpower.com | www.metrolightandpower.com