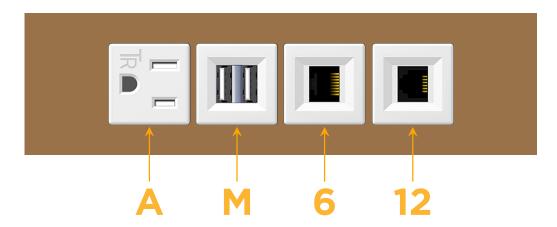

#### **Module/Port Options:**

- **Tamper Resistant AC Receptacle**
- USB-A & USB-C (20W)
- Double USB-A (Fast Charging Ports 18W)
- **HDMI**
- CAT 6
- 12 RJ 12
- X Switched AC
- 3-Way Switch (Low Voltage)
- V USB-C (45W High Speed Charging Port)
- USB-C (25W High Speed Charging Port)
- R Switched AC (Rocker Switch)
- D Dimmer Switch

#### Specs: **Modules/Ports:**

- **Tamper Resistant AC Receptacle**
- Double USB-A (Fast Charging Ports 18W)
- CAT 6
- RJ 12