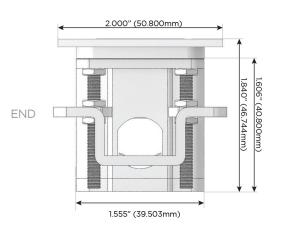

#### AC POWER & DATA CONNECTIVITY SOLUTION

M-POWER-4TW-AM612-BZTP

Distributed by

Mormax Company, Inc. 8 Westchester Plaza

Elmsford, NY 10523

914-699-0101

sales@mormax.com mormax.com

Metro Light & Power's line of power & data solutions offers sophisticated design elements combined with greater ease of installation. Streamlined and low-profile, enhanced by side-exiting cords, our outlets advance the industry with their cutting edge look and feel. We believe flexibility is key, and we provide a variety of mounting options, including the ability to mount in limited spaces. Our outlets are available in many finishes and configurations, in addition to a custom color and finish capability for our clients.

#### AC POWER & DATA CONNECTIVITY SOLUTION

M-POWER-4TW-AM612-BZTP