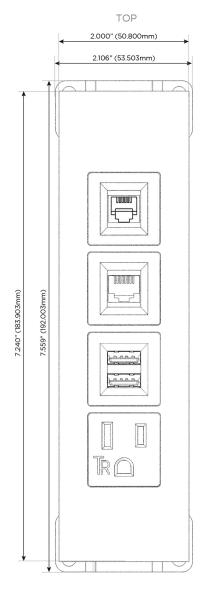

#### **Module/Port Options:**

- **Tamper Resistant AC Receptacle**
- USB-A & USB-C (20W)
- Double USB-A (Fast Charging Ports 18W)
- **HDMI**
- CAT 6
- 12 RJ 12
- X Switched AC
- 3-Way Switch (Low Voltage)
- V USB-C (45W High Speed Charging Port)
- USB-C (25W High Speed Charging Port)
- R Switched AC (Rocker Switch)
- D Dimmer Switch

#### Specs: **Modules/Ports:**

- **Tamper Resistant AC Receptacle**
- Double USB-A (Fast Charging Ports 18W)
- CAT 6
- RJ 12