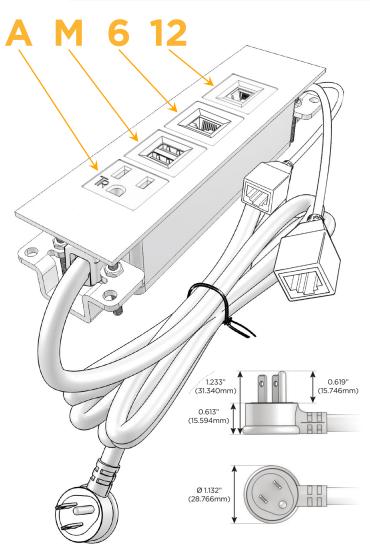

#### **Module/Port Options:**

- **Tamper Resistant AC Receptacle**
- USB-A & USB-C (20W)
- Double USB-A (Fast Charging Ports 18W)
- **HDMI**
- CAT 6
- 12 RJ 12
- X Switched AC
- 3-Way Switch (Low Voltage)
- V USB-C (45W High Speed Charging Port)
- USB-C (25W High Speed Charging Port)
- R Switched AC (Rocker Switch)
- D Dimmer Switch

#### Plug:

Supplied with Low Profile Flat 45° Angle 120 VAC

Optional Standard Straight 120 VAC Plug

Optional Straight 120 VAC Pass-through Plug

- CLEAN, COMPACT DESIGN
- **STREAMLINED**
- LOW PROFILE
- SIDE-EXITING CORDS
- **PLUG & PLAY**
- 6' AC CORD & PLUG (FLAT PLUG STANDARD)
- **CUSTOMIZABLE CONFIGURATIONS AND FINISHES**
- **UL LISTED FOR MOUNTING IN FURNITURE**
- 15A

#### Specs: **Modules/Ports:**

- **Tamper Resistant AC Receptacle**
- Double USB-A (Fast Charging Ports 18W)
- CAT 6
- RJ 12