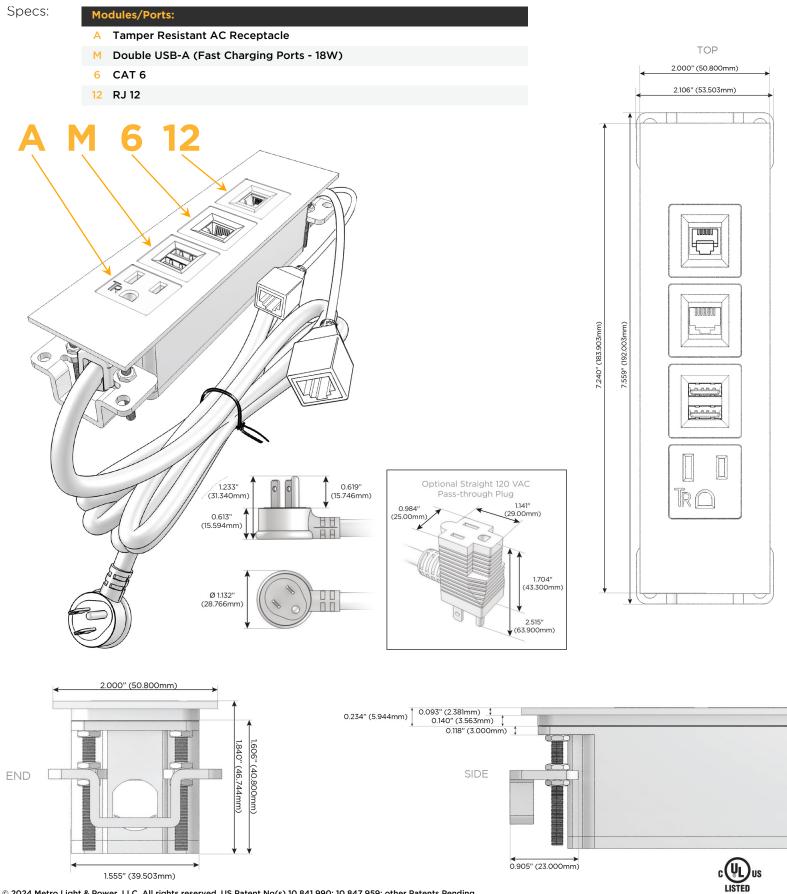

### Module/Port Options:

- **Tamper Resistant AC Receptacle** Α
- USB-A & USB-C (20W) Е
- Double USB-A (Fast Charging Ports 18W) Μ
- HDMI H.
- CAT 6 6
- 12 RJ 12
- X Switched AC
- Y 3-Way Switch (Low Voltage)
- V USB-C (45W High Speed Charging Port)
- S USB-C (25W High Speed Charging Port)
- R Switched AC (Rocker Switch)
- D Dimmer Switch

#### Plug:

Supplied with Low Profile Flat 45° Angle 120 VAC Plug

**Optional Standard Straight 120 VAC Plug** 

Optional Straight 120 VAC Pass-through Plug

- CLEAN, COMPACT DESIGN
- STREAMLINED
- LOW PROFILE
- SIDE-EXITING CORDS
- PLUG & PLAY
- 6' AC CORD & PLUG (FLAT PLUG STANDARD)
- CUSTOMIZABLE CONFIGURATIONS AND FINISHES
- UL LISTED FOR MOUNTING IN FURNITURE
- 15A