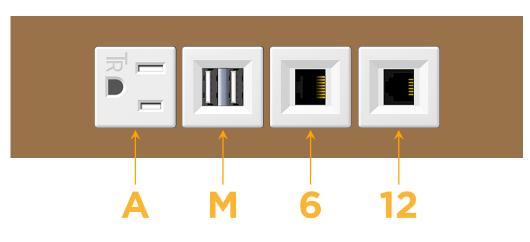

### Module/Port Options:

- **Tamper Resistant AC Receptacle** Α
- USB-A & USB-C (20W) Е
- Double USB-A (Fast Charging Ports 18W) Μ
- HDMI H.
- CAT 6 6
- 12 RJ 12
- X Switched AC
- Y 3-Way Switch (Low Voltage)
- V USB-C (45W High Speed Charging Port)
- S USB-C (25W High Speed Charging Port)
- R Switched AC (Rocker Switch)
- D Dimmer Switch