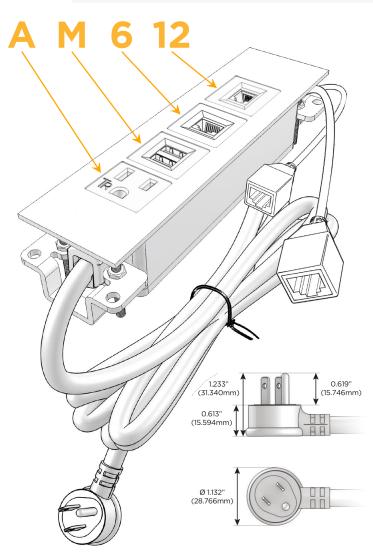

## **Module/Port Options:**

- **Tamper Resistant AC Receptacle**
- USB-A & USB-C (20W)
- Double USB-A (Fast Charging Ports 18W)
- **HDMI**
- CAT 6
- 12 RJ 12
- X Switched AC
- 3-Way Switch (Low Voltage)
- V USB-C (45W High Speed Charging Port)
- S USB-C (25W High Speed Charging Port)
- R Switched AC (Rocker Switch)
- D Dimmer Switch

## Plug:

Supplied with Low Profile Flat 45° Angle 120 VAC

Optional Standard Straight 120 VAC Plug

Optional Straight 120 VAC Pass-through Plug

- CLEAN, COMPACT DESIGN
- **STREAMLINED**
- LOW PROFILE
- SIDE-EXITING CORDS
- **PLUG & PLAY**
- 6' AC CORD & PLUG (FLAT PLUG STANDARD)
- **CUSTOMIZABLE CONFIGURATIONS AND FINISHES**
- **UL LISTED FOR MOUNTING IN FURNITURE**
- 15A

## **Modules/Ports:**

- A Tamper Resistant AC Receptacle
- M Double USB-A (Fast Charging Ports 18W)
- 6 CAT 6
- 12 RJ 12