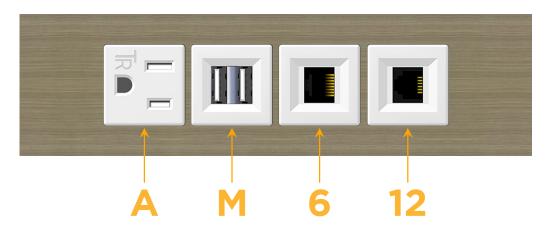

## **Module/Port Options:**

- **Tamper Resistant AC Receptacle**
- USB-A & USB-C (20W)
- Double USB-A (Fast Charging Ports 18W)
- **HDMI**
- CAT 6
- 12 RJ 12
- X Switched AC
- 3-Way Switch (Low Voltage)
- V USB-C (45W High Speed Charging Port)
- S USB-C (25W High Speed Charging Port)
- R Switched AC (Rocker Switch)
- D Dimmer Switch

## **Modules/Ports:**

- A Tamper Resistant AC Receptacle
- M Double USB-A (Fast Charging Ports 18W)
- 6 CAT 6
- 12 RJ 12