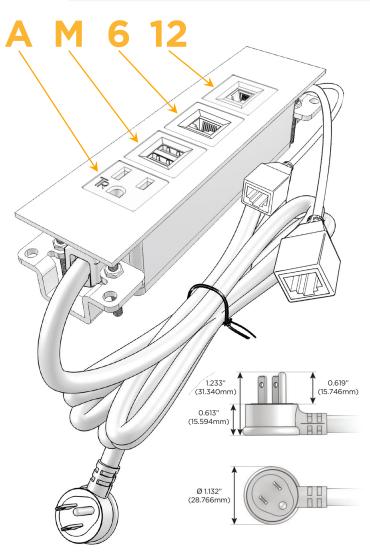

## **Modules/Ports:**

- A Tamper Resistant AC Receptacle
- M Double USB-A (Fast Charging Ports 18W)
- 6 CAT 6
- 12 RJ 12

## **Module/Port Options:**

- **Tamper Resistant AC Receptacle**
- USB-A & USB-C (20W)
- Double USB-A (Fast Charging Ports 18W)
- **HDMI**
- CAT 6
- 12 RJ 12
- X Switched AC
- 3-Way Switch (Low Voltage)
- V USB-C (45W High Speed Charging Port)
- S USB-C (25W High Speed Charging Port)
- R Switched AC (Rocker Switch)
- D Dimmer Switch

## Plug:

Supplied with Low Profile Flat 45° Angle 120 VAC

Optional Standard Straight 120 VAC Plug

Optional Straight 120 VAC Pass-through Plug

- CLEAN, COMPACT DESIGN
- **STREAMLINED**
- LOW PROFILE
- SIDE-EXITING CORDS
- **PLUG & PLAY**
- 6' AC CORD & PLUG (FLAT PLUG STANDARD)
- **CUSTOMIZABLE CONFIGURATIONS AND FINISHES**
- **UL LISTED FOR MOUNTING IN FURNITURE**
- 15A