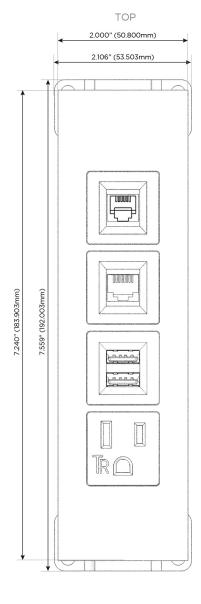

## **Modules/Ports:**

- A Tamper Resistant AC Receptacle
- M Double USB-A (Fast Charging Ports 18W)
- 6 CAT 6
- 12 RJ 12

## **Module/Port Options:**

- **Tamper Resistant AC Receptacle**
- USB-A & USB-C (20W)
- Double USB-A (Fast Charging Ports 18W)
- **HDMI**
- CAT 6
- 12 RJ 12
- X Switched AC
- 3-Way Switch (Low Voltage)
- V USB-C (45W High Speed Charging Port)
- S USB-C (25W High Speed Charging Port)
- R Switched AC (Rocker Switch)
- D Dimmer Switch