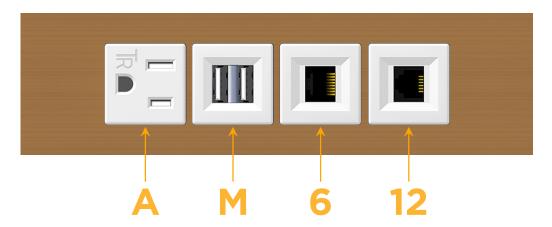

## **Modules/Ports:**

- A Tamper Resistant AC Receptacle
- M Double USB-A (Fast Charging Ports 18W)
- 6 CAT 6
- 12 RJ 12

## **Module/Port Options:**

- **Tamper Resistant AC Receptacle**
- USB-A & USB-C (20W)
- Double USB-A (Fast Charging Ports 18W)
- **HDMI**
- CAT 6
- 12 RJ 12
- X Switched AC
- 3-Way Switch (Low Voltage)
- V USB-C (45W High Speed Charging Port)
- S USB-C (25W High Speed Charging Port)
- R Switched AC (Rocker Switch)
- D Dimmer Switch