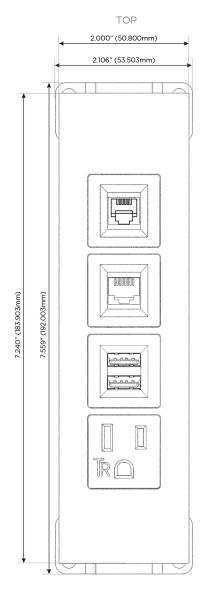

## **Module/Port Options:**

- A Tamper Resistant AC Receptacle
- E USB-A & USB-C (20W)
- M Double USB-A (Fast Charging Ports 18W)
- H HDMI
- 6 CAT 6
- 12 RJ 12
- X Switched AC
- Y 3-Way Switch (Low Voltage)
- V USB-C (45W High Speed Charging Port)
- S USB-C (25W High Speed Charging Port)
- R Switched AC (Rocker Switch)
- **D** Dimmer Switch

# Distributed by

Mormax Company, Inc. 8 Westchester Plaza

Elmsford, NY 10523

914-699-0101

sales@mormax.com mormax.com

**Modules/Ports:** 

**Tamper Resistant AC Receptacle** 

Double USB-A (Fast Charging Ports - 18W)

CAT 6

RJ 12