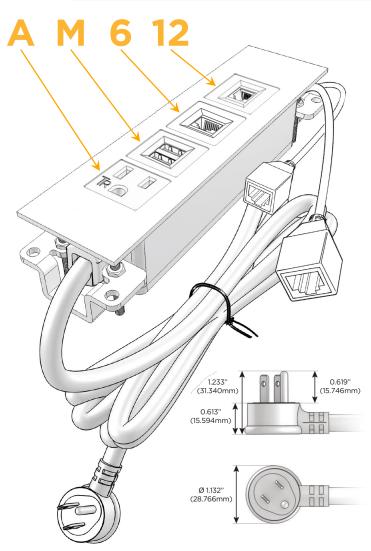

## **Module/Port Options:**

- A Tamper Resistant AC Receptacle
- E USB-A & USB-C (20W)
- M Double USB-A (Fast Charging Ports 18W)
- H HDMI
- 6 CAT 6
- 12 RJ 12
- X Switched AC
- Y 3-Way Switch (Low Voltage)
- V USB-C (45W High Speed Charging Port)
- S USB-C (25W High Speed Charging Port)
- R Switched AC (Rocker Switch)
- **D** Dimmer Switch

### Plug:

Supplied with Low Profile Flat 45° Angle 120 VAC Plug

Optional Standard Straight 120 VAC Plug

Optional Straight 120 VAC Pass-through Plug

- CLEAN, COMPACT DESIGN
- STREAMLINED
- LOW PROFILE
- SIDE-EXITING CORDS
- PLUG & PLAY
- 6' AC CORD & PLUG (FLAT PLUG STANDARD)
- CUSTOMIZABLE CONFIGURATIONS AND FINISHES
- UL LISTED FOR MOUNTING IN FURNITURE
- 15A

# Distributed by

Mormax Company, Inc. 8 Westchester Plaza

Elmsford, NY 10523

914-699-0101

sales@mormax.com mormax.com

**Modules/Ports:** 

**Tamper Resistant AC Receptacle** 

Double USB-A (Fast Charging Ports - 18W)

CAT 6

RJ 12