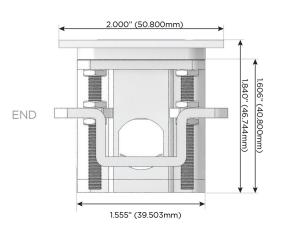

arging Port)
- S USB-C (25W High Speed Charging Port)
- R Switched AC (Rocker Switch)
- **D** Dimmer Switch

### Plug:

Supplied with Low Profile Flat 45° Angle 120 VAC Plug

Optional Standard Straight 120 VAC Plug

Optional Straight 120 VAC Pass-through Plug

- CLEAN, COMPACT DESIGN
- STREAMLINED
- LOW PROFILE
- SIDE-EXITING CORDS
- PLUG & PLAY
- 6' AC CORD & PLUG (FLAT PLUG STANDARD)
- CUSTOMIZABLE CONFIGURATIONS AND FINISHES
- UL LISTED FOR MOUNTING IN FURNITURE
- 15A





### AC POWER & DATA CONNECTIVITY SOLUTION

M-POWER-4TW-AM612-BTP

Specs:

# Distributed by



Mormax Company, Inc. 8 Westchester Plaza

Elmsford, NY 10523

914-699-0101

sales@mormax.com mormax.com

**Modules/Ports:** 

**Tamper Resistant AC Receptacle** 

Double USB-A (Fast Charging Ports - 18W)

CAT 6

RJ 12