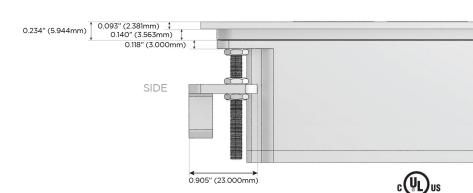

ging Port)
- S USB-C (25W High Speed Charging Port)
- R Switched AC (Rocker Switch)
- **D** Dimmer Switch

### Plug:

Supplied with Low Profile Flat 45° Angle 120 VAC Plug

Optional Standard Straight 120 VAC Plug

Optional Straight 120 VAC Pass-through Plug

- CLEAN, COMPACT DESIGN
- STREAMLINED
- LOW PROFILE
- SIDE-EXITING CORDS
- PLUG & PLAY
- 6' AC CORD & PLUG (FLAT PLUG STANDARD)
- CUSTOMIZABLE CONFIGURATIONS AND FINISHES
- UL LISTED FOR MOUNTING IN FURNITURE
- 15A





### AC POWER & DATA CONNECTIVITY SOLUTION

M-POWER-4TW-AM612-BTP

Specs:

# Distributed by



Mormax Company, Inc. 8 Westchester Plaza

Elmsford, NY 10523

914-699-0101

sales@mormax.com mormax.com

**Modules/Ports:** 

**Tamper Resistant AC Receptacle** 

Double USB-A (Fast Charging Ports - 18W)

CAT 6

RJ 12