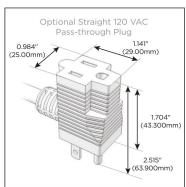

### Plug:

Supplied with Low Profile Flat 45° Angle 120 VAC Plug

Optional Standard Straight 120 VAC Plug

Optional Straight 120 VAC Pass-through Plug

- CLEAN, COMPACT DESIGN
- STREAMLINED
- LOW PROFILE
- SIDE-EXITING CORDS
- PLUG & PLAY
- 6' AC CORD & PLUG (FLAT PLUG STANDARD)
- CUSTOMIZABLE CONFIGURATIONS AND FINISHES
- UL LISTED FOR MOUNTING IN FURNITURE
- 15A