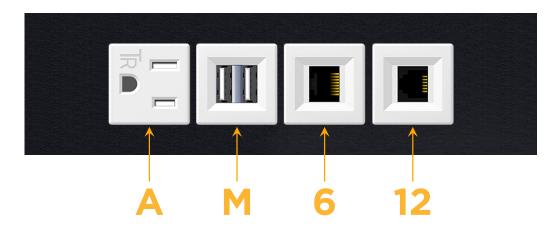

### Trim Plate Finish: BLACK (STEEL)

M-POWER-4TW-AM612-BTP

## **Module/Port Options:**

- A Tamper Resistant AC Receptacle
- E USB-A & USB-C (20W)
- M Double USB-A (Fast Charging Ports 18W)
- H HDMI
- 6 CAT 6
- 12 RJ 12
- X Switched AC
- Y 3-Way Switch (Low Voltage)
- V USB-C (45W High Speed Charging Port)
- S USB-C (25W High Speed Charging Port)
- R Switched AC (Rocker Switch)
- **D** Dimmer Switch

CAT 6

RJ 12