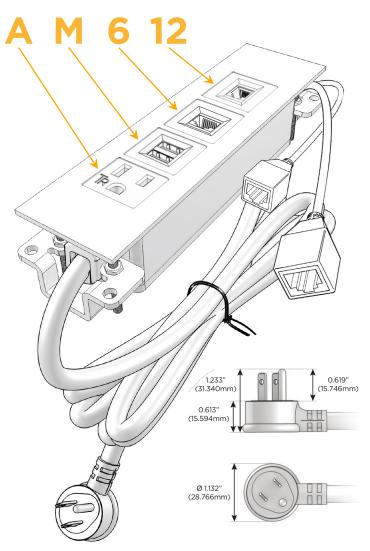

### **Module/Port Options:**

- **Tamper Resistant AC Receptacle**
- USB-A & USB-C (20W)
- Double USB-A (Fast Charging Ports 18W)
- **HDMI**
- CAT 6
- 12 RJ 12
- X Switched AC
- 3-Way Switch (Low Voltage)
- V USB-C (45W High Speed Charging Port)
- S USB-C (25W High Speed Charging Port)
- R Switched AC (Rocker Switch)
- D Dimmer Switch

### Plug:

Supplied with Low Profile Flat 45° Angle 120 VAC

Optional Standard Straight 120 VAC Plug

Optional Straight 120 VAC Pass-through Plug

- CLEAN, COMPACT DESIGN
- **STREAMLINED**
- LOW PROFILE
- SIDE-EXITING CORDS
- **PLUG & PLAY**
- 6' AC CORD & PLUG (FLAT PLUG STANDARD)
- **CUSTOMIZABLE CONFIGURATIONS AND FINISHES**
- **UL LISTED FOR MOUNTING IN FURNITURE**
- 15A

# Specs: Modules/Ports:

- A Tamper Resistant AC Receptacle
- M Double USB-A (Fast Charging Ports 18W)
- 6 CAT 6
- 12 RJ 12