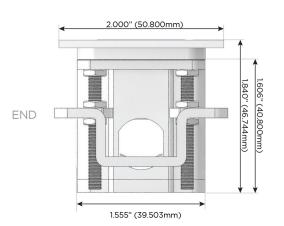

#### AC POWER & DATA CONNECTIVITY SOLUTION

M-POWER-4TW-AM612-BRTP

Distributed by

Mormax Company, Inc.

8 Westchester Plaza Elmsford, NY 10523

914-699-0101

sales@mormax.com mormax.com

Metro Light & Power's line of power & data solutions offers sophisticated design elements combined with greater ease of installation. Streamlined and low-profile, enhanced by side-exiting cords, our outlets advance the industry with their cutting edge look and feel. We believe flexibility is key, and we provide a variety of mounting options, including the ability to mount in limited spaces. Our outlets are available in many finishes and configurations, in addition to a custom color and finish capability for our clients.

### AC POWER & DATA CONNECTIVITY SOLUTION

M-POWER-4TW-AM612-BRTP