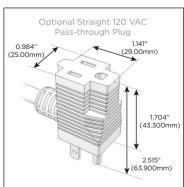

### Plug:

Supplied with Low Profile Flat 45° Angle 120 VAC

Optional Standard Straight 120 VAC Plug

Optional Straight 120 VAC Pass-through Plug

- CLEAN, COMPACT DESIGN
- **STREAMLINED**
- LOW PROFILE
- SIDE-EXITING CORDS
- **PLUG & PLAY**
- 6' AC CORD & PLUG (FLAT PLUG STANDARD)
- **CUSTOMIZABLE CONFIGURATIONS AND FINISHES**
- **UL LISTED FOR MOUNTING IN FURNITURE**
- 15A