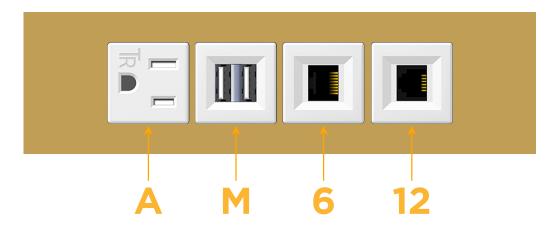

### **Module/Port Options:**

- **Tamper Resistant AC Receptacle**
- USB-A & USB-C (20W)
- Double USB-A (Fast Charging Ports 18W)
- **HDMI**
- CAT 6
- 12 RJ 12
- X Switched AC
- 3-Way Switch (Low Voltage)
- V USB-C (45W High Speed Charging Port)
- S USB-C (25W High Speed Charging Port)
- R Switched AC (Rocker Switch)
- D Dimmer Switch

# Specs: Modules/Ports:

- A Tamper Resistant AC Receptacle
- M Double USB-A (Fast Charging Ports 18W)
- 6 CAT 6
- 12 RJ 12