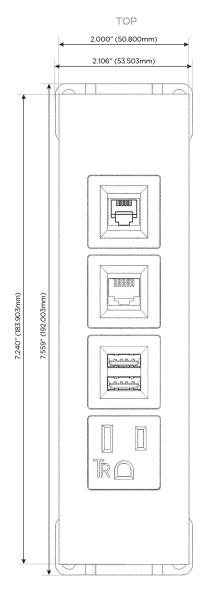

### **Module/Port Options:**

- **Tamper Resistant AC Receptacle**
- USB-A & USB-C (20W)
- Double USB-A (Fast Charging Ports 18W)
- **HDMI**
- CAT 6
- 12 RJ 12
- X Switched AC
- 3-Way Switch (Low Voltage)
- V USB-C (45W High Speed Charging Port)
- S USB-C (25W High Speed Charging Port)
- R Switched AC (Rocker Switch)
- D Dimmer Switch

# Specs: Modules/Ports:

- A Tamper Resistant AC Receptacle
- M Double USB-A (Fast Charging Ports 18W)
- 6 CAT 6
- 12 RJ 12