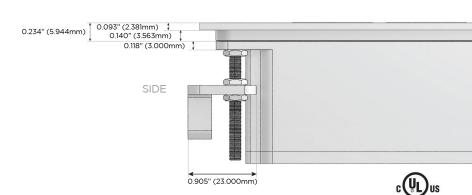

B-C (25W High Speed Charging Port)
- R Switched AC (Rocker Switch)
- D Dimmer Switch

#### Plug:

Supplied with Low Profile Flat 45° Angle 120 VAC

Optional Standard Straight 120 VAC Plug

Optional Straight 120 VAC Pass-through Plug

- CLEAN, COMPACT DESIGN
- **STREAMLINED**
- LOW PROFILE
- SIDE-EXITING CORDS
- **PLUG & PLAY**
- 6' AC CORD & PLUG (FLAT PLUG STANDARD)
- **CUSTOMIZABLE CONFIGURATIONS AND FINISHES**
- **UL LISTED FOR MOUNTING IN FURNITURE**
- 15A





Specs:

#### AC POWER & DATA CONNECTIVITY SOLUTION

M-POWER-4TW-AM612-BRAATP

## Distributed by



Mormax Company, Inc. 8 Westchester Plaza

Elmsford, NY 10523

914-699-0101

mormax.com

sales@mormax.com

# **Modules/Ports:**

- **Tamper Resistant AC Receptacle**
- Double USB-A (Fast Charging Ports 18W)
- CAT 6
- RJ 12