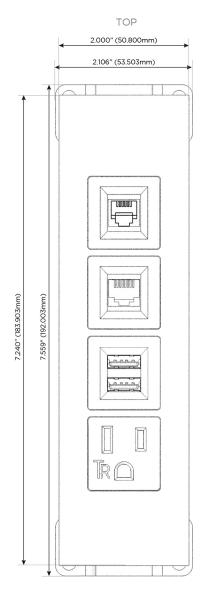

#### **Module/Port Options:**

- **Tamper Resistant AC Receptacle**
- USB-A & USB-C (20W)
- Double USB-A (Fast Charging Ports 18W)
- **HDMI**
- CAT 6
- 12 RJ 12
- X Switched AC
- 3-Way Switch (Low Voltage)
- V USB-C (45W High Speed Charging Port)
- S USB-C (25W High Speed Charging Port)
- R Switched AC (Rocker Switch)
- D Dimmer Switch

# **Modules/Ports:**

- **Tamper Resistant AC Receptacle**
- Double USB-A (Fast Charging Ports 18W)
- CAT 6
- RJ 12