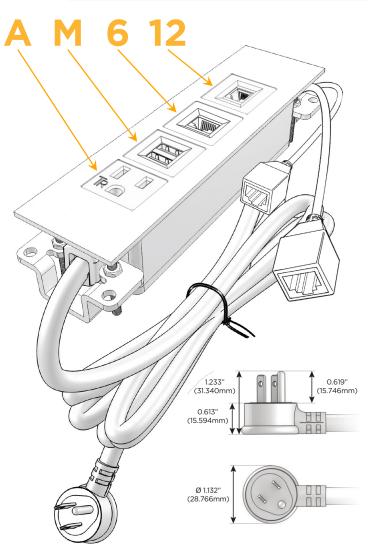

#### **Module/Port Options:**

- **Tamper Resistant AC Receptacle**
- USB-A & USB-C (20W)
- Double USB-A (Fast Charging Ports 18W)
- **HDMI**
- CAT 6
- 12 RJ 12
- X Switched AC
- 3-Way Switch (Low Voltage)
- V USB-C (45W High Speed Charging Port)
- S USB-C (25W High Speed Charging Port)
- R Switched AC (Rocker Switch)
- D Dimmer Switch

#### Plug:

Supplied with Low Profile Flat 45° Angle 120 VAC

Optional Standard Straight 120 VAC Plug

Optional Straight 120 VAC Pass-through Plug

- CLEAN, COMPACT DESIGN
- **STREAMLINED**
- LOW PROFILE
- SIDE-EXITING CORDS
- **PLUG & PLAY**
- 6' AC CORD & PLUG (FLAT PLUG STANDARD)
- **CUSTOMIZABLE CONFIGURATIONS AND FINISHES**
- **UL LISTED FOR MOUNTING IN FURNITURE**
- 15A

# **Modules/Ports:**

- **Tamper Resistant AC Receptacle**
- Double USB-A (Fast Charging Ports 18W)
- CAT 6
- RJ 12