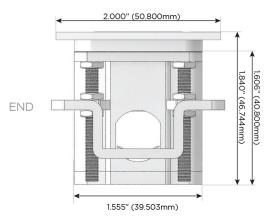

USB-C (25W High Speed Charging Port)
- R Switched AC (Rocker Switch)
- D Dimmer Switch

#### Plug:

Supplied with Low Profile Flat 45° Angle 120 VAC

Optional Standard Straight 120 VAC Plug

Optional Straight 120 VAC Pass-through Plug

- CLEAN, COMPACT DESIGN
- **STREAMLINED**
- LOW PROFILE
- SIDE-EXITING CORDS
- **PLUG & PLAY**
- 6' AC CORD & PLUG (FLAT PLUG STANDARD)
- **CUSTOMIZABLE CONFIGURATIONS AND FINISHES**
- **UL LISTED FOR MOUNTING IN FURNITURE**
- 15A





Specs:

#### AC POWER & DATA CONNECTIVITY SOLUTION

M-POWER-4TW-AM612-BRAATP

## Distributed by



Mormax Company, Inc. 8 Westchester Plaza

Elmsford, NY 10523

914-699-0101

mormax.com

sales@mormax.com

# **Modules/Ports:**

- **Tamper Resistant AC Receptacle**
- Double USB-A (Fast Charging Ports 18W)
- CAT 6
- RJ 12