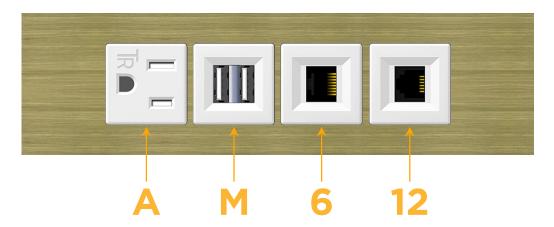

#### **Module/Port Options:**

- **Tamper Resistant AC Receptacle**
- USB-A & USB-C (20W)
- Double USB-A (Fast Charging Ports 18W)
- **HDMI**
- CAT 6
- 12 RJ 12
- X Switched AC
- 3-Way Switch (Low Voltage)
- V USB-C (45W High Speed Charging Port)
- S USB-C (25W High Speed Charging Port)
- R Switched AC (Rocker Switch)
- D Dimmer Switch

# **Modules/Ports:**

- **Tamper Resistant AC Receptacle**
- Double USB-A (Fast Charging Ports 18W)
- CAT 6
- RJ 12