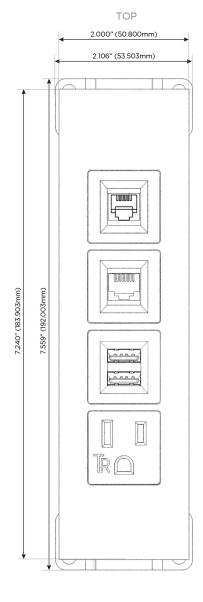

# **Module/Port Options:**

- **Tamper Resistant AC Receptacle**
- USB-A & USB-C (20W)
- Double USB-A (Fast Charging Ports 18W)
- **HDMI**
- CAT 6
- 12 RJ 12
- X Switched AC
- 3-Way Switch (Low Voltage)
- V USB-C (45W High Speed Charging Port)
- S USB-C (25W High Speed Charging Port)
- R Switched AC (Rocker Switch)
- D Dimmer Switch

- A Tamper Resistant AC Receptacle
- M Double USB-A (Fast Charging Ports 18W)
- 6 CAT 6
- 12 RJ 12