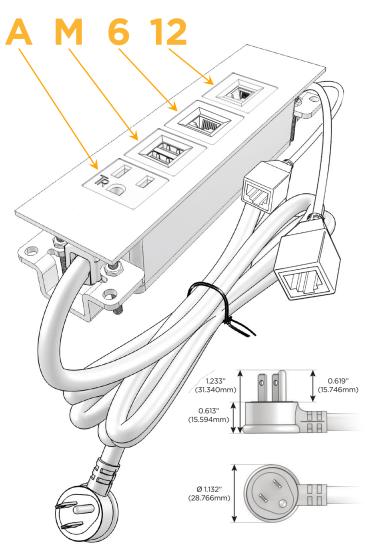

## Plug:

Supplied with Low Profile Flat 45° Angle 120 VAC

Optional Standard Straight 120 VAC Plug

Optional Straight 120 VAC Pass-through Plug

- CLEAN, COMPACT DESIGN
- **STREAMLINED**
- LOW PROFILE
- SIDE-EXITING CORDS
- **PLUG & PLAY**
- 6' AC CORD & PLUG (FLAT PLUG STANDARD)
- **CUSTOMIZABLE CONFIGURATIONS AND FINISHES**
- **UL LISTED FOR MOUNTING IN FURNITURE**
- 15A

- A Tamper Resistant AC Receptacle
- M Double USB-A (Fast Charging Ports 18W)
- 6 CAT 6
- 12 RJ 12