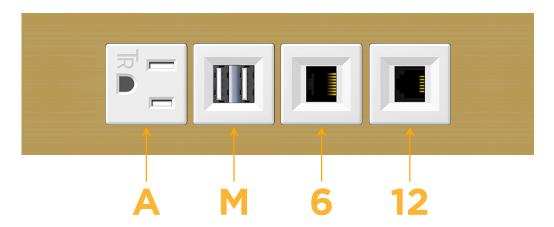

## AC POWER & DATA CONNECTIVITY SOLUTION

M-POWER-4TW-AM612-BR4TP

Specs:

Distributed by

Mormax Company, Inc.

8 Westchester Plaza Elmsford, NY 10523 914-699-0101

sales@mormax.com
mormax.com

Modules/Ports:

- A Tamper Resistant AC Receptacle
- M Double USB-A (Fast Charging Ports 18W)
- 6 CAT 6
- 12 RJ 12