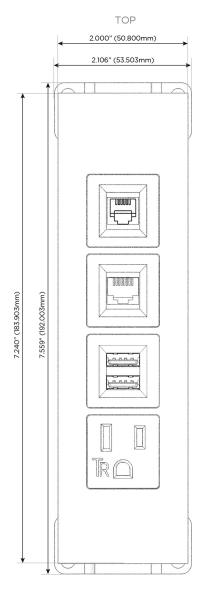

## **Module/Port Options:**

- **Tamper Resistant AC Receptacle**
- USB-A & USB-C (20W)
- Double USB-A (Fast Charging Ports 18W)
- **HDMI**
- CAT 6
- 12 RJ 12
- X Switched AC
- 3-Way Switch (Low Voltage)
- V USB-C (45W High Speed Charging Port)
- USB-C (25W High Speed Charging Port)
- R Switched AC (Rocker Switch)
- D **Dimmer Switch**

# Modules/Ports:

- A Tamper Resistant AC Receptacle
- M Double USB-A (Fast Charging Ports 18W)
- 6 CAT 6
- 12 RJ 12