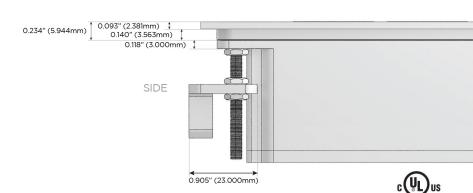

C (25W High Speed Charging Port)
- R Switched AC (Rocker Switch)
- D **Dimmer Switch**

#### Plug:

Supplied with Low Profile Flat 45° Angle 120 VAC

Optional Standard Straight 120 VAC Plug

Optional Straight 120 VAC Pass-through Plug

- CLEAN, COMPACT DESIGN
- **STREAMLINED**
- LOW PROFILE
- SIDE-EXITING CORDS
- **PLUG & PLAY**
- 6' AC CORD & PLUG (FLAT PLUG STANDARD)
- **CUSTOMIZABLE CONFIGURATIONS AND FINISHES**
- **UL LISTED FOR MOUNTING IN FURNITURE**
- 15A





#### AC POWER & DATA CONNECTIVITY SOLUTION

M-POWER-4TW-AM612-BATP

Specs:

## Distributed by



Mormax Company, Inc.
8 Westchester Plaza

Elmsford, NY 10523

914-699-0101

sales@mormax.com mormax.com

# Modules/Ports:

- A Tamper Resistant AC Receptacle
- M Double USB-A (Fast Charging Ports 18W)
- 6 CAT 6
- 12 RJ 12