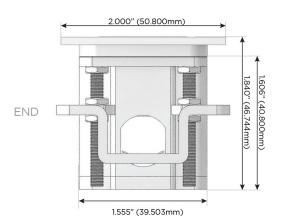

B-C (25W High Speed Charging Port)
- R Switched AC (Rocker Switch)
- D **Dimmer Switch**

#### Plug:

Supplied with Low Profile Flat 45° Angle 120 VAC

Optional Standard Straight 120 VAC Plug

Optional Straight 120 VAC Pass-through Plug

- CLEAN, COMPACT DESIGN
- **STREAMLINED**
- LOW PROFILE
- SIDE-EXITING CORDS
- **PLUG & PLAY**
- 6' AC CORD & PLUG (FLAT PLUG STANDARD)
- **CUSTOMIZABLE CONFIGURATIONS AND FINISHES**
- **UL LISTED FOR MOUNTING IN FURNITURE**
- 15A





#### AC POWER & DATA CONNECTIVITY SOLUTION

M-POWER-4TW-AM612-BATP

Specs:

## Distributed by



Mormax Company, Inc.
8 Westchester Plaza

Elmsford, NY 10523

914-699-0101

sales@mormax.com mormax.com

# Modules/Ports:

- A Tamper Resistant AC Receptacle
- M Double USB-A (Fast Charging Ports 18W)
- 6 CAT 6
- 12 RJ 12