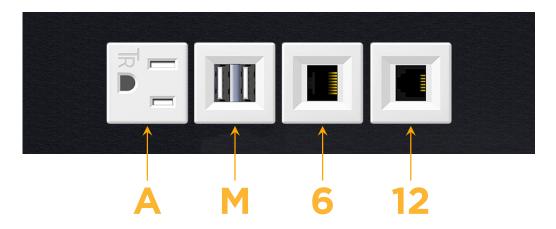

# Modules/Ports:

- A Tamper Resistant AC Receptacle
- M Double USB-A (Fast Charging Ports 18W)
- 6 CAT 6
- 12 RJ 12