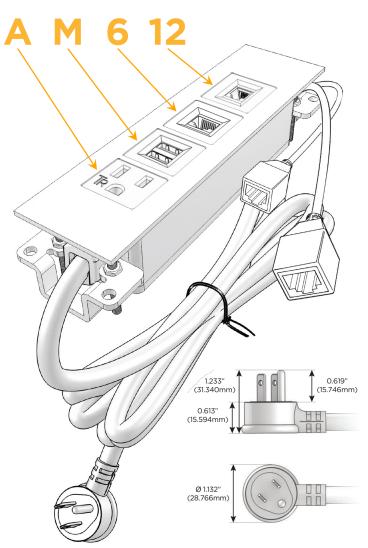

#### Plug:

Supplied with Low Profile Flat 45° Angle 120 VAC

Optional Standard Straight 120 VAC Plug

Optional Straight 120 VAC Pass-through Plug

- CLEAN, COMPACT DESIGN
- **STREAMLINED**
- LOW PROFILE
- SIDE-EXITING CORDS
- **PLUG & PLAY**
- 6' AC CORD & PLUG (FLAT PLUG STANDARD)
- **CUSTOMIZABLE CONFIGURATIONS AND FINISHES**
- **UL LISTED FOR MOUNTING IN FURNITURE**
- 15A

# Modules/Ports:

- A Tamper Resistant AC Receptacle
- M Double USB-A (Fast Charging Ports 18W)
- 6 CAT 6
- 12 RJ 12