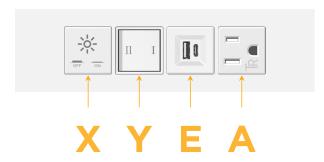

### **Module/Port Options:**

- **Tamper Resistant AC Receptacle**
- USB-A & USB-C (20W)
- Double USB-A (Fast Charging Ports 18W)
- HDMI
- CAT 6
- 12 RJ 12
- X Switched AC
- 3-Way Switch (Low Voltage)
- V USB-C (45W High Speed Charging Port)
- S USB-C (25W High Speed Charging Port)
- R Switched AC (Rocker Switch)
- D **Dimmer Switch**

## Modules/Ports:

- Tamper Resistant AC Receptacle
- USB-A & USB-C (20W)
- 3-Way Switch