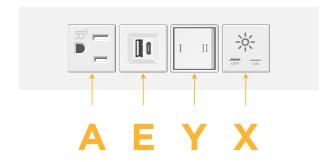

### **Module/Port Options:**

- **Tamper Resistant AC Receptacle**
- USB-A & USB-C (20W)
- Double USB-A (Fast Charging Ports 18W)
- HDMI
- CAT 6
- 12 RJ 12
- X Switched AC
- 3-Way Switch (Low Voltage)
- V USB-C (45W High Speed Charging Port)
- S USB-C (25W High Speed Charging Port)
- R Switched AC (Rocker Switch)
- D **Dimmer Switch**

## Modules/Ports:

- Tamper Resistant AC Receptacle
- USB-A & USB-C (20W)
- 3-Way Switch