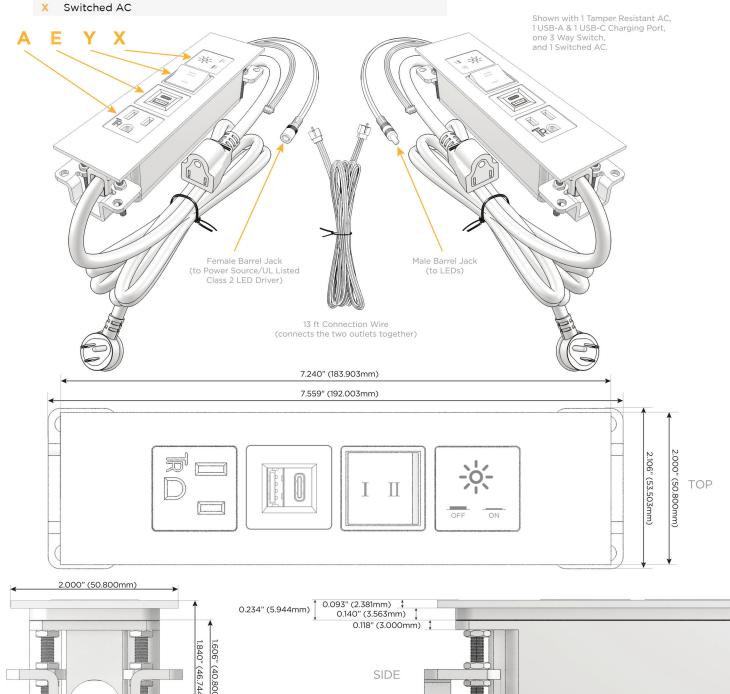

#### AC POWER & DATA CONNECTIVITY SOLUTION

M-POWER-4TW-AEYX-WATP(2)

Distributed by

Mormax Company, Inc. 8 Westchester Plaza

Elmsford, NY 10523

914-699-0101 sales@mormax.com

mormax.com

Metro Light & Power's line of power & data solutions offers sophisticated design elements combined with greater ease of installation. Streamlined and low-profile, enhanced by side-exiting cords, our outlets advance the industry with their cutting edge look and feel. We believe flexibility is key, and we provide a variety of mounting options, including the ability to mount in limited spaces. Our outlets are available in many finishes and configurations, in addition to a custom color and finish capability for our clients.

### **Module/Port Options:**

- **Tamper Resistant AC Receptacle**
- USB-A & USB-C (20W)
- Double USB-A (Fast Charging Ports 18W)
- HDMI
- CAT 6
- 12 RJ 12
- X Switched AC
- 3-Way Switch (Low Voltage)
- V USB-C (45W High Speed Charging Port)
- S USB-C (25W High Speed Charging Port)
- R Switched AC (Rocker Switch)
- D **Dimmer Switch**

## Plug:

Supplied with Low Profile Flat 45° Angle 120 VAC

Optional Standard Straight 120 VAC Plug

Optional Straight 120 VAC Pass-through Plug

- CLEAN, COMPACT DESIGN
- **STREAMLINED**
- LOW PROFILE
- SIDE-EXITING CORDS
- **PLUG & PLAY**
- 6' AC CORD & PLUG (FLAT PLUG STANDARD)
- **CUSTOMIZABLE CONFIGURATIONS AND FINISHES**
- **UL LISTED FOR MOUNTING IN FURNITURE**
- 15A

## Modules/Ports:

- Tamper Resistant AC Receptacle
- USB-A & USB-C (20W)
- 3-Way Switch