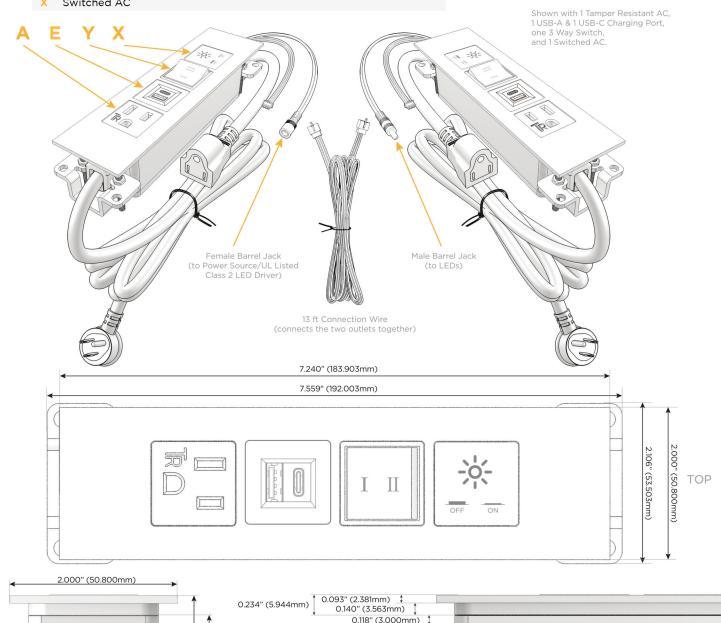

#### AC POWER & DATA CONNECTIVITY SOLUTION

M-POWER-4TW-AEYX-SATP(2)

Distributed by

Mormax Company, Inc. 8 Westchester Plaza

Elmsford, NY 10523

914-699-0101 sales@mormax.com

mormax.com

Metro Light & Power's line of power & data solutions offers sophisticated design elements combined with greater ease of installation. Streamlined and low-profile, enhanced by side-exiting cords, our outlets advance the industry with their cutting edge look and feel. We believe flexibility is key, and we provide a variety of mounting options, including the ability to mount in limited spaces. Our outlets are available in many finishes and configurations, in addition to a custom color and finish capability for our clients.

Trim Plate Finish: SATIN NICKEL (ABS)

M-POWER-4TW-AEYX-SATP(2)

#### **Module/Port Options:**

- **Tamper Resistant AC Receptacle**
- USB-A & USB-C (20W)
- Double USB-A (Fast Charging Ports 18W)
- HDMI
- CAT 6
- 12 RJ 12
- X Switched AC
- 3-Way Switch (Low Voltage)
- USB-C (45W High Speed Charging Port)
- USB-C (25W High Speed Charging Port)
- R Switched AC (Rocker Switch)
- D **Dimmer Switch**

### Plug:

Supplied with Low Profile Flat 45° Angle 120 VAC

Optional Standard Straight 120 VAC Plug

Optional Straight 120 VAC Pass-through Plug

- CLEAN, COMPACT DESIGN
- **STREAMLINED**
- LOW PROFILE
- SIDE-EXITING CORDS
- **PLUG & PLAY**
- 6' AC CORD & PLUG (FLAT PLUG STANDARD)
- **CUSTOMIZABLE CONFIGURATIONS AND FINISHES**
- **UL LISTED FOR MOUNTING IN FURNITURE**
- 15A

UL LISTED AND APPROVED FOR USE ONLY WITH METRO LIGHT & POWER'S UL LISTED LEDS & CLASS 2 UL LISTED LED DRIVERS

# Modules/Ports:

- Tamper Resistant AC Receptacle
- USB-A & USB-C (20W)
- 3-Way Switch
- Switched AC