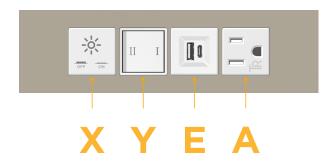

#### **Module/Port Options:**

- **Tamper Resistant AC Receptacle**
- USB-A & USB-C (20W)
- Double USB-A (Fast Charging Ports 18W)
- HDMI
- CAT 6
- 12 RJ 12
- X Switched AC
- 3-Way Switch (Low Voltage)
- USB-C (45W High Speed Charging Port)
- USB-C (25W High Speed Charging Port)
- R Switched AC (Rocker Switch)
- D **Dimmer Switch**

# Modules/Ports:

- Tamper Resistant AC Receptacle
- USB-A & USB-C (20W)
- 3-Way Switch
- Switched AC