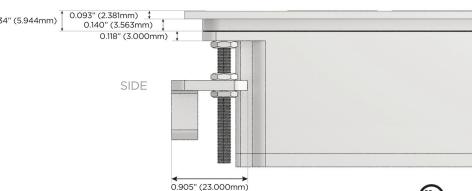

lug:

Supplied with Low Profile Flat 45° Angle 120 VAC

Optional Standard Straight 120 VAC Plug

Optional Straight 120 VAC Pass-through Plug

- CLEAN, COMPACT DESIGN
- **STREAMLINED**
- LOW PROFILE
- SIDE-EXITING CORDS
- **PLUG & PLAY**
- 6' AC CORD & PLUG (FLAT PLUG STANDARD)
- **CUSTOMIZABLE CONFIGURATIONS AND FINISHES**
- **UL LISTED FOR MOUNTING IN FURNITURE**
- 15A

UL LISTED AND APPROVED FOR USE ONLY WITH METRO LIGHT & POWER'S UL LISTED LEDS & CLASS 2 UL LISTED LED DRIVERS





#### AC POWER & DATA CONNECTIVITY SOLUTION

M-POWER-4TW-AEYX-SATP(2)

Specs:

## Distributed by



Mormax Company, Inc. 8 Westchester Plaza

Elmsford, NY 10523

914-699-0101

sales@mormax.com mormax.com

# Modules/Ports:

- Tamper Resistant AC Receptacle
- USB-A & USB-C (20W)
- 3-Way Switch
- Switched AC