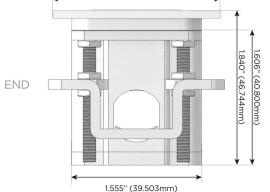

Plug:

Supplied with Low Profile Flat 45° Angle 120 VAC

Optional Standard Straight 120 VAC Plug

Optional Straight 120 VAC Pass-through Plug

- CLEAN, COMPACT DESIGN
- **STREAMLINED**
- LOW PROFILE
- SIDE-EXITING CORDS
- **PLUG & PLAY**
- 6' AC CORD & PLUG (FLAT PLUG STANDARD)
- **CUSTOMIZABLE CONFIGURATIONS AND FINISHES**
- **UL LISTED FOR MOUNTING IN FURNITURE**
- 15A

UL LISTED AND APPROVED FOR USE ONLY WITH METRO LIGHT & POWER'S UL LISTED LEDS & CLASS 2 UL LISTED LED DRIVERS





#### AC POWER & DATA CONNECTIVITY SOLUTION

M-POWER-4TW-AEYX-SATP(2)

Specs:

## Distributed by



Mormax Company, Inc. 8 Westchester Plaza

Elmsford, NY 10523

914-699-0101

sales@mormax.com mormax.com

# Modules/Ports:

- Tamper Resistant AC Receptacle
- USB-A & USB-C (20W)
- 3-Way Switch
- Switched AC