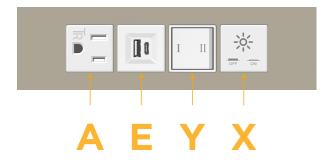

#### **Module/Port Options:**

- **Tamper Resistant AC Receptacle**
- USB-A & USB-C (20W)
- Double USB-A (Fast Charging Ports 18W)
- HDMI
- CAT 6
- 12 RJ 12
- X Switched AC
- 3-Way Switch (Low Voltage)
- USB-C (45W High Speed Charging Port)
- USB-C (25W High Speed Charging Port)
- R Switched AC (Rocker Switch)
- D **Dimmer Switch**

# Modules/Ports:

- Tamper Resistant AC Receptacle
- USB-A & USB-C (20W)
- 3-Way Switch
- Switched AC