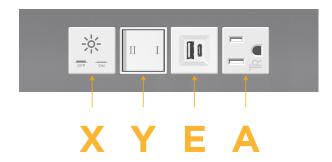

## **Module/Port Options:**

- **Tamper Resistant AC Receptacle**
- USB-A & USB-C (20W)
- Double USB-A (Fast Charging Ports 18W)
- HDMI
- CAT 6
- 12 RJ 12
- X Switched AC
- 3-Way Switch (Low Voltage)
- USB-C (45W High Speed Charging Port)
- USB-C (25W High Speed Charging Port)
- R Switched AC (Rocker Switch)
- D **Dimmer Switch**

# Modules/Ports:

- Tamper Resistant AC Receptacle
- USB-A & USB-C (20W)
- 3-Way Switch