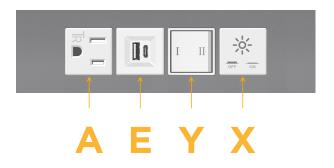

## **Module/Port Options:**

- **Tamper Resistant AC Receptacle**
- USB-A & USB-C (20W)
- Double USB-A (Fast Charging Ports 18W)
- HDMI
- CAT 6
- 12 RJ 12
- X Switched AC
- 3-Way Switch (Low Voltage)
- USB-C (45W High Speed Charging Port)
- USB-C (25W High Speed Charging Port)
- R Switched AC (Rocker Switch)
- D **Dimmer Switch**

# Modules/Ports:

- Tamper Resistant AC Receptacle
- USB-A & USB-C (20W)
- 3-Way Switch