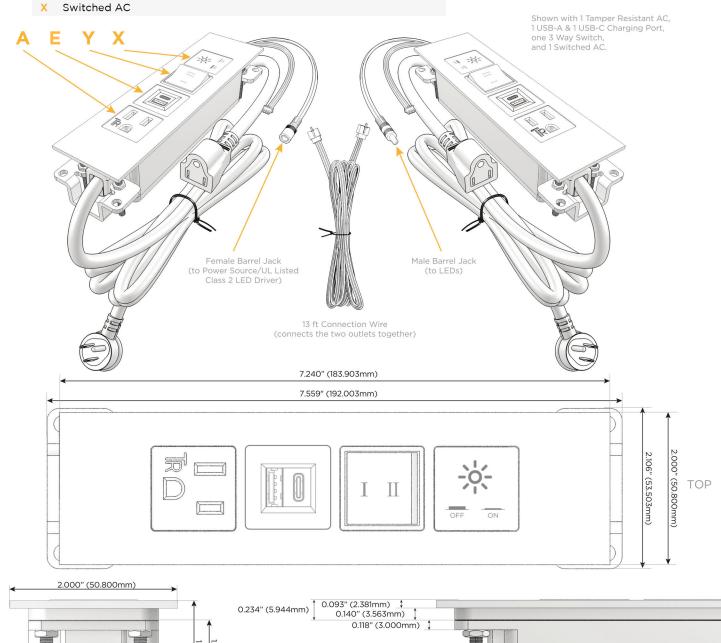

## **Module/Port Options:**

- **Tamper Resistant AC Receptacle**
- USB-A & USB-C (20W)
- Double USB-A (Fast Charging Ports 18W)
- HDMI
- CAT 6
- 12 RJ 12
- X Switched AC
- 3-Way Switch (Low Voltage)
- USB-C (45W High Speed Charging Port)
- USB-C (25W High Speed Charging Port)
- R Switched AC (Rocker Switch)
- D **Dimmer Switch**

## Plug:

Supplied with Low Profile Flat 45° Angle 120 VAC

Optional Standard Straight 120 VAC Plug

Optional Straight 120 VAC Pass-through Plug

- CLEAN, COMPACT DESIGN
- **STREAMLINED**
- LOW PROFILE
- SIDE-EXITING CORDS
- **PLUG & PLAY**
- 6' AC CORD & PLUG (FLAT PLUG STANDARD)
- **CUSTOMIZABLE CONFIGURATIONS AND FINISHES**
- **UL LISTED FOR MOUNTING IN FURNITURE**
- 15A

UL LISTED AND APPROVED FOR USE ONLY WITH METRO LIGHT & POWER'S UL LISTED LEDS & CLASS 2 UL LISTED LED DRIVERS

Specs:

# Modules/Ports:

- Tamper Resistant AC Receptacle
- USB-A & USB-C (20W)
- 3-Way Switch