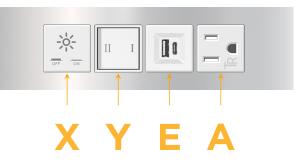

## **Module/Port Options:**

- Α **Tamper Resistant AC Receptacle**
- USB-A & USB-C (20W) E
- Double USB-A (Fast Charging Ports 18W) M
- н HDMI
- CAT 6 6
- 12 RJ 12
- X Switched AC
- 3-Way Switch (Low Voltage) Y
- USB-C (45W High Speed Charging Port) V
- USB-C (25W High Speed Charging Port) S
- R Switched AC (Rocker Switch)
- D **Dimmer Switch**