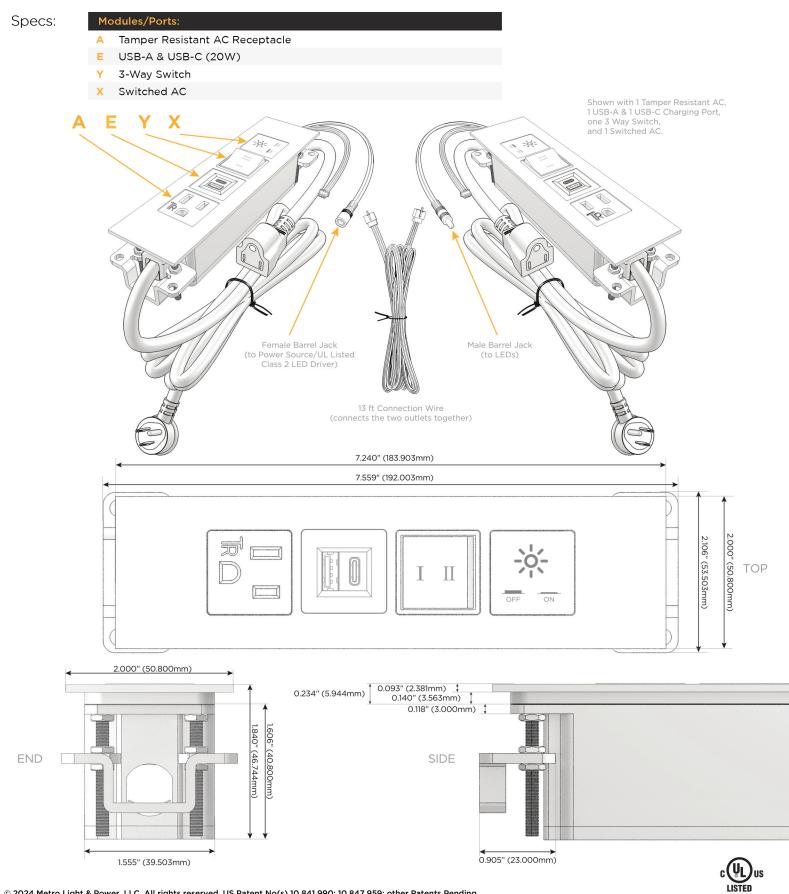

## **Module/Port Options:**

- Α **Tamper Resistant AC Receptacle**
- USB-A & USB-C (20W) E
- Double USB-A (Fast Charging Ports 18W) M
- н HDMI
- CAT 6 6
- 12 RJ 12
- X Switched AC
- 3-Way Switch (Low Voltage) Y
- USB-C (45W High Speed Charging Port) V
- USB-C (25W High Speed Charging Port) S
- R Switched AC (Rocker Switch)
- D **Dimmer Switch**

#### Plug:

Supplied with Low Profile Flat 45° Angle 120 VAC Plug

**Optional Standard Straight 120 VAC Plug** 

**Optional Straight 120 VAC Pass-through Plug** 

- CLEAN, COMPACT DESIGN
- STREAMLINED
- LOW PROFILE
- SIDE-EXITING CORDS
- **PLUG & PLAY**
- 6' AC CORD & PLUG (FLAT PLUG STANDARD)
- CUSTOMIZABLE CONFIGURATIONS AND FINISHES
- **UL LISTED FOR MOUNTING IN FURNITURE**
- 15A

UL LISTED AND APPROVED FOR USE ONLY WITH METRO LIGHT & POWER'S UL LISTED LEDS & CLASS 2 UL LISTED LED DRIVERS