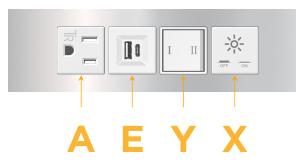

## **Module/Port Options:**

- Α **Tamper Resistant AC Receptacle**
- USB-A & USB-C (20W) E
- Double USB-A (Fast Charging Ports 18W) M
- н HDMI
- CAT 6 6
- 12 RJ 12
- X Switched AC
- 3-Way Switch (Low Voltage) Y
- USB-C (45W High Speed Charging Port) V
- USB-C (25W High Speed Charging Port) S
- R Switched AC (Rocker Switch)
- D **Dimmer Switch**