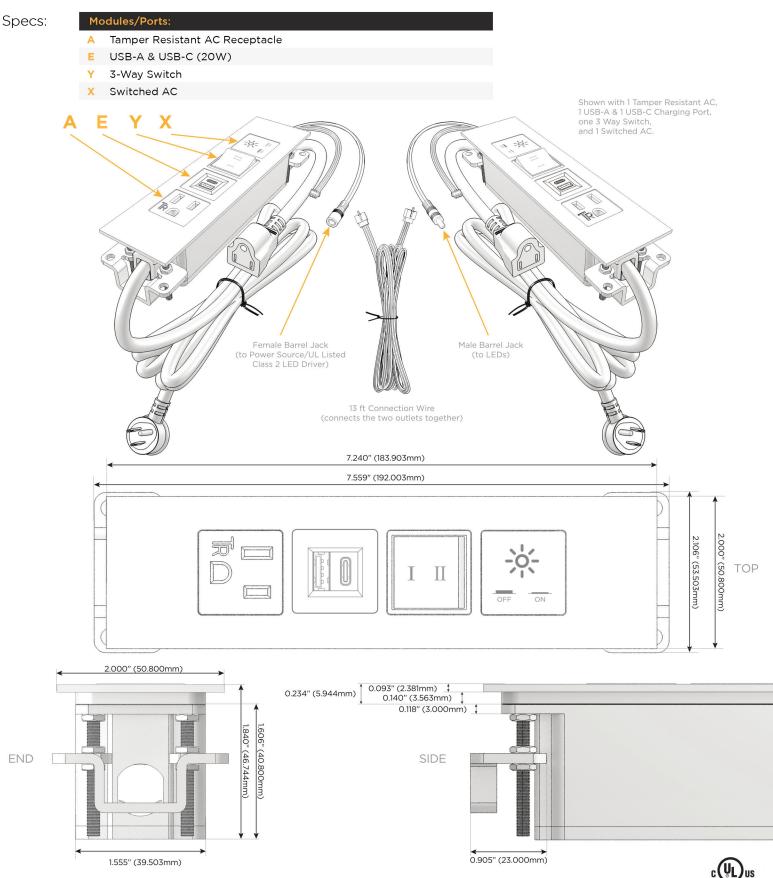

M-POWER-4TW-AEYX-BTP(2)

Distributed by

Mormax Company, Inc. 8 Westchester Plaza Elmsford, NY 10523 914-699-0101 🕓

] sales@mormax.com

🔗 mormax.com

Metro Light & Power's line of power & data solutions offers sophisticated design elements combined with greater ease of installation. Streamlined and low-profile, enhanced by side-exiting cords, our outlets advance the industry with their cutting edge look and feel. We believe flexibility is key, and we provide a variety of mounting options, including the ability to mount in limited spaces. Our outlets are available in many finishes and configurations, in addition to a custom color and finish capability for our clients.

## AC POWER & DATA CONNECTIVITY SOLUTION

M-POWER-4TW-AEYX-BTP(2)

Distributed by

Mormax Company, Inc. 8 Westchester Plaza Elmsford, NY 10523 § 914-699-0101
Sales@mormax.com
𝔅 mormax.com

LISTED

E491161

© 2024 Metro Light & Power, LLC. All rights reserved. US Patent No(s) 10,841,990; 10,847,959; other Patents Pending Metro Light & Power, LLC | 11 Smith St Englewood, NJ 07631 | T: 201-416-4160 | F: 208-979-4613 | info@metrolightandpower.com | www.metrolightandpower.com