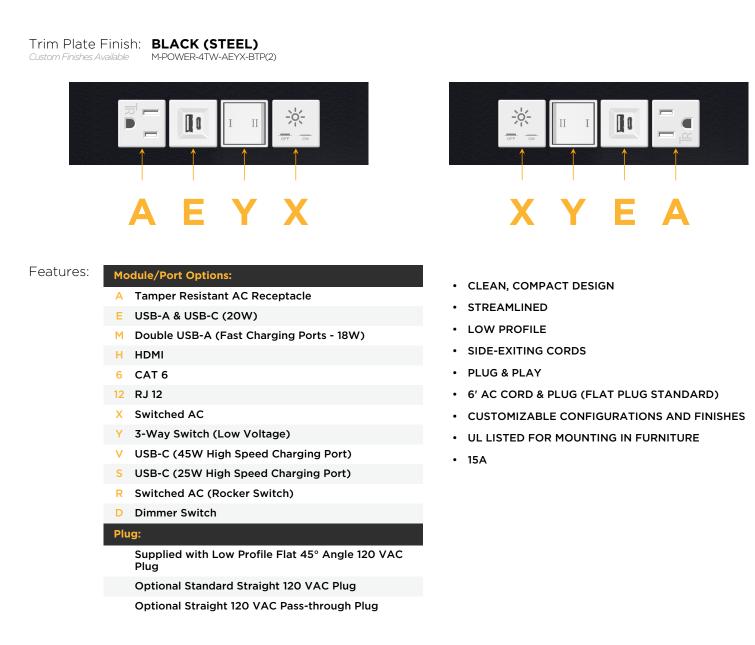

M-POWER-4TW-AEYX-BTP(2)

Distributed by

Mormax Company, Inc. 8 Westchester Plaza Elmsford, NY 10523 914-699-0101 🕓

] sales@mormax.com

🔗 mormax.com

Metro Light & Power's line of power & data solutions offers sophisticated design elements combined with greater ease of installation. Streamlined and low-profile, enhanced by side-exiting cords, our outlets advance the industry with their cutting edge look and feel. We believe flexibility is key, and we provide a variety of mounting options, including the ability to mount in limited spaces. Our outlets are available in many finishes and configurations, in addition to a custom color and finish capability for our clients.

## AC POWER & DATA CONNECTIVITY SOLUTION

M-POWER-4TW-AEYX-BTP(2)

Distributed by

Mormax Company, Inc. 8 Westchester Plaza Elmsford, NY 10523 § 914-699-0101
Sales@mormax.com
𝔅 mormax.com

LISTED

E491161

© 2024 Metro Light & Power, LLC. All rights reserved. US Patent No(s) 10,841,990; 10,847,959; other Patents Pending Metro Light & Power, LLC | 11 Smith St Englewood, NJ 07631 | T: 201-416-4160 | F: 208-979-4613 | info@metrolightandpower.com | www.metrolightandpower.com