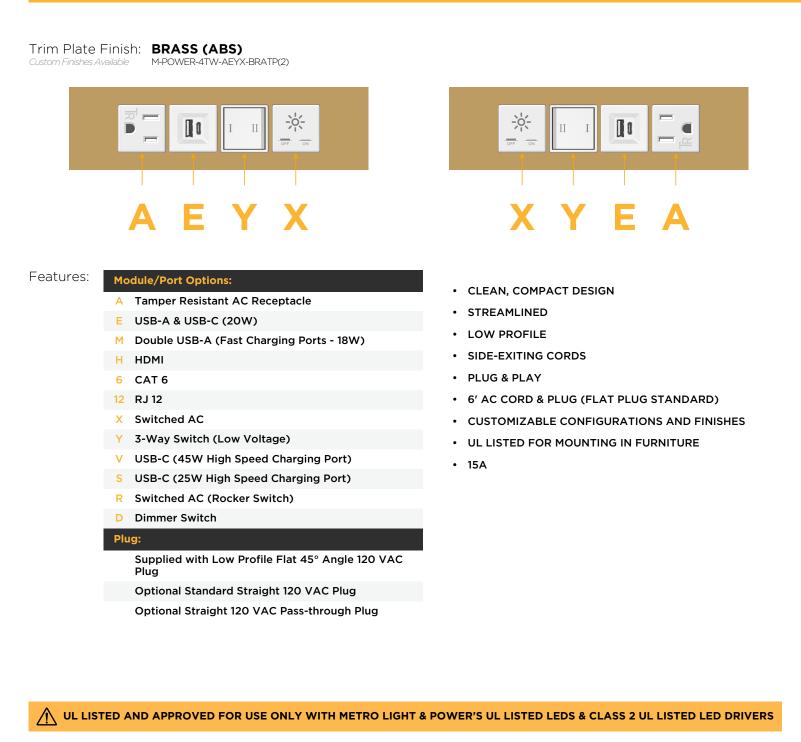

M-POWER-4TW-AEYX-BRATP(2)

Distributed by

Mormax Company, Inc. 8 Westchester Plaza Elmsford, NY 10523

914-699-0101 Ç

sales@mormax.com  $\bigtriangledown$ 

mormax.com

Metro Light & Power's line of power & data solutions offers sophisticated design elements combined with greater ease of installation. Streamlined and low-profile, enhanced by side-exiting cords, our outlets advance the industry with their cutting edge look and feel. We believe flexibility is key, and we provide a variety of mounting options, including the ability to mount in limited spaces. Our outlets are available in many finishes and configurations, in addition to a custom color and finish capability for our clients.