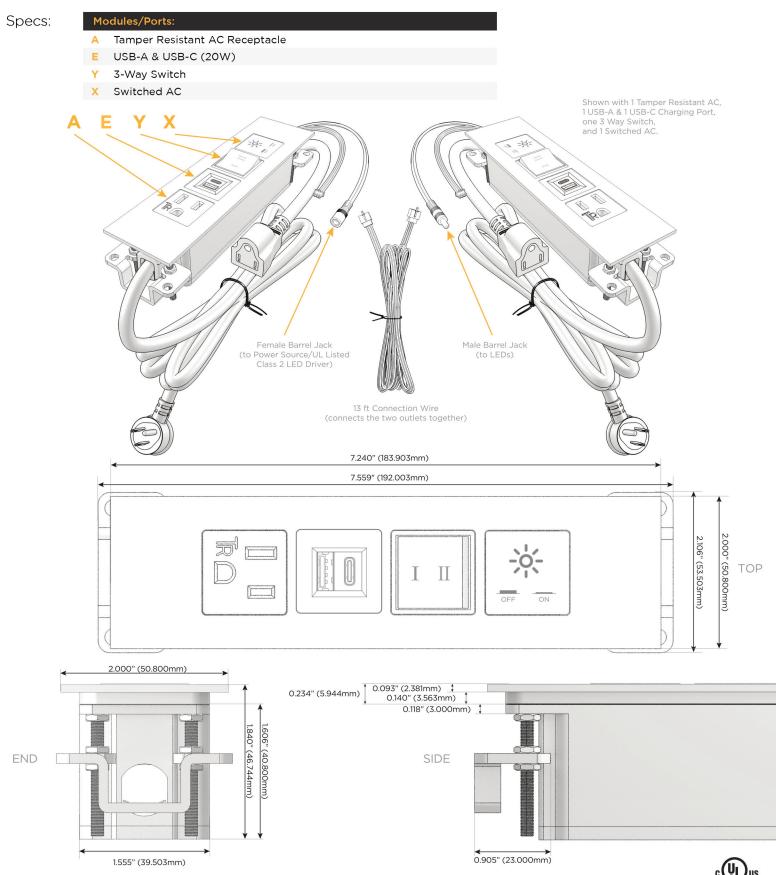

M-POWER-4TW-AEYX-BRATP(2)

Distributed by

Mormax Company, Inc. 8 Westchester Plaza Elmsford, NY 10523

914-699-0101 Ç

sales@mormax.com  $\bigtriangledown$ 

mormax.com

Metro Light & Power's line of power & data solutions offers sophisticated design elements combined with greater ease of installation. Streamlined and low-profile, enhanced by side-exiting cords, our outlets advance the industry with their cutting edge look and feel. We believe flexibility is key, and we provide a variety of mounting options, including the ability to mount in limited spaces. Our outlets are available in many finishes and configurations, in addition to a custom color and finish capability for our clients.