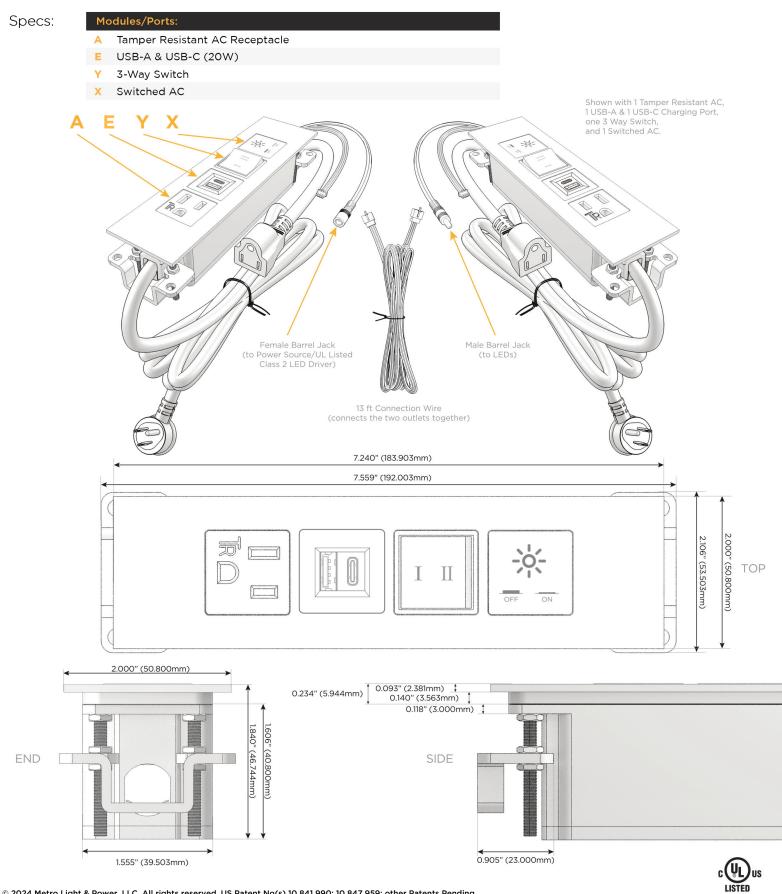

## Trim Plate Finish: SOLID BRASS BRUSHED Custom Finishes Available M-POWER-4TW-AEYX-BR4TP(2) Features: **Module/Port Options:** CLEAN, COMPACT DESIGN Α **Tamper Resistant AC Receptacle** STREAMLINED USB-A & USB-C (20W) E LOW PROFILE Double USB-A (Fast Charging Ports - 18W) M SIDE-EXITING CORDS н HDMI **PLUG & PLAY** CAT 6 6 12 RJ 12 6' AC CORD & PLUG (FLAT PLUG STANDARD) X Switched AC CUSTOMIZABLE CONFIGURATIONS AND FINISHES 3-Way Switch (Low Voltage) Y **UL LISTED FOR MOUNTING IN FURNITURE** V USB-C (45W High Speed Charging Port) 15A S USB-C (25W High Speed Charging Port) R Switched AC (Rocker Switch) D **Dimmer Switch** Plug: Supplied with Low Profile Flat 45° Angle 120 VAC Plug **Optional Standard Straight 120 VAC Plug Optional Straight 120 VAC Pass-through Plug**