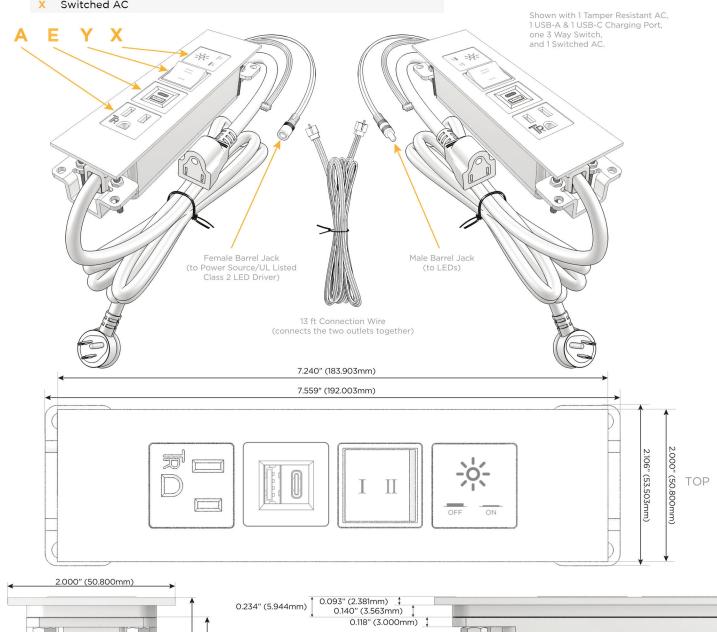

### **Module/Port Options:**

- **Tamper Resistant AC Receptacle**
- USB-A & USB-C (20W)
- Double USB-A (Fast Charging Ports 18W)
- HDMI
- CAT 6
- 12 RJ 12
- X Switched AC
- 3-Way Switch (Low Voltage)
- USB-C (45W High Speed Charging Port)
- S USB-C (25W High Speed Charging Port)
- R Switched AC (Rocker Switch)
- **Dimmer Switch** D

## Plug:

Supplied with Low Profile Flat 45° Angle 120 VAC

Optional Standard Straight 120 VAC Plug

Optional Straight 120 VAC Pass-through Plug

- CLEAN, COMPACT DESIGN
- **STREAMLINED**
- LOW PROFILE
- SIDE-EXITING CORDS
- **PLUG & PLAY**
- 6' AC CORD & PLUG (FLAT PLUG STANDARD)
- **CUSTOMIZABLE CONFIGURATIONS AND FINISHES**
- **UL LISTED FOR MOUNTING IN FURNITURE**
- 15A

UL LISTED AND APPROVED FOR USE ONLY WITH METRO LIGHT & POWER'S UL LISTED LEDS & CLASS 2 UL LISTED LED DRIVERS

Specs:

# Distributed by

Mormax Company, Inc.

914-699-0101

sales@mormax.com mormax.com

8 Westchester Plaza Elmsford, NY 10523

Modules/Ports:

USB-A & USB-C (20W) 3-Way Switch

Tamper Resistant AC Receptacle

Switched AC