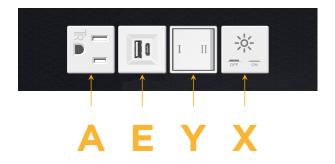

### **Module/Port Options:**

- **Tamper Resistant AC Receptacle**
- USB-A & USB-C (20W)
- Double USB-A (Fast Charging Ports 18W)
- HDMI
- CAT 6
- 12 RJ 12
- X Switched AC
- 3-Way Switch (Low Voltage)
- USB-C (45W High Speed Charging Port)
- S USB-C (25W High Speed Charging Port)
- R Switched AC (Rocker Switch)
- **Dimmer Switch** D

# Distributed by

Mormax Company, Inc.

914-699-0101

sales@mormax.com mormax.com

8 Westchester Plaza Elmsford, NY 10523

Modules/Ports:

USB-A & USB-C (20W) 3-Way Switch

Tamper Resistant AC Receptacle

Switched AC