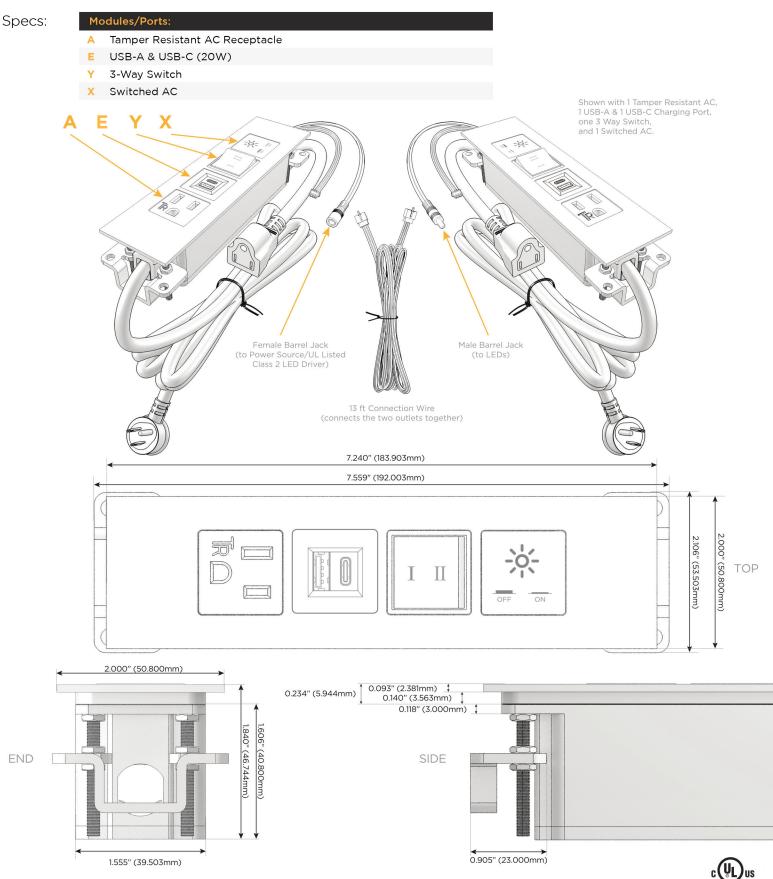

## Trim Plate Finish: SATIN BLACK (ABS) Custom Finishes Available M-POWER-4TW-AEYX-B2ATP(2) Features: **Module/Port Options:** CLEAN, COMPACT DESIGN Α **Tamper Resistant AC Receptacle** STREAMLINED USB-A & USB-C (20W) E LOW PROFILE Double USB-A (Fast Charging Ports - 18W) M SIDE-EXITING CORDS н HDMI **PLUG & PLAY** CAT 6 6 12 RJ 12 6' AC CORD & PLUG (FLAT PLUG STANDARD) X Switched AC CUSTOMIZABLE CONFIGURATIONS AND FINISHES 3-Way Switch (Low Voltage) Y **UL LISTED FOR MOUNTING IN FURNITURE** USB-C (45W High Speed Charging Port) V 15A S USB-C (25W High Speed Charging Port) R Switched AC (Rocker Switch) **Dimmer Switch** D Plug: Supplied with Low Profile Flat 45° Angle 120 VAC Plug **Optional Standard Straight 120 VAC Plug Optional Straight 120 VAC Pass-through Plug**