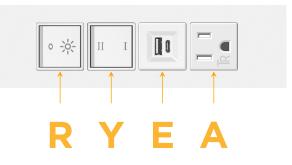

## Module/Port Options:

- A Tamper Resistant AC Receptacle
- E USB-A & USB-C (20W)
- M Double USB-A (Fast Charging Ports 18W)
- H HDMI
- 6 CAT 6
- 12 RJ 12
- X Switched AC
- Y 3-Way Switch (Low Voltage)
- V USB-C (45W High Speed Charging Port)
- S USB-C (25W High Speed Charging Port)
- R Switched AC (Rocker Switch)
- D Dimmer Switch