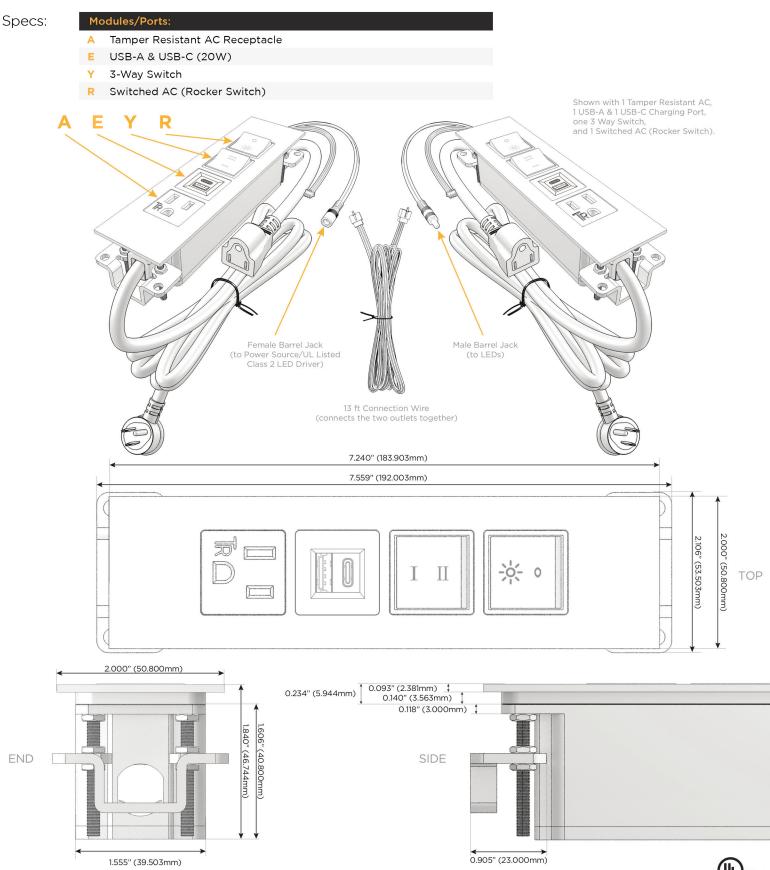

## Module/Port Options:

- A Tamper Resistant AC Receptacle
- E USB-A & USB-C (20W)
- M Double USB-A (Fast Charging Ports 18W)
- H HDMI
- 6 CAT 6
- 12 RJ 12
- X Switched AC
- Y 3-Way Switch (Low Voltage)
- V USB-C (45W High Speed Charging Port)
- S USB-C (25W High Speed Charging Port)
- R Switched AC (Rocker Switch)
- D Dimmer Switch

### Plug:

Supplied with Low Profile Flat 45° Angle 120 VAC Plug

Optional Standard Straight 120 VAC Plug

Optional Straight 120 VAC Pass-through Plug

- CLEAN, COMPACT DESIGN
- STREAMLINED
- LOW PROFILE
- SIDE-EXITING CORDS
- PLUG & PLAY
- 6' AC CORD & PLUG (FLAT PLUG STANDARD)
- CUSTOMIZABLE CONFIGURATIONS AND FINISHES
- UL LISTED FOR MOUNTING IN FURNITURE
- 15A

/ UL LISTED AND APPROVED FOR USE ONLY WITH METRO LIGHT & POWER'S UL LISTED LEDS & CLASS 2 UL LISTED LED DRIVERS