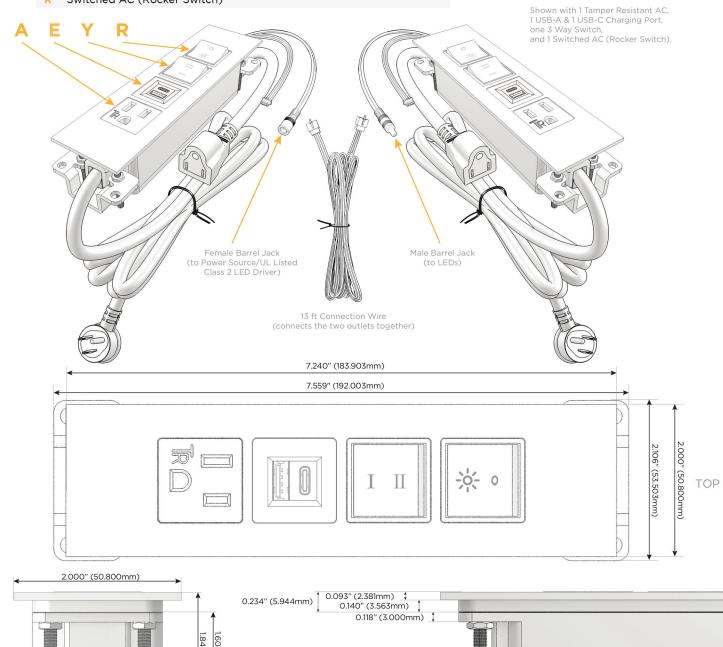

# **Module/Port Options: Tamper Resistant AC Receptacle** USB-A & USB-C (20W) Double USB-A (Fast Charging Ports - 18W) HDMI CAT 6 12 RJ 12 X Switched AC 3-Way Switch (Low Voltage) V USB-C (45W High Speed Charging Port) S USB-C (25W High Speed Charging Port) R Switched AC (Rocker Switch) D **Dimmer Switch** Plug: Supplied with Low Profile Flat 45° Angle 120 VAC

Optional Standard Straight 120 VAC Plug Optional Straight 120 VAC Pass-through Plug

- CLEAN, COMPACT DESIGN
- **STREAMLINED**
- LOW PROFILE
- SIDE-EXITING CORDS
- **PLUG & PLAY**
- 6' AC CORD & PLUG (FLAT PLUG STANDARD)
- **CUSTOMIZABLE CONFIGURATIONS AND FINISHES**
- **UL LISTED FOR MOUNTING IN FURNITURE**
- 15A

UL LISTED AND APPROVED FOR USE ONLY WITH METRO LIGHT & POWER'S UL LISTED LEDS & CLASS 2 UL LISTED LED DRIVERS

Specs:

## Modules/Ports:

- A Tamper Resistant AC Receptacle
- E USB-A & USB-C (20W)
- Y 3-Way Switch
- R Switched AC (Rocker Switch)