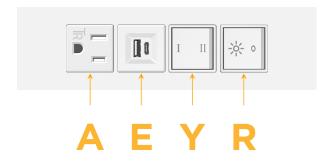

# **Module/Port Options: Tamper Resistant AC Receptacle** USB-A & USB-C (20W) Double USB-A (Fast Charging Ports - 18W) HDMI CAT 6 12 RJ 12 X Switched AC 3-Way Switch (Low Voltage) V USB-C (45W High Speed Charging Port) S USB-C (25W High Speed Charging Port) R Switched AC (Rocker Switch) D **Dimmer Switch** Plug: Supplied with Low Profile Flat 45° Angle 120 VAC

## Modules/Ports:

- A Tamper Resistant AC Receptacle
- E USB-A & USB-C (20W)
- Y 3-Way Switch
- R Switched AC (Rocker Switch)