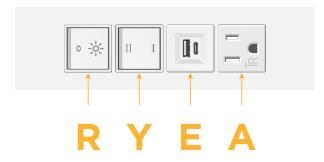

# **Module/Port Options: Tamper Resistant AC Receptacle** USB-A & USB-C (20W) Double USB-A (Fast Charging Ports - 18W) HDMI CAT 6 12 RJ 12 X Switched AC 3-Way Switch (Low Voltage) V USB-C (45W High Speed Charging Port) S USB-C (25W High Speed Charging Port) R Switched AC (Rocker Switch) D **Dimmer Switch** Plug: Supplied with Low Profile Flat 45° Angle 120 VAC

## Modules/Ports:

- A Tamper Resistant AC Receptacle
- E USB-A & USB-C (20W)
- Y 3-Way Switch
- R Switched AC (Rocker Switch)