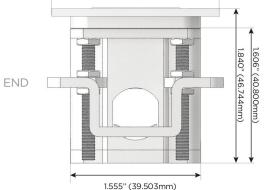

# **Module/Port Options: Tamper Resistant AC Receptacle** USB-A & USB-C (20W) Double USB-A (Fast Charging Ports - 18W) HDMI CAT 6 12 RJ 12 X Switched AC 3-Way Switch (Low Voltage) V USB-C (45W High Speed Charging Port) S USB-C (25W High Speed Charging Port) R Switched AC (Rocker Switch) D **Dimmer Switch** Plug: Supplied with Low Profile Flat 45° Angle 120 VAC

Optional Standard Straight 120 VAC Plug Optional Straight 120 VAC Pass-through Plug

- CLEAN, COMPACT DESIGN
- **STREAMLINED**
- LOW PROFILE
- SIDE-EXITING CORDS
- **PLUG & PLAY**
- 6' AC CORD & PLUG (FLAT PLUG STANDARD)
- **CUSTOMIZABLE CONFIGURATIONS AND FINISHES**
- **UL LISTED FOR MOUNTING IN FURNITURE**
- 15A