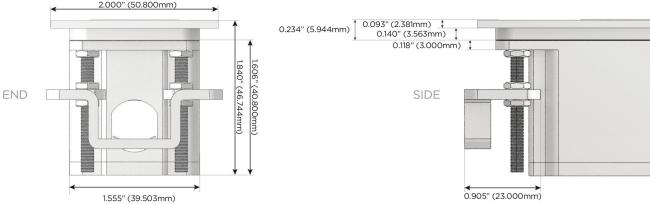

- D **Dimmer Switch**

# Plug:

Supplied with Low Profile Flat 45° Angle 120 VAC

Optional Standard Straight 120 VAC Plug

Optional Straight 120 VAC Pass-through Plug

- CLEAN, COMPACT DESIGN
- **STREAMLINED**
- LOW PROFILE
- SIDE-EXITING CORDS
- **PLUG & PLAY**
- 6' AC CORD & PLUG (FLAT PLUG STANDARD)
- **CUSTOMIZABLE CONFIGURATIONS AND FINISHES**
- **UL LISTED FOR MOUNTING IN FURNITURE**
- 15A

UL LISTED AND APPROVED FOR USE ONLY WITH METRO LIGHT & POWER'S UL LISTED LEDS & CLASS 2 UL LISTED LED DRIVERS





## AC POWER & DATA CONNECTIVITY SOLUTION

M-POWER-4TW-AEYR-SS8TP(2)

# Distributed by



Mormax Company, Inc.

 $\bigcirc$ 

914-699-0101

8 Westchester Plaza Elmsford, NY 10523 sales@mormax.com
mormax.com



- E USB-A & USB-C (20W)
- Y 3-Way Switch
- R Switched AC (Rocker Switch)