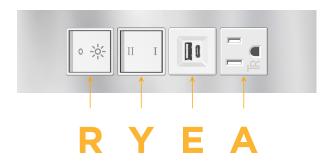

## **Module/Port Options:**

- **Tamper Resistant AC Receptacle**
- USB-A & USB-C (20W)
- Double USB-A (Fast Charging Ports 18W)
- HDMI
- CAT 6 6
- 12 RJ 12
- X Switched AC
- 3-Way Switch (Low Voltage)
- USB-C (45W High Speed Charging Port)
- S USB-C (25W High Speed Charging Port)
- R Switched AC (Rocker Switch)
- D **Dimmer Switch**

# Distributed by

Mormax Company, Inc.

 $\bigcirc$ 

914-699-0101

8 Westchester Plaza Elmsford, NY 10523 sales@mormax.com
mormax.com

- E USB-A & USB-C (20W)
- Y 3-Way Switch
- R Switched AC (Rocker Switch)