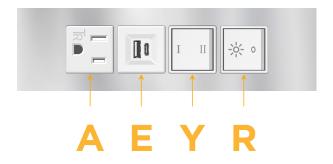

## **Module/Port Options:**

- **Tamper Resistant AC Receptacle**
- USB-A & USB-C (20W)
- Double USB-A (Fast Charging Ports 18W)
- HDMI
- CAT 6 6
- 12 RJ 12
- X Switched AC
- 3-Way Switch (Low Voltage)
- USB-C (45W High Speed Charging Port)
- S USB-C (25W High Speed Charging Port)
- R Switched AC (Rocker Switch)
- D **Dimmer Switch**