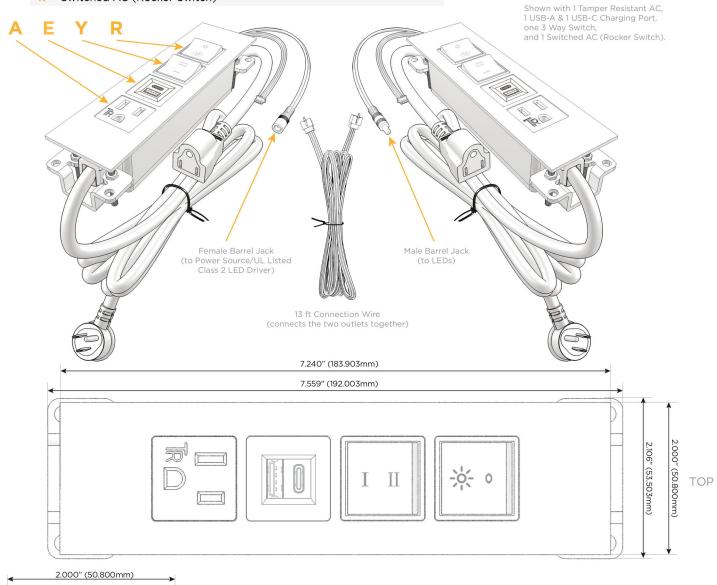

## **Module/Port Options:**

- **Tamper Resistant AC Receptacle**
- USB-A & USB-C (20W)
- Double USB-A (Fast Charging Ports 18W)
- HDMI
- CAT 6 6
- 12 RJ 12
- X Switched AC
- 3-Way Switch (Low Voltage)
- USB-C (45W High Speed Charging Port)
- S USB-C (25W High Speed Charging Port)
- R Switched AC (Rocker Switch)
- D **Dimmer Switch**

# Plug:

Supplied with Low Profile Flat 45° Angle 120 VAC

Optional Standard Straight 120 VAC Plug

Optional Straight 120 VAC Pass-through Plug

- CLEAN, COMPACT DESIGN
- **STREAMLINED**
- LOW PROFILE
- SIDE-EXITING CORDS
- **PLUG & PLAY**
- 6' AC CORD & PLUG (FLAT PLUG STANDARD)
- **CUSTOMIZABLE CONFIGURATIONS AND FINISHES**
- **UL LISTED FOR MOUNTING IN FURNITURE**
- 15A

UL LISTED AND APPROVED FOR USE ONLY WITH METRO LIGHT & POWER'S UL LISTED LEDS & CLASS 2 UL LISTED LED DRIVERS

# Distributed by

Mormax Company, Inc.

 $\bigcirc$ 

914-699-0101

8 Westchester Plaza Elmsford, NY 10523 sales@mormax.com
mormax.com

- E USB-A & USB-C (20W)
- Y 3-Way Switch
- R Switched AC (Rocker Switch)