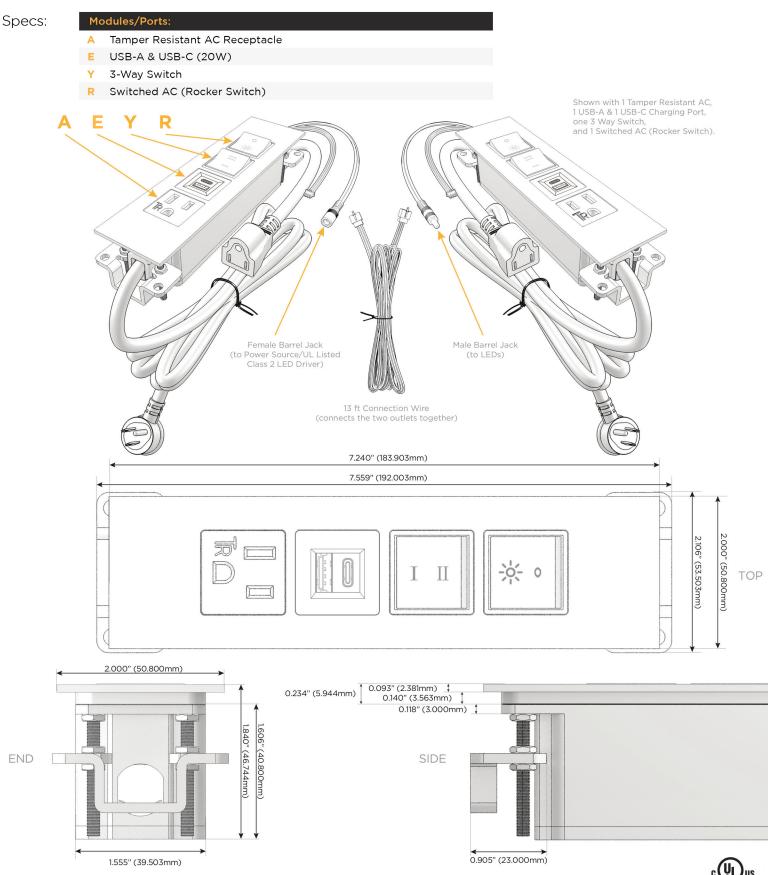

M-POWER-4TW-AEYR-S3ATP(2)

Distributed by

Mormax Company, Inc. 8 Westchester Plaza Elmsford, NY 10523 Section 14-699-0101

] sales@mormax.com

3 🔗 mormax.com

Metro Light & Power's line of power & data solutions offers sophisticated design elements combined with greater ease of installation. Streamlined and low-profile, enhanced by side-exiting cords, our outlets advance the industry with their cutting edge look and feel. We believe flexibility is key, and we provide a variety of mounting options, including the ability to mount in limited spaces. Our outlets are available in many finishes and configurations, in addition to a custom color and finish capability for our clients.