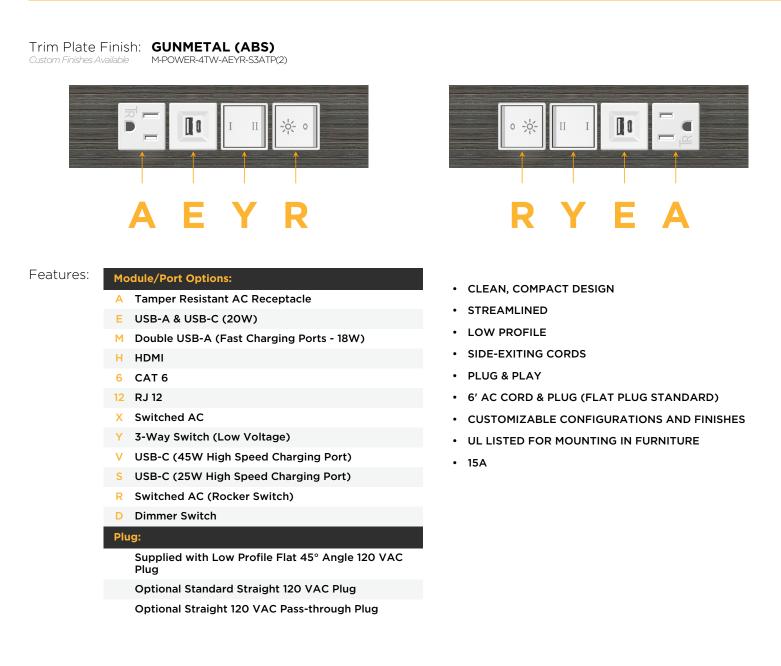

M-POWER-4TW-AEYR-S3ATP(2)

Distributed by

Mormax Company, Inc. 8 Westchester Plaza Elmsford, NY 10523 Section 14-699-0101

] sales@mormax.com

3 🔗 mormax.com

Metro Light & Power's line of power & data solutions offers sophisticated design elements combined with greater ease of installation. Streamlined and low-profile, enhanced by side-exiting cords, our outlets advance the industry with their cutting edge look and feel. We believe flexibility is key, and we provide a variety of mounting options, including the ability to mount in limited spaces. Our outlets are available in many finishes and configurations, in addition to a custom color and finish capability for our clients.