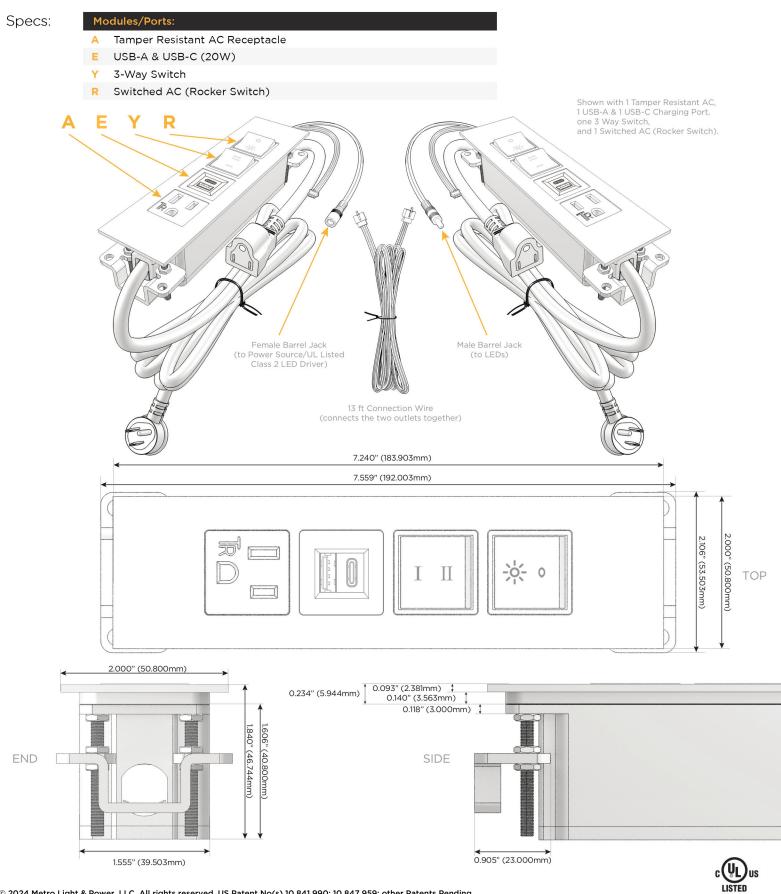

## AC POWER & DATA CONNECTIVITY SOLUTION

M-POWER-4TW-AEYR-MATP(2)

Distributed by

Mormax Company, Inc. 8 Westchester Plaza Elmsford, NY 10523 914-699-0101 🕓

] sales@mormax.com

6 mormax.com

Metro Light & Power's line of power & data solutions offers sophisticated design elements combined with greater ease of installation. Streamlined and low-profile, enhanced by side-exiting cords, our outlets advance the industry with their cutting edge look and feel. We believe flexibility is key, and we provide a variety of mounting options, including the ability to mount in limited spaces. Our outlets are available in many finishes and configurations, in addition to a custom color and finish capability for our clients.