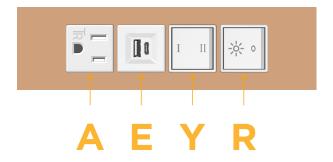

### **Module/Port Options:**

- **Tamper Resistant AC Receptacle**
- USB-A & USB-C (20W)
- Double USB-A (Fast Charging Ports 18W)
- HDMI
- CAT 6
- 12 RJ 12
- X Switched AC
- 3-Way Switch (Low Voltage)
- V USB-C (45W High Speed Charging Port)
- S USB-C (25W High Speed Charging Port)
- R Switched AC (Rocker Switch)
- D **Dimmer Switch**

# Modules/Ports:

- Tamper Resistant AC Receptacle
- USB-A & USB-C (20W)
- 3-Way Switch
- Switched AC (Rocker Switch)