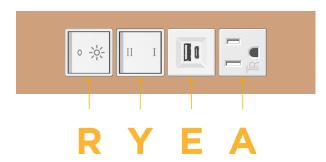

### **Module/Port Options:**

- **Tamper Resistant AC Receptacle**
- USB-A & USB-C (20W)
- Double USB-A (Fast Charging Ports 18W)
- HDMI
- CAT 6
- 12 RJ 12
- X Switched AC
- 3-Way Switch (Low Voltage)
- V USB-C (45W High Speed Charging Port)
- S USB-C (25W High Speed Charging Port)
- R Switched AC (Rocker Switch)
- D **Dimmer Switch**

# Modules/Ports:

- Tamper Resistant AC Receptacle
- USB-A & USB-C (20W)
- 3-Way Switch
- Switched AC (Rocker Switch)