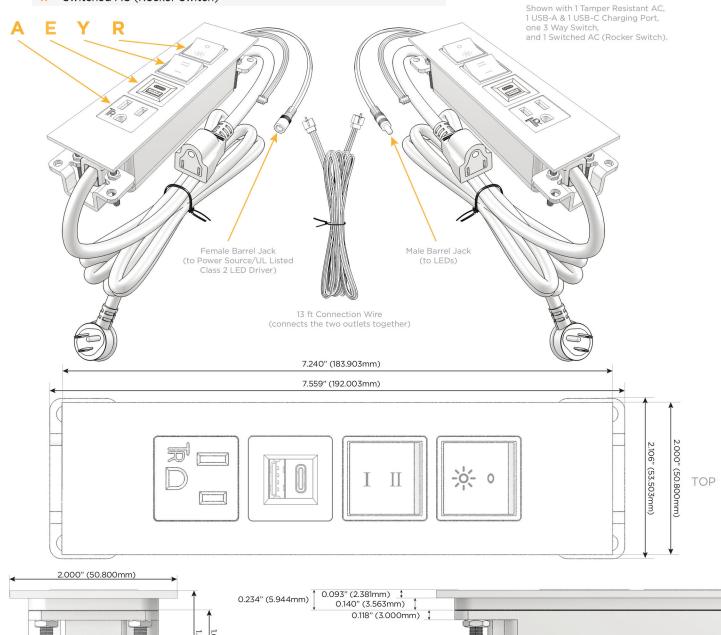

### **Module/Port Options:**

- **Tamper Resistant AC Receptacle**
- USB-A & USB-C (20W)
- Double USB-A (Fast Charging Ports 18W)
- HDMI
- CAT 6
- 12 RJ 12
- X Switched AC
- 3-Way Switch (Low Voltage)
- V USB-C (45W High Speed Charging Port)
- S USB-C (25W High Speed Charging Port)
- R Switched AC (Rocker Switch)
- D **Dimmer Switch**

# Modules/Ports:

- Tamper Resistant AC Receptacle
- USB-A & USB-C (20W)
- 3-Way Switch
- Switched AC (Rocker Switch)

UL LISTED AND APPROVED FOR USE ONLY WITH METRO LIGHT & POWER'S UL LISTED LEDS & CLASS 2 UL LISTED LED DRIVERS

Specs: