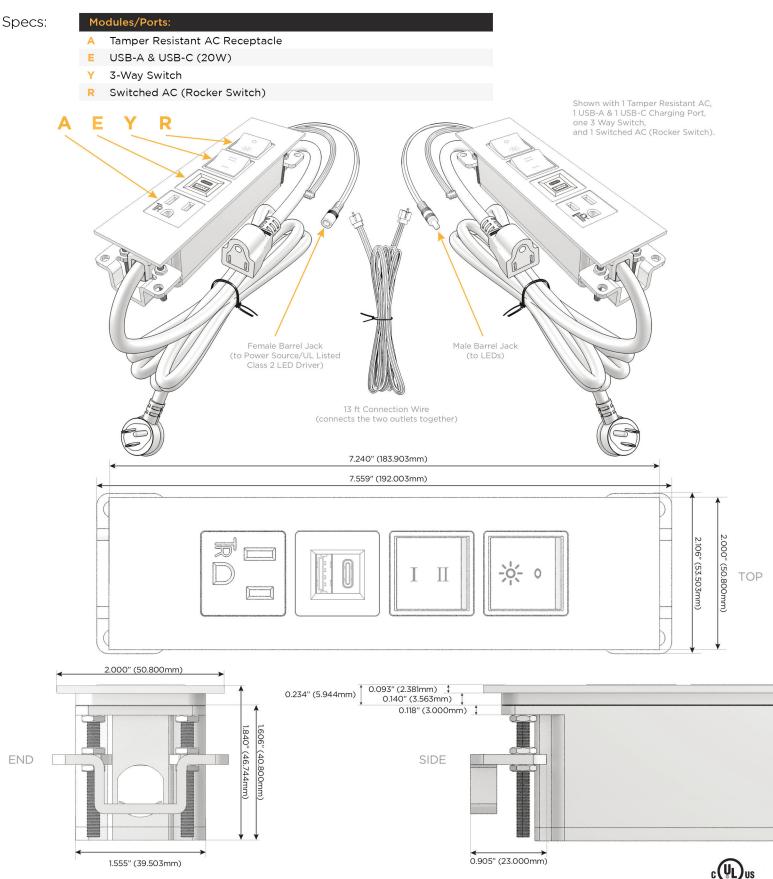

## Trim Plate Finish: CHROME (ABS) Custom Finishes Available M-POWER-4TW-AEYR-CRATP(2) Features: **Module/Port Options:** CLEAN, COMPACT DESIGN Α **Tamper Resistant AC Receptacle** STREAMLINED USB-A & USB-C (20W) E LOW PROFILE Double USB-A (Fast Charging Ports - 18W) M SIDE-EXITING CORDS н HDMI **PLUG & PLAY** CAT 6 6 12 RJ 12 6' AC CORD & PLUG (FLAT PLUG STANDARD) X Switched AC CUSTOMIZABLE CONFIGURATIONS AND FINISHES 3-Way Switch (Low Voltage) Y **UL LISTED FOR MOUNTING IN FURNITURE** USB-C (45W High Speed Charging Port) V 15A S USB-C (25W High Speed Charging Port) R Switched AC (Rocker Switch) D **Dimmer Switch** Plug: Supplied with Low Profile Flat 45° Angle 120 VAC Plug **Optional Standard Straight 120 VAC Plug Optional Straight 120 VAC Pass-through Plug**