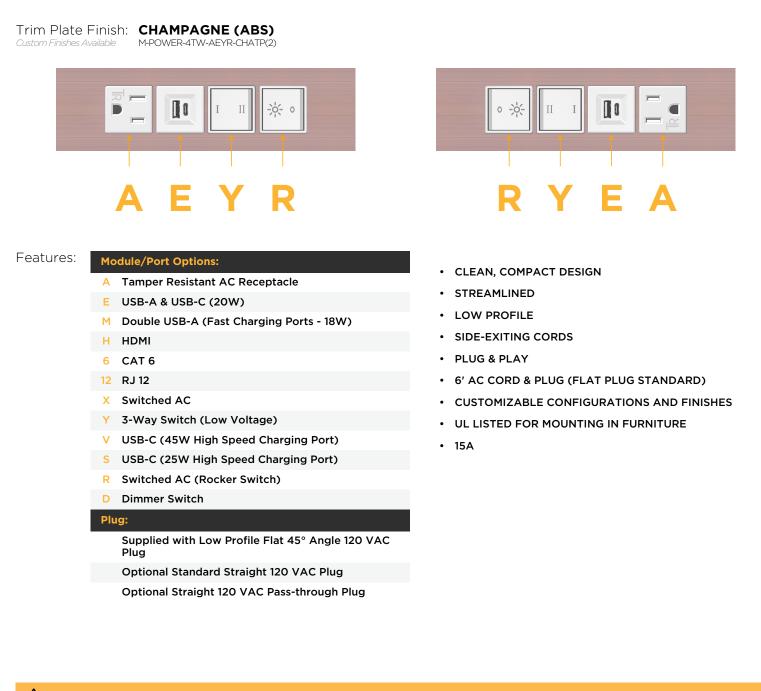

## M-POWER-4T

## AC POWER & DATA CONNECTIVITY SOLUTION

M-POWER-4TW-AEYR-CHATP(2)

Distributed by

Mormax Company, Inc. 8 Westchester Plaza Elmsford, NY 10523 Sales@mormax.com

mormax.com

LISTED

E491161

© 2024 Metro Light & Power, LLC. All rights reserved. US Patent No(s) 10,841,990; 10,847,959; other Patents Pending Metro Light & Power, LLC | 11 Smith St Englewood, NJ 07631 | T: 201-416-4160 | F: 208-979-4613 | info@metrolightandpower.com | www.metrolightandpower.com