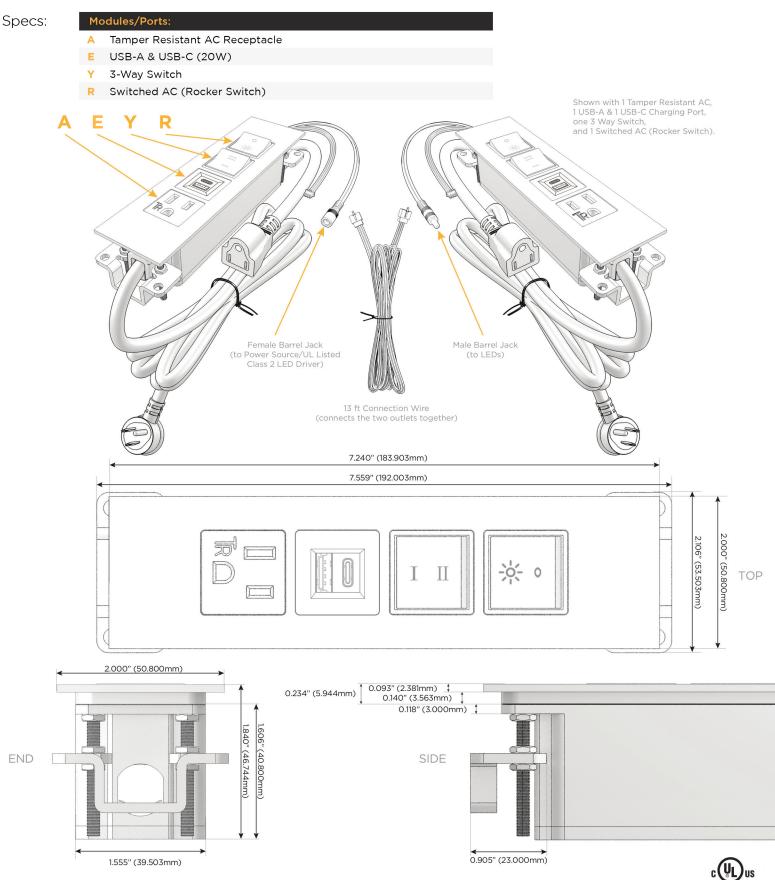

## M-POWER-4T

## AC POWER & DATA CONNECTIVITY SOLUTION

M-POWER-4TW-AEYR-CHATP(2)

Distributed by

Mormax Company, Inc. 8 Westchester Plaza Elmsford, NY 10523 Sales@mormax.com

mormax.com

LISTED

E491161

© 2024 Metro Light & Power, LLC. All rights reserved. US Patent No(s) 10,841,990; 10,847,959; other Patents Pending Metro Light & Power, LLC | 11 Smith St Englewood, NJ 07631 | T: 201-416-4160 | F: 208-979-4613 | info@metrolightandpower.com | www.metrolightandpower.com