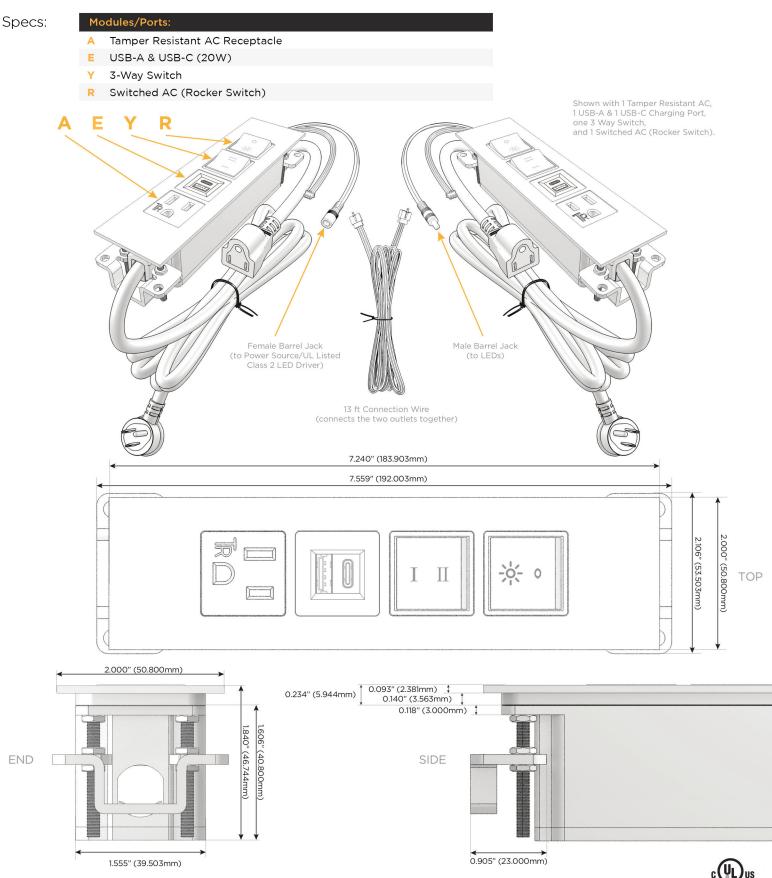

M-POWER-4TW-AEYR-BZTP(2)

M-POWER-41W-AETR-DZIP(

Distributed by

Mormax Company, Inc. 8 Westchester Plaza Elmsford, NY 10523 914-699-0101 🕓

] sales@mormax.com

E491161

6 mormax.com

Metro Light & Power's line of power & data solutions offers sophisticated design elements combined with greater ease of installation. Streamlined and low-profile, enhanced by side-exiting cords, our outlets advance the industry with their cutting edge look and feel. We believe flexibility is key, and we provide a variety of mounting options, including the ability to mount in limited spaces. Our outlets are available in many finishes and configurations, in addition to a custom color and finish capability for our clients.