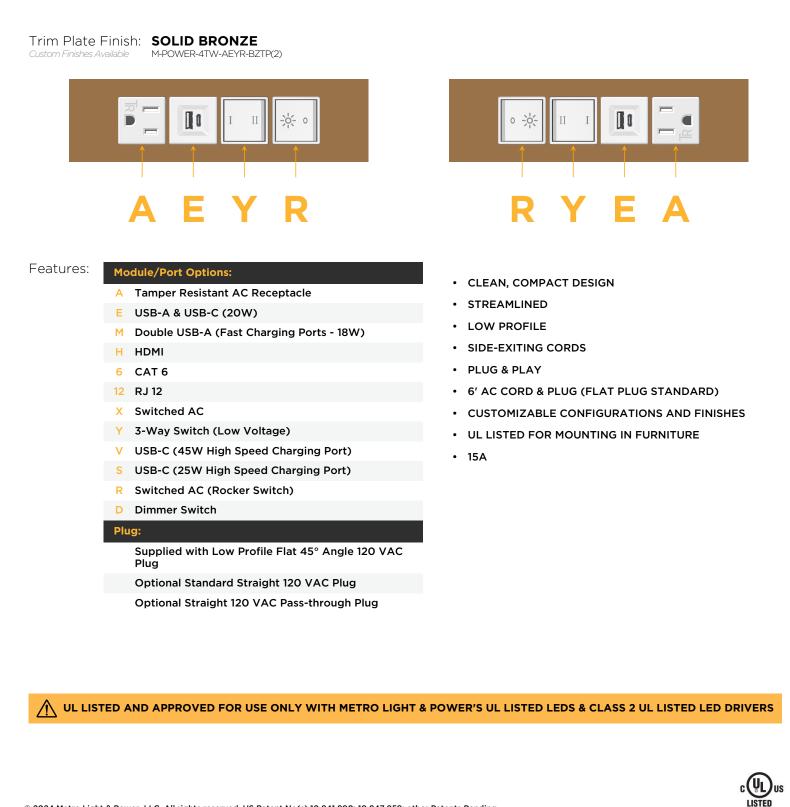

M-POWER-4TW-AEYR-BZTP(2)

M-POWER-41W-AETR-DZIP(

Distributed by

Mormax Company, Inc. 8 Westchester Plaza Elmsford, NY 10523 914-699-0101 🕓

] sales@mormax.com

E491161

6 mormax.com

Metro Light & Power's line of power & data solutions offers sophisticated design elements combined with greater ease of installation. Streamlined and low-profile, enhanced by side-exiting cords, our outlets advance the industry with their cutting edge look and feel. We believe flexibility is key, and we provide a variety of mounting options, including the ability to mount in limited spaces. Our outlets are available in many finishes and configurations, in addition to a custom color and finish capability for our clients.