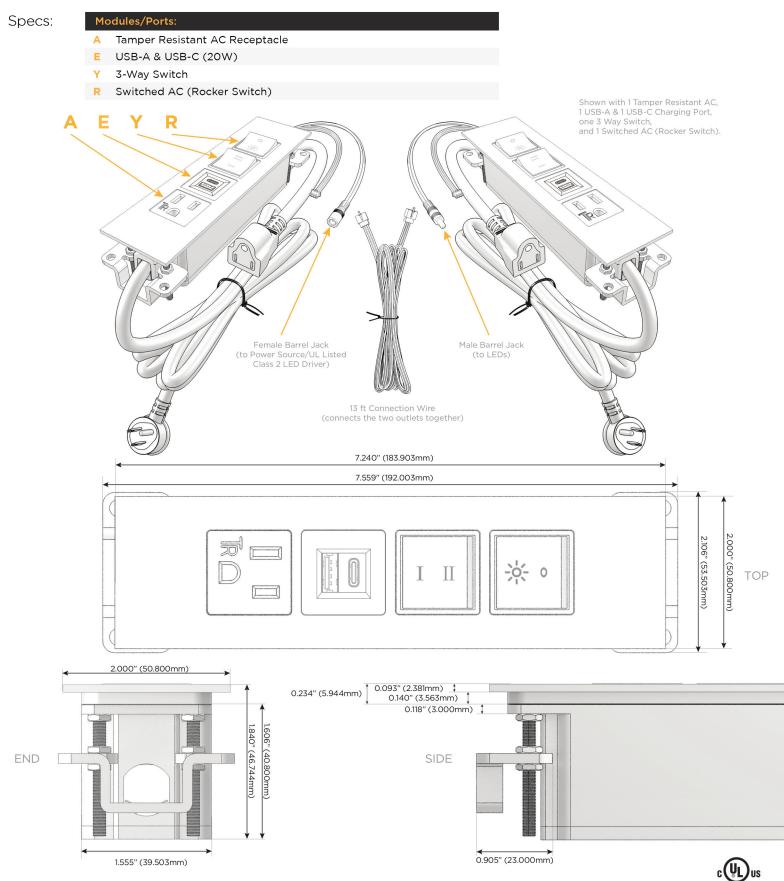

## Trim Plate Finish: **STANDARD BRONZE (ABS)** Custom Finishes Available M-POWER-4TW-AEYR-BZATP(2) Features: **Module/Port Options:** CLEAN, COMPACT DESIGN Α **Tamper Resistant AC Receptacle** STREAMLINED USB-A & USB-C (20W) E LOW PROFILE Double USB-A (Fast Charging Ports - 18W) M SIDE-EXITING CORDS н HDMI **PLUG & PLAY** CAT 6 6 12 RJ 12 6' AC CORD & PLUG (FLAT PLUG STANDARD) X Switched AC CUSTOMIZABLE CONFIGURATIONS AND FINISHES 3-Way Switch (Low Voltage) Y **UL LISTED FOR MOUNTING IN FURNITURE** V USB-C (45W High Speed Charging Port) 15A S USB-C (25W High Speed Charging Port) R Switched AC (Rocker Switch) D **Dimmer Switch** Plug: Supplied with Low Profile Flat 45° Angle 120 VAC Plug **Optional Standard Straight 120 VAC Plug Optional Straight 120 VAC Pass-through Plug**