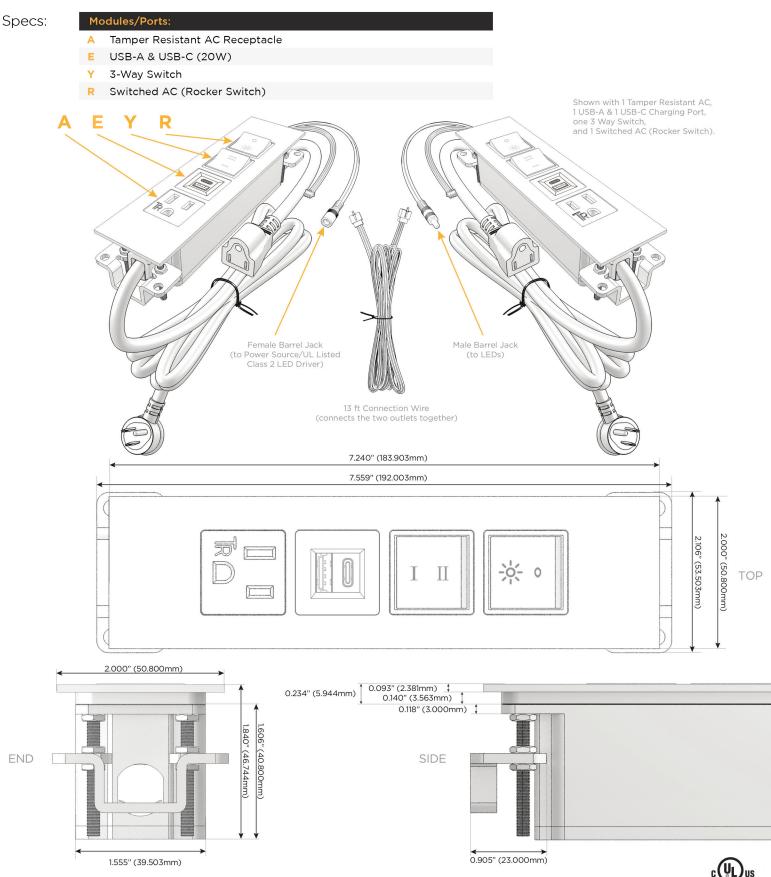

## Trim Plate Finish: ARCHITECTURAL BRONZE (ABS) Custom Finishes Available M-POWER-4TW-AEYR-BZ5ATP(2) Features: **Module/Port Options:** CLEAN, COMPACT DESIGN Α **Tamper Resistant AC Receptacle** STREAMLINED USB-A & USB-C (20W) E LOW PROFILE Double USB-A (Fast Charging Ports - 18W) M SIDE-EXITING CORDS н HDMI **PLUG & PLAY** CAT 6 6 12 RJ 12 6' AC CORD & PLUG (FLAT PLUG STANDARD) X Switched AC CUSTOMIZABLE CONFIGURATIONS AND FINISHES 3-Way Switch (Low Voltage) Y **UL LISTED FOR MOUNTING IN FURNITURE** V USB-C (45W High Speed Charging Port) 15A S USB-C (25W High Speed Charging Port) R Switched AC (Rocker Switch) D **Dimmer Switch** Plug: Supplied with Low Profile Flat 45° Angle 120 VAC Plug **Optional Standard Straight 120 VAC Plug Optional Straight 120 VAC Pass-through Plug**