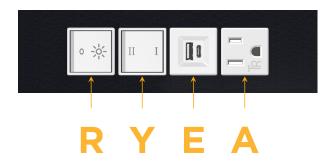

#### **Module/Port Options:**

- **Tamper Resistant AC Receptacle**
- USB-A & USB-C (20W)
- Double USB-A (Fast Charging Ports 18W)
- HDMI
- CAT 6
- 12 RJ 12
- X Switched AC
- 3-Way Switch (Low Voltage)
- USB-C (45W High Speed Charging Port)
- S USB-C (25W High Speed Charging Port)
- R Switched AC (Rocker Switch)
- D **Dimmer Switch**

# Modules/Ports:

- Tamper Resistant AC Receptacle USB-A & USB-C (20W)
- 3-Way Switch
- Switched AC (Rocker Switch)