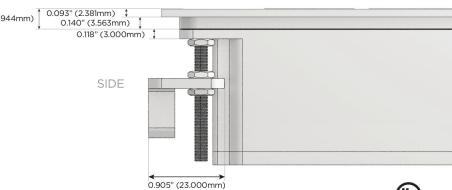

ed with Low Profile Flat 45° Angle 120 VAC

Optional Standard Straight 120 VAC Plug

Optional Straight 120 VAC Pass-through Plug

- CLEAN, COMPACT DESIGN
- **STREAMLINED**
- LOW PROFILE
- SIDE-EXITING CORDS
- **PLUG & PLAY**
- 6' AC CORD & PLUG (FLAT PLUG STANDARD)
- **CUSTOMIZABLE CONFIGURATIONS AND FINISHES**
- **UL LISTED FOR MOUNTING IN FURNITURE**
- 15A

UL LISTED AND APPROVED FOR USE ONLY WITH METRO LIGHT & POWER'S UL LISTED LEDS & CLASS 2 UL LISTED LED DRIVERS





#### AC POWER & DATA CONNECTIVITY SOLUTION

M-POWER-4TW-AEYR-BTP(2)

Specs:

# Distributed by



Mormax Company, Inc. 8 Westchester Plaza

Elmsford, NY 10523

914-699-0101

sales@mormax.com mormax.com

# Modules/Ports:

- Tamper Resistant AC Receptacle USB-A & USB-C (20W)
- 3-Way Switch
- Switched AC (Rocker Switch)