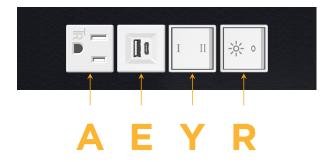

#### **Module/Port Options:**

- **Tamper Resistant AC Receptacle**
- USB-A & USB-C (20W)
- Double USB-A (Fast Charging Ports 18W)
- HDMI
- CAT 6
- 12 RJ 12
- X Switched AC
- 3-Way Switch (Low Voltage)
- USB-C (45W High Speed Charging Port)
- S USB-C (25W High Speed Charging Port)
- R Switched AC (Rocker Switch)
- D **Dimmer Switch**

# Modules/Ports:

- Tamper Resistant AC Receptacle USB-A & USB-C (20W)
- 3-Way Switch
- Switched AC (Rocker Switch)