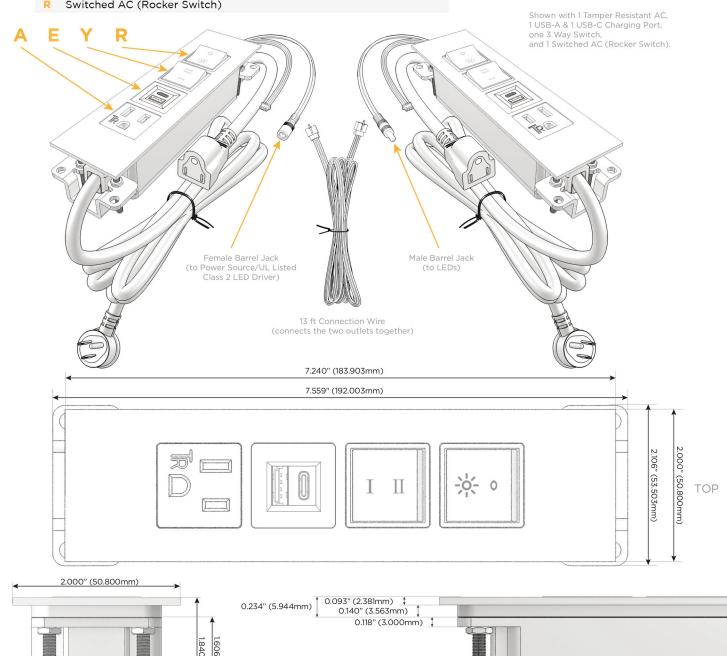

#### AC POWER & DATA CONNECTIVITY SOLUTION

M-POWER-4TW-AEYR-BTP(2)

#### AC POWER & DATA CONNECTIVITY SOLUTION

M-POWER-4TW-AEYR-BTP(2)

Specs:

# Modules/Ports:

- Tamper Resistant AC Receptacle USB-A & USB-C (20W)
- 3-Way Switch
- Switched AC (Rocker Switch)