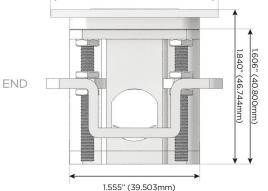

lied with Low Profile Flat 45° Angle 120 VAC

Optional Standard Straight 120 VAC Plug

Optional Straight 120 VAC Pass-through Plug

- CLEAN, COMPACT DESIGN
- **STREAMLINED**
- LOW PROFILE
- SIDE-EXITING CORDS
- **PLUG & PLAY**
- 6' AC CORD & PLUG (FLAT PLUG STANDARD)
- **CUSTOMIZABLE CONFIGURATIONS AND FINISHES**
- **UL LISTED FOR MOUNTING IN FURNITURE**
- 15A

UL LISTED AND APPROVED FOR USE ONLY WITH METRO LIGHT & POWER'S UL LISTED LEDS & CLASS 2 UL LISTED LED DRIVERS





#### AC POWER & DATA CONNECTIVITY SOLUTION

M-POWER-4TW-AEYR-BTP(2)

Specs:

# Distributed by



Mormax Company, Inc. 8 Westchester Plaza

Elmsford, NY 10523

914-699-0101

sales@mormax.com mormax.com

# Modules/Ports:

- Tamper Resistant AC Receptacle USB-A & USB-C (20W)
- 3-Way Switch
- Switched AC (Rocker Switch)