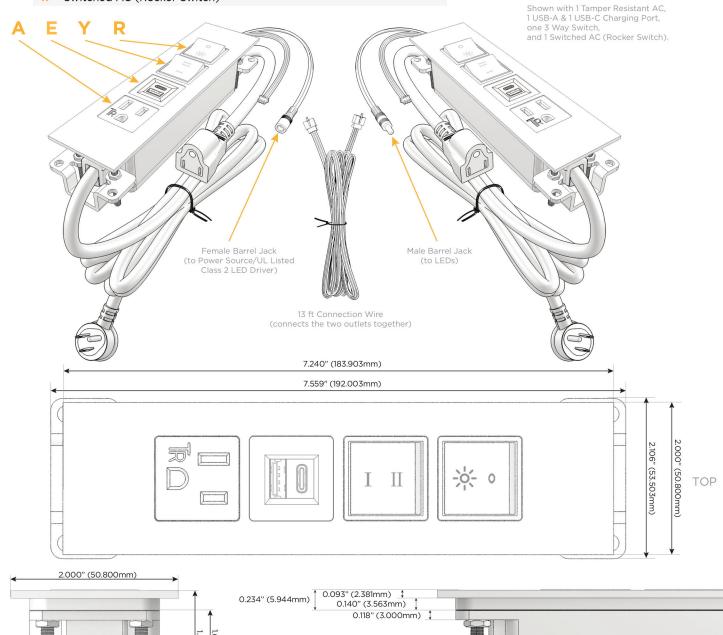

### **Module/Port Options:**

- **Tamper Resistant AC Receptacle**
- USB-A & USB-C (20W)
- Double USB-A (Fast Charging Ports 18W)
- HDMI
- CAT 6
- 12 RJ 12
- X Switched AC
- 3-Way Switch (Low Voltage)
- V USB-C (45W High Speed Charging Port)
- S USB-C (25W High Speed Charging Port)
- R Switched AC (Rocker Switch)
- D **Dimmer Switch**

## Plug:

Supplied with Low Profile Flat 45° Angle 120 VAC

Optional Standard Straight 120 VAC Plug

Optional Straight 120 VAC Pass-through Plug

- CLEAN, COMPACT DESIGN
- **STREAMLINED**
- LOW PROFILE
- SIDE-EXITING CORDS
- **PLUG & PLAY**
- 6' AC CORD & PLUG (FLAT PLUG STANDARD)
- **CUSTOMIZABLE CONFIGURATIONS AND FINISHES**
- **UL LISTED FOR MOUNTING IN FURNITURE**
- 15A

UL LISTED AND APPROVED FOR USE ONLY WITH METRO LIGHT & POWER'S UL LISTED LEDS & CLASS 2 UL LISTED LED DRIVERS

Specs:

# Modules/Ports:

- Tamper Resistant AC Receptacle
- USB-A & USB-C (20W)
- 3-Way Switch
- Switched AC (Rocker Switch)