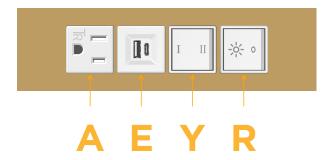

### **Module/Port Options:**

- **Tamper Resistant AC Receptacle**
- USB-A & USB-C (20W)
- Double USB-A (Fast Charging Ports 18W)
- HDMI
- CAT 6
- 12 RJ 12
- X Switched AC
- 3-Way Switch (Low Voltage)
- V USB-C (45W High Speed Charging Port)
- S USB-C (25W High Speed Charging Port)
- R Switched AC (Rocker Switch)
- D **Dimmer Switch**

# Modules/Ports:

- Tamper Resistant AC Receptacle
- USB-A & USB-C (20W)
- 3-Way Switch
- Switched AC (Rocker Switch)