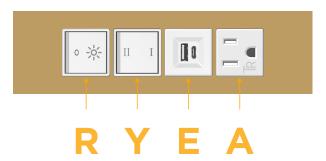

### **Module/Port Options:**

- **Tamper Resistant AC Receptacle**
- USB-A & USB-C (20W)
- Double USB-A (Fast Charging Ports 18W)
- HDMI
- CAT 6
- 12 RJ 12
- X Switched AC
- 3-Way Switch (Low Voltage)
- V USB-C (45W High Speed Charging Port)
- S USB-C (25W High Speed Charging Port)
- R Switched AC (Rocker Switch)
- D **Dimmer Switch**

# Modules/Ports:

- Tamper Resistant AC Receptacle
- USB-A & USB-C (20W)
- 3-Way Switch
- Switched AC (Rocker Switch)