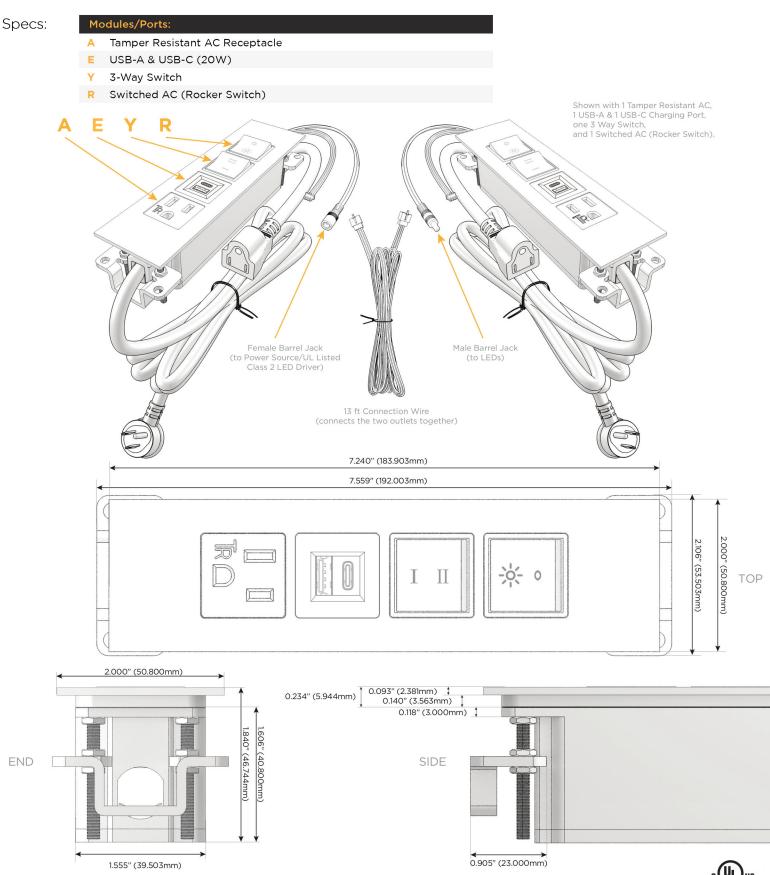

## Trim Plate Finish: BRASS ANTIQUED (ABS) Custom Finishes Available M-POWER-4TW-AEYR-BRAATP(2) Features: **Module/Port Options:** CLEAN, COMPACT DESIGN Α **Tamper Resistant AC Receptacle** STREAMLINED USB-A & USB-C (20W) E LOW PROFILE Double USB-A (Fast Charging Ports - 18W) M SIDE-EXITING CORDS н HDMI **PLUG & PLAY** CAT 6 6 12 RJ 12 6' AC CORD & PLUG (FLAT PLUG STANDARD) X Switched AC CUSTOMIZABLE CONFIGURATIONS AND FINISHES 3-Way Switch (Low Voltage) Y **UL LISTED FOR MOUNTING IN FURNITURE** V USB-C (45W High Speed Charging Port) 15A S USB-C (25W High Speed Charging Port) R Switched AC (Rocker Switch) D **Dimmer Switch** Plug: Supplied with Low Profile Flat 45° Angle 120 VAC Plug **Optional Standard Straight 120 VAC Plug Optional Straight 120 VAC Pass-through Plug**