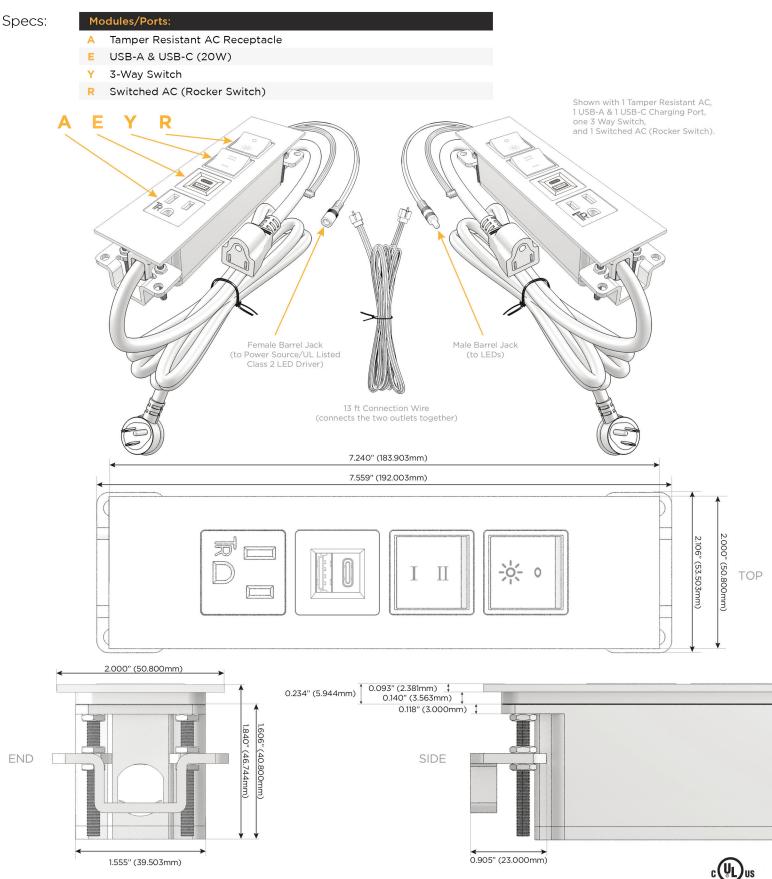

## Trim Plate Finish: SOLID BRASS BRUSHED Custom Finishes Available M-POWER-4TW-AEYR-BR4TP(2) Features: **Module/Port Options:** CLEAN, COMPACT DESIGN Α **Tamper Resistant AC Receptacle** STREAMLINED USB-A & USB-C (20W) E LOW PROFILE Double USB-A (Fast Charging Ports - 18W) M SIDE-EXITING CORDS н HDMI **PLUG & PLAY** CAT 6 6 12 RJ 12 6' AC CORD & PLUG (FLAT PLUG STANDARD) X Switched AC CUSTOMIZABLE CONFIGURATIONS AND FINISHES 3-Way Switch (Low Voltage) Y **UL LISTED FOR MOUNTING IN FURNITURE** V USB-C (45W High Speed Charging Port) 15A S USB-C (25W High Speed Charging Port) R Switched AC (Rocker Switch) D **Dimmer Switch** Plug: Supplied with Low Profile Flat 45° Angle 120 VAC Plug **Optional Standard Straight 120 VAC Plug Optional Straight 120 VAC Pass-through Plug**