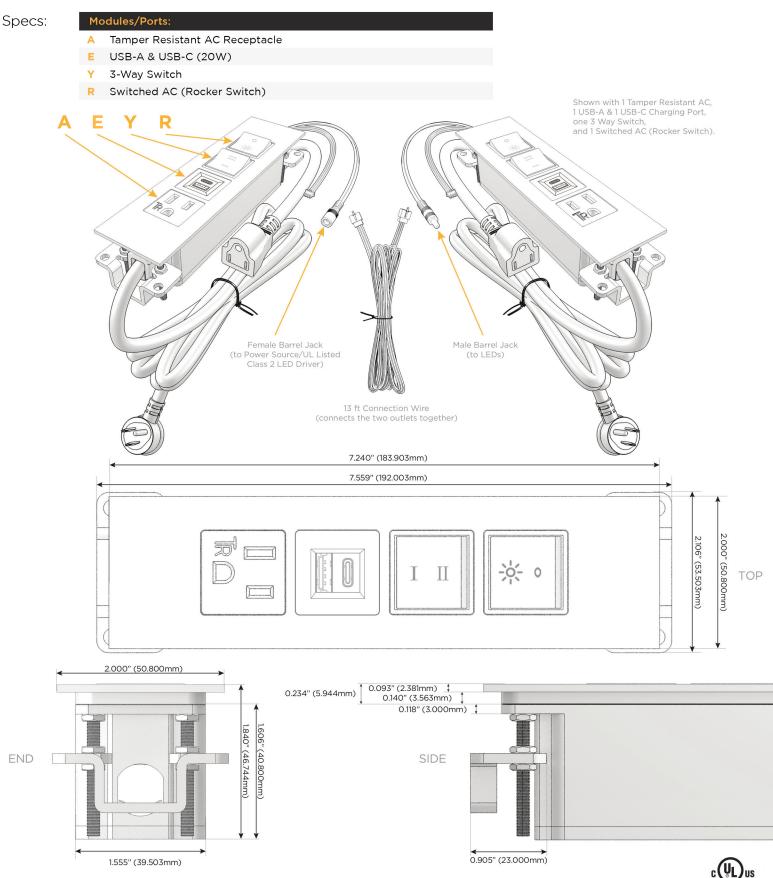

## Trim Plate Finish: SPECIAL ANTIQUE BRONZE (ABS) Custom Finishes Available M-POWER-4TW-AEYR-APATP(2) Features: **Module/Port Options:** CLEAN, COMPACT DESIGN Α **Tamper Resistant AC Receptacle** STREAMLINED USB-A & USB-C (20W) E LOW PROFILE Double USB-A (Fast Charging Ports - 18W) M SIDE-EXITING CORDS н HDMI **PLUG & PLAY** CAT 6 6 12 RJ 12 6' AC CORD & PLUG (FLAT PLUG STANDARD) X Switched AC CUSTOMIZABLE CONFIGURATIONS AND FINISHES 3-Way Switch (Low Voltage) Y **UL LISTED FOR MOUNTING IN FURNITURE** V USB-C (45W High Speed Charging Port) 15A S USB-C (25W High Speed Charging Port) R Switched AC (Rocker Switch) D **Dimmer Switch** Plug: Supplied with Low Profile Flat 45° Angle 120 VAC Plug **Optional Standard Straight 120 VAC Plug Optional Straight 120 VAC Pass-through Plug**