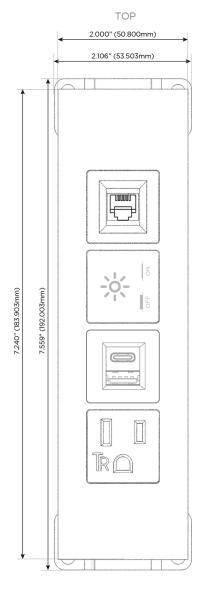

### **Module/Port Options:**

- **Tamper Resistant AC Receptacle**
- USB-A & USB-C (20W)
- Double USB-A (Fast Charging Ports 18W)
- **HDMI**
- CAT 6
- 12 RJ 12
- X Switched AC
- 3-Way Switch (Low Voltage)
- V USB-C (45W High Speed Charging Port)
- USB-C (25W High Speed Charging Port)
- R Switched AC (Rocker Switch)
- D **Dimmer Switch**

# **Modules/Ports:**

- A Tamper Resistant AC Receptacle
- E USB-A & USB-C (20W)
- X Switched AC
- 12 RJ 12