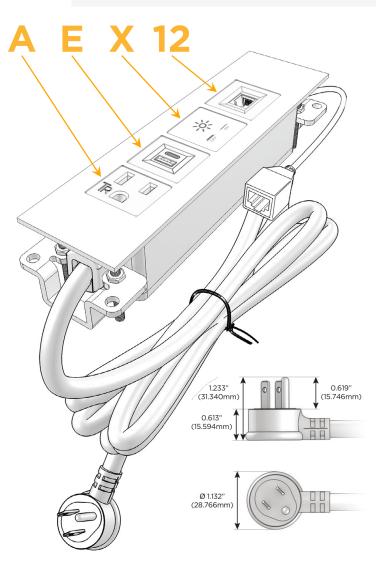

### **Module/Port Options:**

- **Tamper Resistant AC Receptacle**
- USB-A & USB-C (20W)
- Double USB-A (Fast Charging Ports 18W)
- **HDMI**
- CAT 6
- 12 RJ 12
- X Switched AC
- 3-Way Switch (Low Voltage)
- V USB-C (45W High Speed Charging Port)
- USB-C (25W High Speed Charging Port)
- R Switched AC (Rocker Switch)
- D **Dimmer Switch**

# Plug:

Supplied with Low Profile Flat 45° Angle 120 VAC

Optional Standard Straight 120 VAC Plug

Optional Straight 120 VAC Pass-through Plug

- CLEAN, COMPACT DESIGN
- **STREAMLINED**
- LOW PROFILE
- SIDE-EXITING CORDS
- **PLUG & PLAY**
- 6' AC CORD & PLUG (FLAT PLUG STANDARD)
- **CUSTOMIZABLE CONFIGURATIONS AND FINISHES**
- **UL LISTED FOR MOUNTING IN FURNITURE**
- 15A

# **Modules/Ports:**

- A Tamper Resistant AC Receptacle
- E USB-A & USB-C (20W)
- X Switched AC
- 12 RJ 12