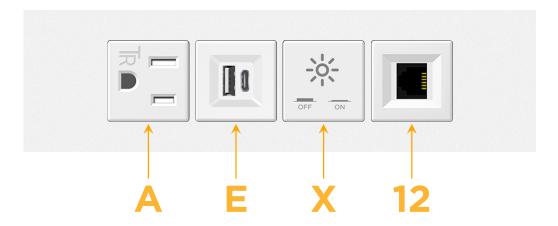

### **Module/Port Options:**

- **Tamper Resistant AC Receptacle**
- USB-A & USB-C (20W)
- Double USB-A (Fast Charging Ports 18W)
- **HDMI**
- CAT 6
- 12 RJ 12
- X Switched AC
- 3-Way Switch (Low Voltage)
- V USB-C (45W High Speed Charging Port)
- USB-C (25W High Speed Charging Port)
- R Switched AC (Rocker Switch)
- D **Dimmer Switch**

# **Modules/Ports:**

- A Tamper Resistant AC Receptacle
- E USB-A & USB-C (20W)
- X Switched AC
- 12 RJ 12