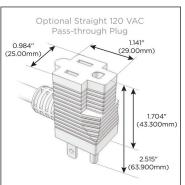

# Plug:

Supplied with Low Profile Flat 45° Angle 120 VAC

Optional Standard Straight 120 VAC Plug

Optional Straight 120 VAC Pass-through Plug

- CLEAN, COMPACT DESIGN
- **STREAMLINED**
- LOW PROFILE
- SIDE-EXITING CORDS
- **PLUG & PLAY**
- 6' AC CORD & PLUG (FLAT PLUG STANDARD)
- **CUSTOMIZABLE CONFIGURATIONS AND FINISHES**
- **UL LISTED FOR MOUNTING IN FURNITURE**
- 15A