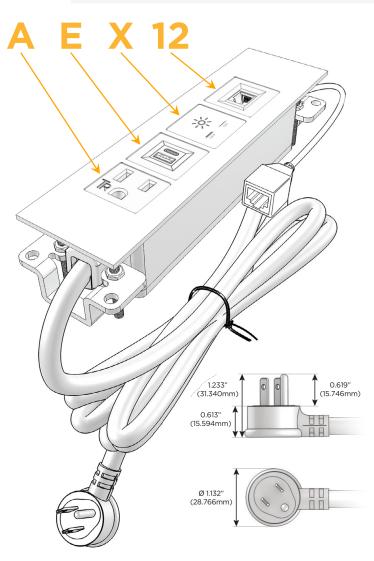

#### **Module/Port Options:**

- **Tamper Resistant AC Receptacle**
- USB-A & USB-C (20W)
- Double USB-A (Fast Charging Ports 18W)
- **HDMI**
- CAT 6
- 12 RJ 12
- X Switched AC
- 3-Way Switch (Low Voltage)
- V USB-C (45W High Speed Charging Port)
- USB-C (25W High Speed Charging Port)
- R Switched AC (Rocker Switch)
- D **Dimmer Switch**

#### Plug:

Supplied with Low Profile Flat 45° Angle 120 VAC

Optional Standard Straight 120 VAC Plug

Optional Straight 120 VAC Pass-through Plug

- CLEAN, COMPACT DESIGN
- **STREAMLINED**
- LOW PROFILE
- SIDE-EXITING CORDS
- **PLUG & PLAY**
- 6' AC CORD & PLUG (FLAT PLUG STANDARD)
- **CUSTOMIZABLE CONFIGURATIONS AND FINISHES**
- **UL LISTED FOR MOUNTING IN FURNITURE**
- 15A

# Modules/Ports:

- A Tamper Resistant AC Receptacle
- E USB-A & USB-C (20W)
- X Switched AC
- 12 RJ 12