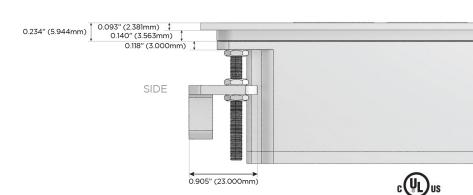

B-C (25W High Speed Charging Port)
- R Switched AC (Rocker Switch)
- D **Dimmer Switch**

#### Plug:

Supplied with Low Profile Flat 45° Angle 120 VAC

Optional Standard Straight 120 VAC Plug

Optional Straight 120 VAC Pass-through Plug

- CLEAN, COMPACT DESIGN
- **STREAMLINED**
- LOW PROFILE
- SIDE-EXITING CORDS
- **PLUG & PLAY**
- 6' AC CORD & PLUG (FLAT PLUG STANDARD)
- **CUSTOMIZABLE CONFIGURATIONS AND FINISHES**
- **UL LISTED FOR MOUNTING IN FURNITURE**
- 15A





#### AC POWER & DATA CONNECTIVITY SOLUTION

M-POWER-4TW-AEX12-SS8TP

Specs:

## Distributed by



Mormax Company, Inc.
8 Westchester Plaza

Elmsford, NY 10523

<u>&</u>

914-699-0101

sales@mormax.com mormax.com

# Modules/Ports:

- A Tamper Resistant AC Receptacle
- E USB-A & USB-C (20W)
- X Switched AC
- 12 RJ 12