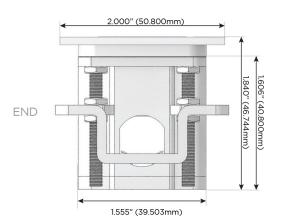

USB-C (25W High Speed Charging Port)
- R Switched AC (Rocker Switch)
- D **Dimmer Switch**

#### Plug:

Supplied with Low Profile Flat 45° Angle 120 VAC

Optional Standard Straight 120 VAC Plug

Optional Straight 120 VAC Pass-through Plug

- CLEAN, COMPACT DESIGN
- **STREAMLINED**
- LOW PROFILE
- SIDE-EXITING CORDS
- **PLUG & PLAY**
- 6' AC CORD & PLUG (FLAT PLUG STANDARD)
- **CUSTOMIZABLE CONFIGURATIONS AND FINISHES**
- **UL LISTED FOR MOUNTING IN FURNITURE**
- 15A





#### AC POWER & DATA CONNECTIVITY SOLUTION

M-POWER-4TW-AEX12-SS8TP

Specs:

## Distributed by



Mormax Company, Inc.
8 Westchester Plaza

Elmsford, NY 10523

<u>&</u>

914-699-0101

sales@mormax.com mormax.com

# Modules/Ports:

- A Tamper Resistant AC Receptacle
- E USB-A & USB-C (20W)
- X Switched AC
- 12 RJ 12