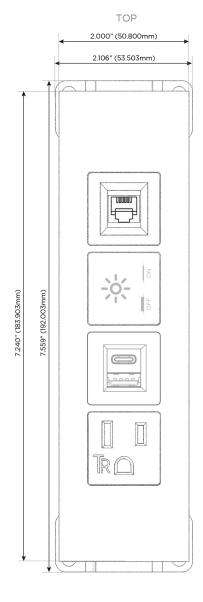

#### **Module/Port Options:**

- **Tamper Resistant AC Receptacle**
- USB-A & USB-C (20W)
- Double USB-A (Fast Charging Ports 18W)
- **HDMI**
- CAT 6
- 12 RJ 12
- X Switched AC
- 3-Way Switch (Low Voltage)
- V USB-C (45W High Speed Charging Port)
- USB-C (25W High Speed Charging Port)
- R Switched AC (Rocker Switch)
- D **Dimmer Switch**

# Modules/Ports:

- A Tamper Resistant AC Receptacle
- E USB-A & USB-C (20W)
- X Switched AC
- 12 RJ 12