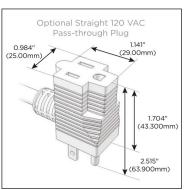

#### Plug:

Supplied with Low Profile Flat 45° Angle 120 VAC

Optional Standard Straight 120 VAC Plug

Optional Straight 120 VAC Pass-through Plug

- CLEAN, COMPACT DESIGN
- **STREAMLINED**
- LOW PROFILE
- SIDE-EXITING CORDS
- **PLUG & PLAY**
- 6' AC CORD & PLUG (FLAT PLUG STANDARD)
- **CUSTOMIZABLE CONFIGURATIONS AND FINISHES**
- **UL LISTED FOR MOUNTING IN FURNITURE**
- 15A