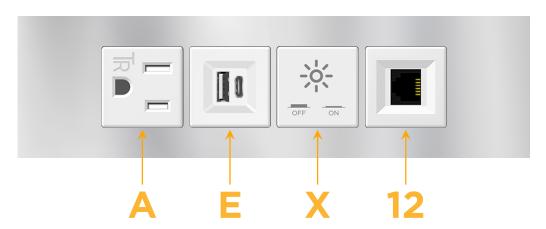

#### **Module/Port Options:**

- **Tamper Resistant AC Receptacle**
- USB-A & USB-C (20W)
- Double USB-A (Fast Charging Ports 18W)
- **HDMI**
- CAT 6
- 12 RJ 12
- X Switched AC
- 3-Way Switch (Low Voltage)
- V USB-C (45W High Speed Charging Port)
- USB-C (25W High Speed Charging Port)
- R Switched AC (Rocker Switch)
- D **Dimmer Switch**

# Modules/Ports:

- A Tamper Resistant AC Receptacle
- E USB-A & USB-C (20W)
- X Switched AC
- 12 RJ 12