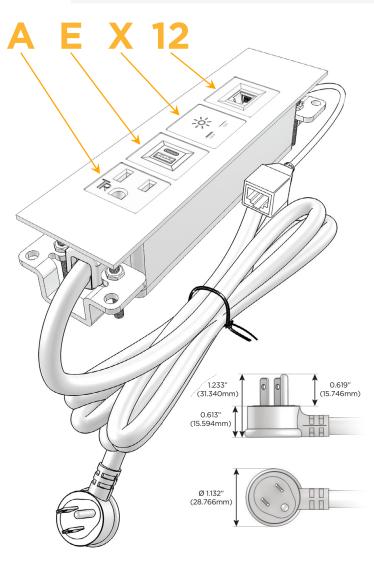

### Plug:

Supplied with Low Profile Flat 45° Angle 120 VAC

Optional Standard Straight 120 VAC Plug

Optional Straight 120 VAC Pass-through Plug

- CLEAN, COMPACT DESIGN
- **STREAMLINED**
- LOW PROFILE
- SIDE-EXITING CORDS
- **PLUG & PLAY**
- 6' AC CORD & PLUG (FLAT PLUG STANDARD)
- **CUSTOMIZABLE CONFIGURATIONS AND FINISHES**
- **UL LISTED FOR MOUNTING IN FURNITURE**
- 15A

# Distributed by

Mormax Company, Inc.
8 Westchester Plaza

Elmsford, NY 10523

914-699-0101

sales@mormax.com mormax.com

Modules/Ports:

- A Tamper Resistant AC Receptacle
- E USB-A & USB-C (20W)
- X Switched AC
- 12 RJ 12