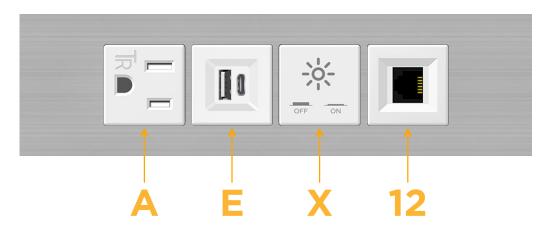

### **Module/Port Options:**

- **Tamper Resistant AC Receptacle**
- USB-A & USB-C (20W)
- Double USB-A (Fast Charging Ports 18W)
- **HDMI**
- CAT 6
- 12 RJ 12
- X Switched AC
- 3-Way Switch (Low Voltage)
- V USB-C (45W High Speed Charging Port)
- USB-C (25W High Speed Charging Port)
- R Switched AC (Rocker Switch)
- D Dimmer Switch

# Distributed by

Mormax Company, Inc.
8 Westchester Plaza

Elmsford, NY 10523

914-699-0101

sales@mormax.com mormax.com

Modules/Ports:

- A Tamper Resistant AC Receptacle
- E USB-A & USB-C (20W)
- X Switched AC
- 12 RJ 12