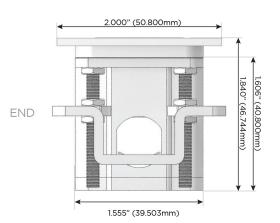

d Charging Port)
- USB-C (25W High Speed Charging Port)
- R Switched AC (Rocker Switch)
- D Dimmer Switch

### Plug:

Supplied with Low Profile Flat 45° Angle 120 VAC

Optional Standard Straight 120 VAC Plug

Optional Straight 120 VAC Pass-through Plug

- CLEAN, COMPACT DESIGN
- **STREAMLINED**
- LOW PROFILE
- SIDE-EXITING CORDS
- **PLUG & PLAY**
- 6' AC CORD & PLUG (FLAT PLUG STANDARD)
- **CUSTOMIZABLE CONFIGURATIONS AND FINISHES**
- **UL LISTED FOR MOUNTING IN FURNITURE**
- 15A





### AC POWER & DATA CONNECTIVITY SOLUTION

M-POWER-4TW-AEX12-SS4TP

Specs:

# Distributed by



Mormax Company, Inc.
8 Westchester Plaza

Elmsford, NY 10523

914-699-0101

sales@mormax.com mormax.com

Modules/Ports:

- A Tamper Resistant AC Receptacle
- E USB-A & USB-C (20W)
- X Switched AC
- 12 RJ 12