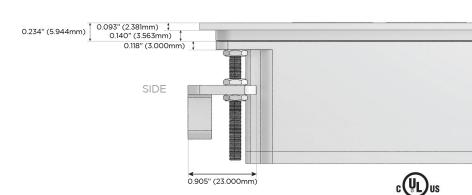

Charging Port)
- USB-C (25W High Speed Charging Port)
- R Switched AC (Rocker Switch)
- D Dimmer Switch

### Plug:

Supplied with Low Profile Flat 45° Angle 120 VAC

Optional Standard Straight 120 VAC Plug

Optional Straight 120 VAC Pass-through Plug

- CLEAN, COMPACT DESIGN
- **STREAMLINED**
- LOW PROFILE
- SIDE-EXITING CORDS
- **PLUG & PLAY**
- 6' AC CORD & PLUG (FLAT PLUG STANDARD)
- **CUSTOMIZABLE CONFIGURATIONS AND FINISHES**
- **UL LISTED FOR MOUNTING IN FURNITURE**
- 15A





### AC POWER & DATA CONNECTIVITY SOLUTION

M-POWER-4TW-AEX12-SS4TP

Specs:

# Distributed by



Mormax Company, Inc.
8 Westchester Plaza

Elmsford, NY 10523

914-699-0101

sales@mormax.com mormax.com

Modules/Ports:

- A Tamper Resistant AC Receptacle
- E USB-A & USB-C (20W)
- X Switched AC
- 12 RJ 12