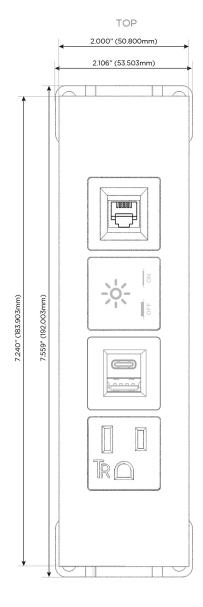

### Trim Plate Finish: STAINLESS STEEL BRUSHED

Custom Finishes Available

M-POWER-4TW-AEX12-SS4TP

### **Module/Port Options:**

- **Tamper Resistant AC Receptacle**
- USB-A & USB-C (20W)
- Double USB-A (Fast Charging Ports 18W)
- **HDMI**
- CAT 6
- 12 RJ 12
- X Switched AC
- 3-Way Switch (Low Voltage)
- V USB-C (45W High Speed Charging Port)
- USB-C (25W High Speed Charging Port)
- R Switched AC (Rocker Switch)
- D Dimmer Switch

# Distributed by

Mormax Company, Inc.
8 Westchester Plaza

Elmsford, NY 10523

914-699-0101

sales@mormax.com mormax.com

Modules/Ports:

- A Tamper Resistant AC Receptacle
- E USB-A & USB-C (20W)
- X Switched AC
- 12 RJ 12