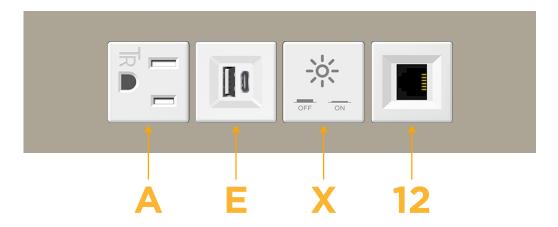

### **Module/Port Options:**

- **Tamper Resistant AC Receptacle**
- USB-A & USB-C (20W)
- Double USB-A (Fast Charging Ports 18W)
- **HDMI**
- CAT 6
- 12 RJ 12
- X Switched AC
- 3-Way Switch (Low Voltage)
- V USB-C (45W High Speed Charging Port)
- USB-C (25W High Speed Charging Port)
- R Switched AC (Rocker Switch)
- D **Dimmer Switch**

# Distributed by

Mormax Company, Inc.
8 Westchester Plaza

Elmsford, NY 10523

914-699-0101

sales@mormax.com

mormax.com

**Modules/Ports:** 

A Tamper Resistant AC Receptacle

E USB-A & USB-C (20W)

X Switched AC

12 RJ 12