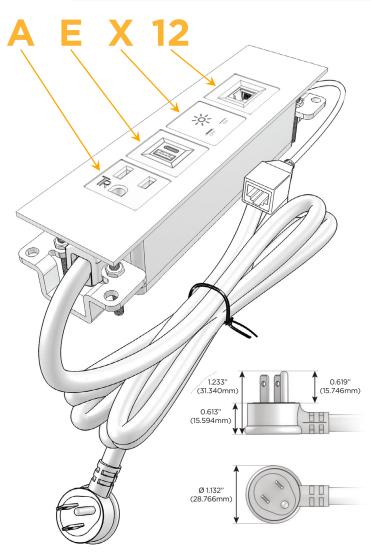

### **Module/Port Options:**

- **Tamper Resistant AC Receptacle**
- USB-A & USB-C (20W)
- Double USB-A (Fast Charging Ports 18W)
- **HDMI**
- CAT 6
- 12 RJ 12
- X Switched AC
- 3-Way Switch (Low Voltage)
- V USB-C (45W High Speed Charging Port)
- USB-C (25W High Speed Charging Port)
- R Switched AC (Rocker Switch)
- D **Dimmer Switch**

### Plug:

Supplied with Low Profile Flat 45° Angle 120 VAC

Optional Standard Straight 120 VAC Plug

Optional Straight 120 VAC Pass-through Plug

- CLEAN, COMPACT DESIGN
- **STREAMLINED**
- LOW PROFILE
- SIDE-EXITING CORDS
- **PLUG & PLAY**
- 6' AC CORD & PLUG (FLAT PLUG STANDARD)
- **CUSTOMIZABLE CONFIGURATIONS AND FINISHES**
- **UL LISTED FOR MOUNTING IN FURNITURE**
- 15A

# Distributed by

Mormax Company, Inc.
8 Westchester Plaza

Elmsford, NY 10523

914-699-0101

sales@mormax.com

mormax.com

**Modules/Ports:** 

A Tamper Resistant AC Receptacle

E USB-A & USB-C (20W)

X Switched AC

12 RJ 12