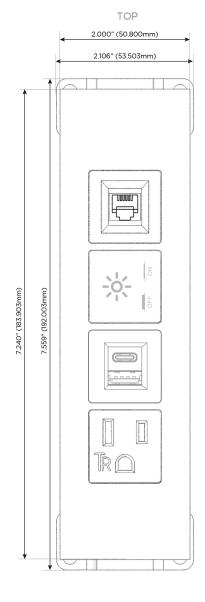

### **Module/Port Options:**

- **Tamper Resistant AC Receptacle**
- USB-A & USB-C (20W)
- Double USB-A (Fast Charging Ports 18W)
- **HDMI**
- CAT 6
- 12 RJ 12
- X Switched AC
- 3-Way Switch (Low Voltage)
- V USB-C (45W High Speed Charging Port)
- USB-C (25W High Speed Charging Port)
- R Switched AC (Rocker Switch)
- D **Dimmer Switch**

# Distributed by

Mormax Company, Inc.
8 Westchester Plaza

Elmsford, NY 10523

914-699-0101

sales@mormax.com

mormax.com

**Modules/Ports:** 

A Tamper Resistant AC Receptacle

E USB-A & USB-C (20W)

X Switched AC

12 RJ 12