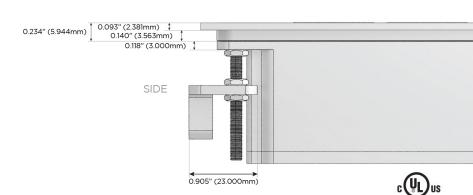

ging Port)
- USB-C (25W High Speed Charging Port)
- R Switched AC (Rocker Switch)
- D **Dimmer Switch**

### Plug:

Supplied with Low Profile Flat 45° Angle 120 VAC

Optional Standard Straight 120 VAC Plug

Optional Straight 120 VAC Pass-through Plug

- CLEAN, COMPACT DESIGN
- **STREAMLINED**
- LOW PROFILE
- SIDE-EXITING CORDS
- **PLUG & PLAY**
- 6' AC CORD & PLUG (FLAT PLUG STANDARD)
- **CUSTOMIZABLE CONFIGURATIONS AND FINISHES**
- **UL LISTED FOR MOUNTING IN FURNITURE**
- 15A





### AC POWER & DATA CONNECTIVITY SOLUTION

M-POWER-4TW-AEX12-SATP

Specs:

# Distributed by



Mormax Company, Inc.
8 Westchester Plaza

Elmsford, NY 10523

914-699-0101

sales@mormax.com

mormax.com

**Modules/Ports:** 

A Tamper Resistant AC Receptacle

E USB-A & USB-C (20W)

X Switched AC

12 RJ 12