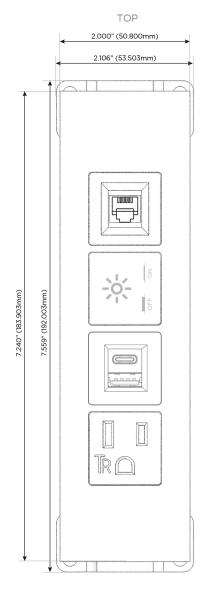

#### **Module/Port Options:**

- **Tamper Resistant AC Receptacle**
- USB-A & USB-C (20W)
- Double USB-A (Fast Charging Ports 18W)
- **HDMI**
- CAT 6
- 12 RJ 12
- X Switched AC
- 3-Way Switch (Low Voltage)
- V USB-C (45W High Speed Charging Port)
- USB-C (25W High Speed Charging Port)
- R Switched AC (Rocker Switch)
- D Dimmer Switch

- A Tamper Resistant AC Receptacle
- E USB-A & USB-C (20W)
- X Switched AC
- 12 RJ 12