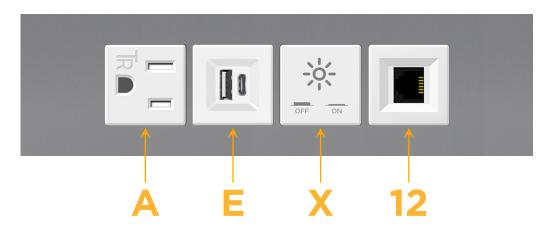

#### **Module/Port Options:**

- **Tamper Resistant AC Receptacle**
- USB-A & USB-C (20W)
- Double USB-A (Fast Charging Ports 18W)
- **HDMI**
- CAT 6
- 12 RJ 12
- X Switched AC
- 3-Way Switch (Low Voltage)
- V USB-C (45W High Speed Charging Port)
- USB-C (25W High Speed Charging Port)
- R Switched AC (Rocker Switch)
- D Dimmer Switch

- A Tamper Resistant AC Receptacle
- E USB-A & USB-C (20W)
- X Switched AC
- 12 RJ 12