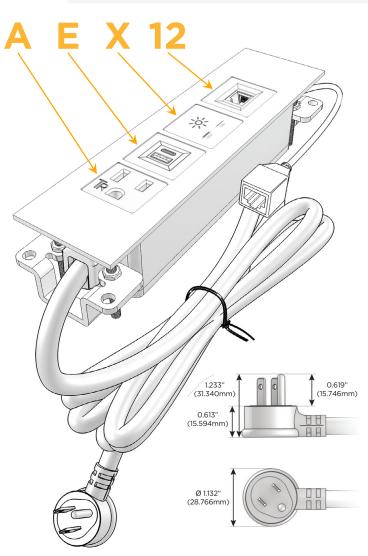

#### **Module/Port Options:**

- **Tamper Resistant AC Receptacle**
- USB-A & USB-C (20W)
- Double USB-A (Fast Charging Ports 18W)
- **HDMI**
- CAT 6
- 12 RJ 12
- X Switched AC
- 3-Way Switch (Low Voltage)
- V USB-C (45W High Speed Charging Port)
- USB-C (25W High Speed Charging Port)
- R Switched AC (Rocker Switch)
- D Dimmer Switch

#### Plug:

Supplied with Low Profile Flat 45° Angle 120 VAC

Optional Standard Straight 120 VAC Plug

Optional Straight 120 VAC Pass-through Plug

- CLEAN, COMPACT DESIGN
- **STREAMLINED**
- LOW PROFILE
- SIDE-EXITING CORDS
- **PLUG & PLAY**
- 6' AC CORD & PLUG (FLAT PLUG STANDARD)
- **CUSTOMIZABLE CONFIGURATIONS AND FINISHES**
- **UL LISTED FOR MOUNTING IN FURNITURE**
- 15A

- A Tamper Resistant AC Receptacle
- E USB-A & USB-C (20W)
- X Switched AC
- 12 RJ 12