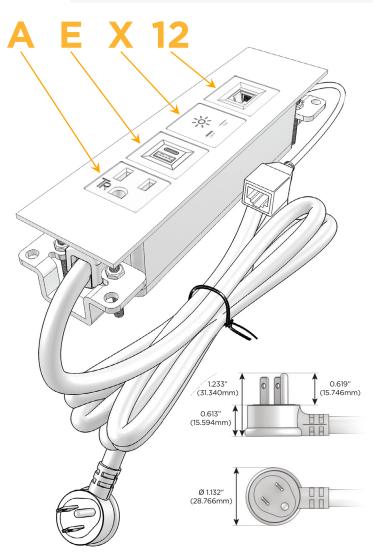

#### **Module/Port Options:**

- **Tamper Resistant AC Receptacle**
- USB-A & USB-C (20W)
- Double USB-A (Fast Charging Ports 18W)
- **HDMI**
- CAT 6
- 12 RJ 12
- X Switched AC
- 3-Way Switch (Low Voltage)
- V USB-C (45W High Speed Charging Port)
- USB-C (25W High Speed Charging Port)
- R Switched AC (Rocker Switch)
- D Dimmer Switch

#### Plug:

Supplied with Low Profile Flat 45° Angle 120 VAC

Optional Standard Straight 120 VAC Plug

Optional Straight 120 VAC Pass-through Plug

- CLEAN, COMPACT DESIGN
- **STREAMLINED**
- LOW PROFILE
- SIDE-EXITING CORDS
- **PLUG & PLAY**
- 6' AC CORD & PLUG (FLAT PLUG STANDARD)
- **CUSTOMIZABLE CONFIGURATIONS AND FINISHES**
- **UL LISTED FOR MOUNTING IN FURNITURE**
- 15A

Modulos/Borts:

Specs: Modules/Ports:

A Tamper Resistant AC Receptacle

E USB-A & USB-C (20W)

X Switched AC

12 RJ 12