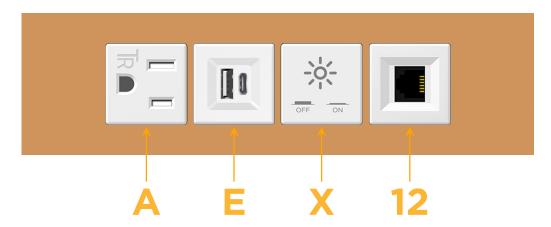

#### **Module/Port Options:**

- **Tamper Resistant AC Receptacle**
- USB-A & USB-C (20W)
- Double USB-A (Fast Charging Ports 18W)
- **HDMI**
- CAT 6
- 12 RJ 12
- X Switched AC
- 3-Way Switch (Low Voltage)
- V USB-C (45W High Speed Charging Port)
- USB-C (25W High Speed Charging Port)
- R Switched AC (Rocker Switch)
- D Dimmer Switch

Modulos/Borts:

Specs: Modules/Ports:

A Tamper Resistant AC Receptacle

E USB-A & USB-C (20W)

X Switched AC

12 RJ 12