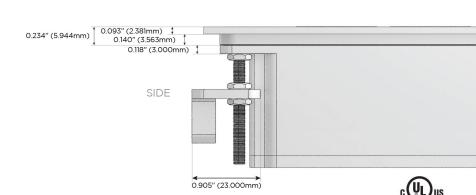

#### Plug:

Supplied with Low Profile Flat 45° Angle 120 VAC

Optional Standard Straight 120 VAC Plug

Optional Straight 120 VAC Pass-through Plug

- CLEAN, COMPACT DESIGN
- **STREAMLINED**
- LOW PROFILE
- SIDE-EXITING CORDS
- **PLUG & PLAY**
- 6' AC CORD & PLUG (FLAT PLUG STANDARD)
- **CUSTOMIZABLE CONFIGURATIONS AND FINISHES**
- **UL LISTED FOR MOUNTING IN FURNITURE**
- 15A