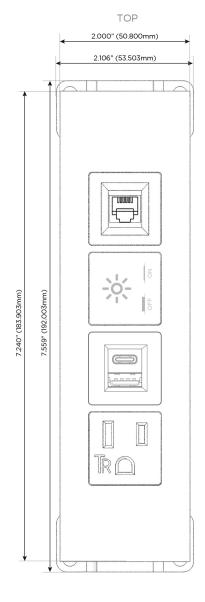

#### **Module/Port Options:**

- **Tamper Resistant AC Receptacle**
- USB-A & USB-C (20W)
- Double USB-A (Fast Charging Ports 18W)
- **HDMI**
- CAT 6
- 12 RJ 12
- X Switched AC
- 3-Way Switch (Low Voltage)
- V USB-C (45W High Speed Charging Port)
- USB-C (25W High Speed Charging Port)
- R Switched AC (Rocker Switch)
- D Dimmer Switch

Modulos/Borts:

Specs: Modules/Ports:

A Tamper Resistant AC Receptacle

E USB-A & USB-C (20W)

X Switched AC

12 RJ 12