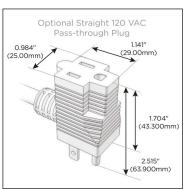

#### Plug:

Supplied with Low Profile Flat 45° Angle 120 VAC

Optional Standard Straight 120 VAC Plug

Optional Straight 120 VAC Pass-through Plug

- CLEAN, COMPACT DESIGN
- **STREAMLINED**
- LOW PROFILE
- SIDE-EXITING CORDS
- **PLUG & PLAY**
- 6' AC CORD & PLUG (FLAT PLUG STANDARD)
- **CUSTOMIZABLE CONFIGURATIONS AND FINISHES**
- **UL LISTED FOR MOUNTING IN FURNITURE**
- 15A