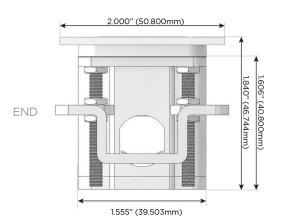

#### Plug:

Supplied with Low Profile Flat 45° Angle 120 VAC

Optional Standard Straight 120 VAC Plug

Optional Straight 120 VAC Pass-through Plug

- CLEAN, COMPACT DESIGN
- **STREAMLINED**
- LOW PROFILE
- SIDE-EXITING CORDS
- **PLUG & PLAY**
- 6' AC CORD & PLUG (FLAT PLUG STANDARD)
- **CUSTOMIZABLE CONFIGURATIONS AND FINISHES**
- **UL LISTED FOR MOUNTING IN FURNITURE**
- 15A